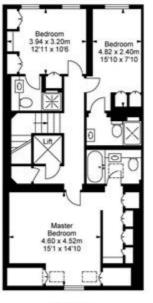

#### Green Street, W1K Approximate Gross Internal Area

(Excluding Lift) 170.89 sq m / 1839 sq ft

Second Floor Entrance proximate Gross Internal Area 1.95 sq m / 21 sq ft

Fourth Floor Approximate Gross Internal Area 83.94 sq m / 904 sq ft

ILLUSTRATION FOR IDENTIFICATION PURPOSES ONLY

ALL MEASUREMENTS ARE MAXIMUM. AND INCLUDE WINDOW BAYS AND WARDROBES VAHERE APPLICABLE THIS PLAN MUST NOT BE REPRODUCED BY ANY OTHER PERSON WITHOUT PERMISSION.