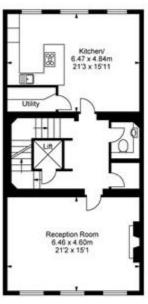

#### Green Street, W1K Approximate Gross Internal Area

(Excluding Lift) 170.89 sq m / 1839 sq ft

Second Floor Entrance proximate Gross Internal Area 1.95 sq m / 21 sq ft

Fourth Floor Approximate Gross Internal Area 83.94 sq m / 904 sq ft

ILLUSTRATION FOR IDENTIFICATION PURPOSES ONLY

ALL MEASUREMENTS ARE MAXIMUM. AND INCLUDE WINDOW BAYS AND WARDROBES VAHERE APPLICABLE THIS PLAN MUST NOT BE REPRODUCED BY ANY OTHER PERSON WITHOUT PERMISSION.