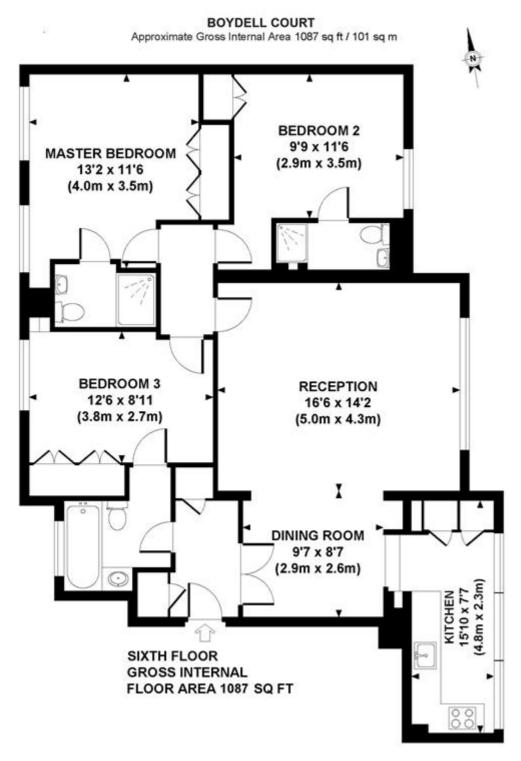

Marble Arch Office, 29-31 Edgware Road, London W2 2JE Tel: 020-7724-3100 Fax: 020-7258-3090

Marble Arch Office, 29-31 Edgware Road, London W2 2JE Tel: 020-7724-3100 Fax: 020-7258-3090

Although every attempt has been made to ensure accuracy, all measurements are approximate. The floor plan's for illustrative purposes only and not to scale. Measured in accordance to RICS standards. DE-PHOTOGRAPHY.NET