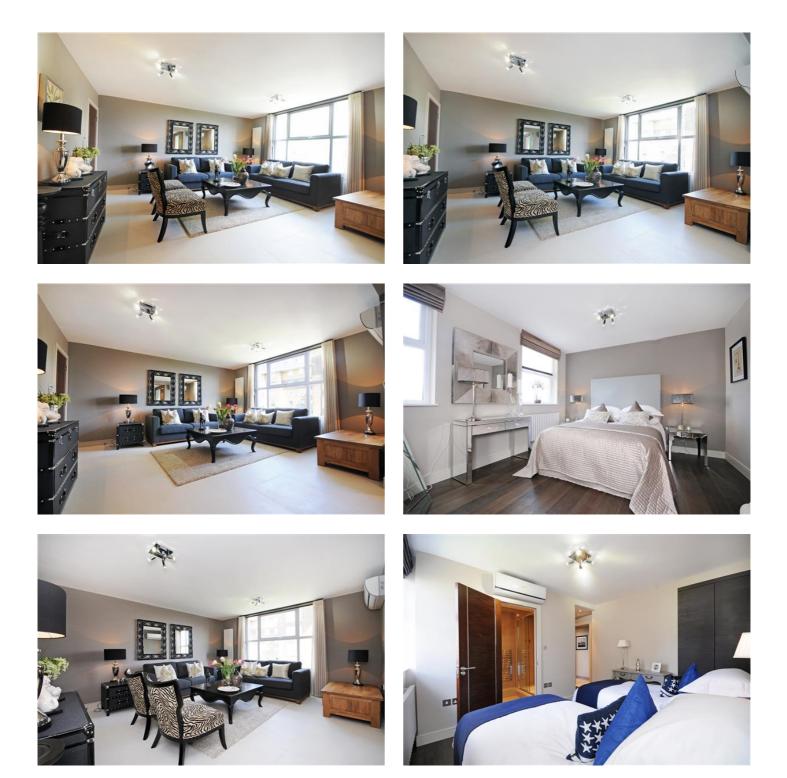

#### Price £1,350 per week

Brand newly refurbished three bedroom apartment. A recently refurbished and interior designed light and airy three bedroom apartment with spectacular views set on the 6th floor within this portered gated development in St. John's Wood. With the amenities and transport links of Swiss Cottage, South Hampstead and St. John's Wood within walking distance.

#### **Details**

3 Bedrooms 3 Bathrooms Reception Room Kitchen Lift

Marble Arch Office, 29-31 Edgware Road, London W2 2JE Tel: 020-7724-3100 Fax: 020-7258-3090

Whilst Plaza Estates take due care in preparation of these particulars, the do not and are not intended to constitute the whole or any part of an offer or contract. Plaza Estates are not authorised by the vendor to make any representations or warranties of whatsoever nature. Nor do Plaza Estates, their servants, agents or employees accept responsibility for the accuracy of these particulars upon which any intending purchaser must satisfy himself by inspection or otherwise.