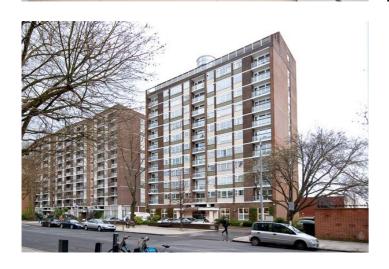

#### ST JOHN'S WOOD ROAD, NW8

# Price £1,600 per week

Immaculate three bedroom apartment with two car parking spaces. Extremely spacious three bedroom split level apartment on the ground floor of this well maintained purpose built block. The property has wooden floors, an excellent kitchen and bathrooms and two car parking spaces. Situated opposite Lord's cricket ground and within easy walking distance of Regent's Park and St John's Wood High Street.