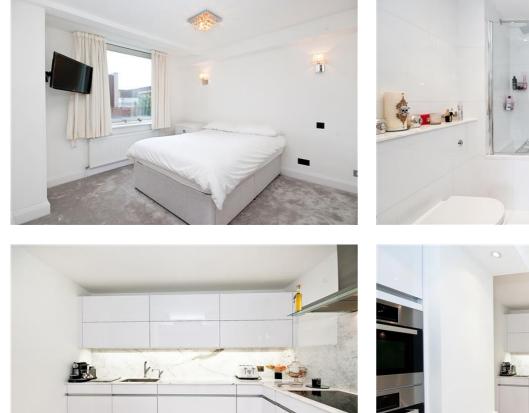

# Price £1,600 per week

Immaculate three bedroom apartment with two car parking spaces. Extremely spacious three bedroom split level apartment on the ground floor of this well maintained purpose built block. The property has wooden floors, an excellent kitchen and bathrooms and two car parking spaces. Situated opposite Lord's cricket ground and within easy walking distance of Regent's Park and St John's Wood High Street.

#### **Details**

3 bedrooms 2 bathrooms reception room kitchen two parking spaces

Marble Arch Office, 29-31 Edgware Road, London W2 2JE Tel: 020-7724-3100 Fax: 020-7258-3090

Marble Arch Office, 29-31 Edgware Road, London W2 2JE Tel: 020-7724-3100 Fax: 020-7258-3090