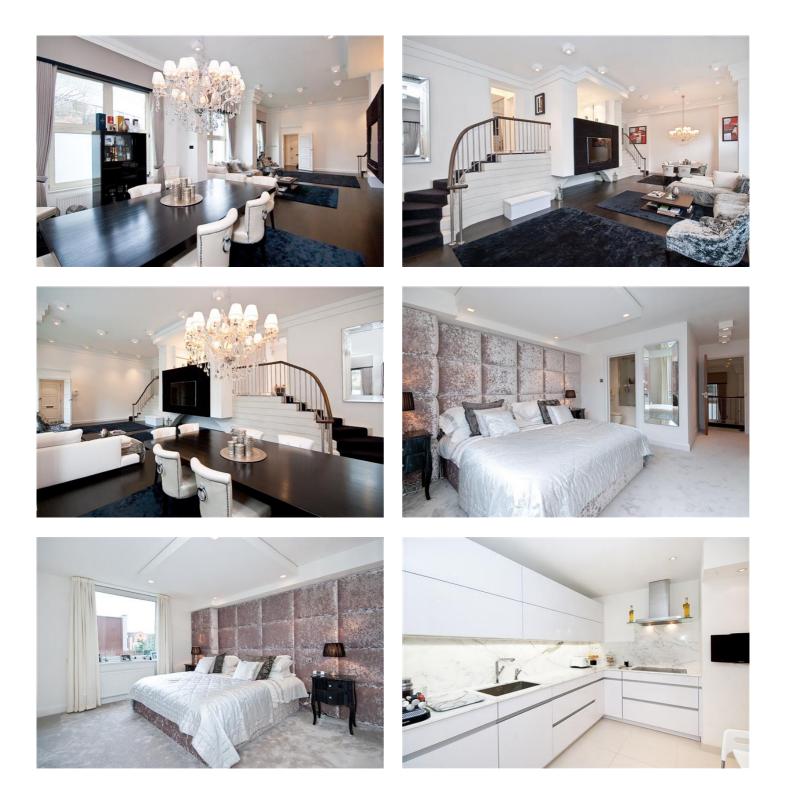

# Price £1,600 per week

Immaculate three bedroom apartment with two car parking spaces. Extremely spacious three bedroom split level apartment on the ground floor of this well maintained purpose built block. The property has wooden floors, an excellent kitchen and bathrooms and two car parking spaces. Situated opposite Lord's cricket ground and within easy walking distance of Regent's Park and St John's Wood High Street.

#### **Details**

3 bedrooms 2 bathrooms reception room kitchen two parking spaces

Marble Arch Office, 29-31 Edgware Road, London W2 2JE Tel: 020-7724-3100 Fax: 020-7258-3090

Marble Arch Office, 29-31 Edgware Road, London W2 2JE Tel: 020-7724-3100 Fax: 020-7258-3090