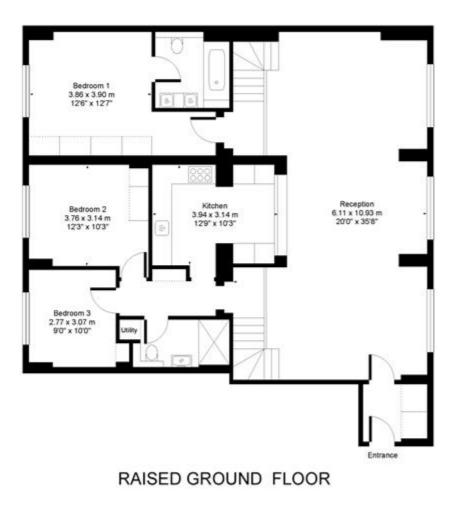

#### Lords View St.Johns Wood Road, NW8

Approx. Gross Floor Area = 139 sq.meters • 1500 sq.feet

For illustrative purposes only. Not to scale. Prepared by www.swan-photography.co.uk

Marble Arch Office, 29-31 Edgware Road, London W2 2JE Tel: 020-7724-3100 Fax: 020-7258-3090