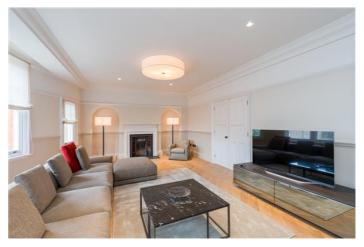

### ABERDEEN PLACE, ST JOHN'S WOOD, NW8

Price £1,500 per week

Big flat, beautifully refurbished Extremely spacious three bedroom apartment, furnished in modern style but with beautiful period features, on the second floor of this lovingly restored building. The property has wooden floors throughout, a large reception room with state of the art open plan kitchen and ultra modern bathrooms. ideally located close to all the amenities of St John's Wood High Street and Maida Vale and within easy walking distance of Regent's Park.

#### **Details**

3 bedrooms 2 bathrooms cloakroom reception room open plan kitchen