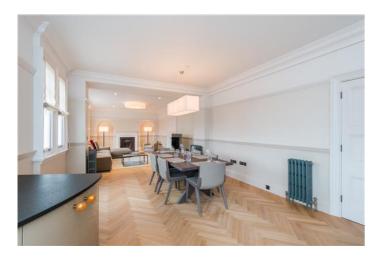

### ABERDEEN PLACE, ST JOHN'S WOOD, NW8

Price £1,500 per week

Big flat, beautifully refurbished Extremely spacious three bedroom apartment, furnished in modern style but with beautiful period features, on the second floor of this lovingly restored building. The property has wooden floors throughout, a large reception room with state of the art open plan kitchen and ultra modern bathrooms. ideally located close to all the amenities of St John's Wood High Street and Maida Vale and within easy walking distance of Regent's Park.

#### **Details**

3 bedrooms 2 bathrooms cloakroom reception room open plan kitchen