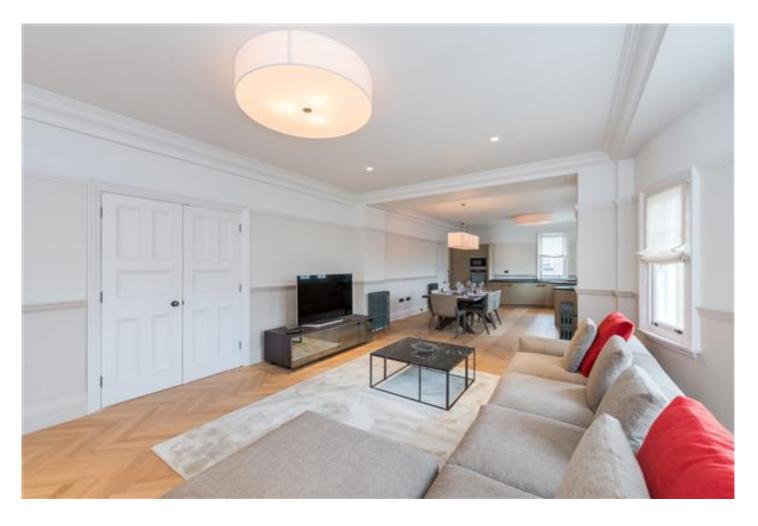

### ABERDEEN PLACE, ST JOHN'S WOOD, NW8

Price £1,500 per week

Big flat, beautifully refurbished Extremely spacious three bedroom apartment, furnished in modern style but with beautiful period features, on the second floor of this lovingly restored building. The property has wooden floors throughout, a large reception room with state of the art open plan kitchen and ultra modern bathrooms. ideally located close to all the amenities of St John's Wood High Street and Maida Vale and within easy walking distance of Regent's Park.

#### **Details**

3 bedrooms 2 bathrooms cloakroom reception room open plan kitchen