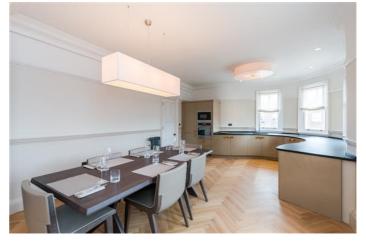

### ABERDEEN PLACE, ST JOHN'S WOOD, NW8

Price £1,500 per week

Big flat, beautifully refurbished Extremely spacious three bedroom apartment, furnished in modern style but with beautiful period features, on the second floor of this lovingly restored building. The property has wooden floors throughout, a large reception room with state of the art open plan kitchen and ultra modern bathrooms. ideally located close to all the amenities of St John's Wood High Street and Maida Vale and within easy walking distance of Regent's Park.

#### **Details**

3 bedrooms 2 bathrooms cloakroom reception room open plan kitchen