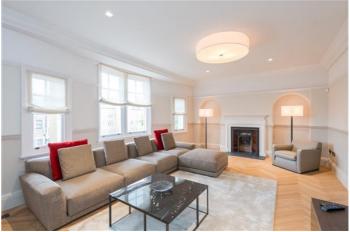

### ABERDEEN PLACE, ST JOHN'S WOOD, NW8

Price £1,500 per week

Big flat, beautifully refurbished Extremely spacious three bedroom apartment, furnished in modern style but with beautiful period features, on the second floor of this lovingly restored building. The property has wooden floors throughout, a large reception room with state of the art open plan kitchen and ultra modern bathrooms. ideally located close to all the amenities of St John's Wood High Street and Maida Vale and within easy walking distance of Regent's Park.

#### **Details**

3 bedrooms 2 bathrooms cloakroom reception room open plan kitchen