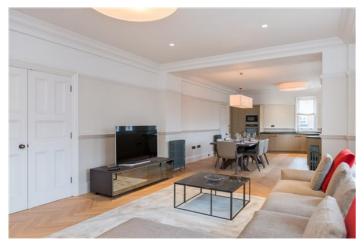

### ABERDEEN PLACE, ST JOHN'S WOOD, NW8

Price £1,500 per week

Big flat, beautifully refurbished Extremely spacious three bedroom apartment, furnished in modern style but with beautiful period features, on the second floor of this lovingly restored building. The property has wooden floors throughout, a large reception room with state of the art open plan kitchen and ultra modern bathrooms. ideally located close to all the amenities of St John's Wood High Street and Maida Vale and within easy walking distance of Regent's Park.

#### **Details**

3 bedrooms 2 bathrooms cloakroom reception room open plan kitchen