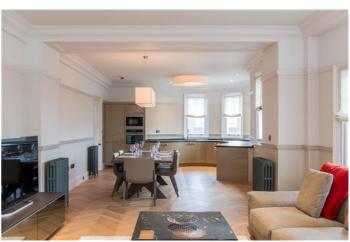

### ABERDEEN PLACE, ST JOHN'S WOOD, NW8

Price £1,500 per week

Big flat, beautifully refurbished Extremely spacious three bedroom apartment, furnished in modern style but with beautiful period features, on the second floor of this lovingly restored building. The property has wooden floors throughout, a large reception room with state of the art open plan kitchen and ultra modern bathrooms. ideally located close to all the amenities of St John's Wood High Street and Maida Vale and within easy walking distance of Regent's Park.

#### **Details**

3 bedrooms 2 bathrooms cloakroom reception room open plan kitchen