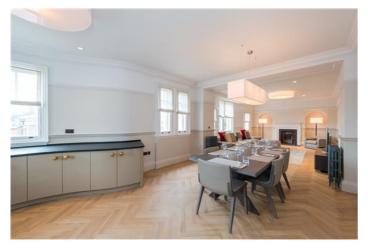

### ABERDEEN PLACE, ST JOHN'S WOOD, NW8

Price £1,500 per week

Big flat, beautifully refurbished Extremely spacious three bedroom apartment, furnished in modern style but with beautiful period features, on the second floor of this lovingly restored building. The property has wooden floors throughout, a large reception room with state of the art open plan kitchen and ultra modern bathrooms. ideally located close to all the amenities of St John's Wood High Street and Maida Vale and within easy walking distance of Regent's Park.

#### **Details**

3 bedrooms 2 bathrooms cloakroom reception room open plan kitchen