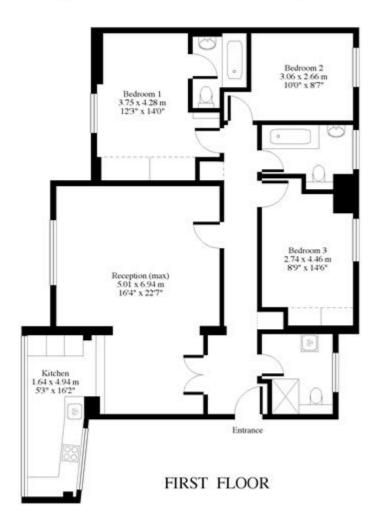

#### Boydell Court St.Johns Wood Park, NW8

Approx. Gross Floor Area = 102 sq.meters • 1102 sq.feet

For illustrative purposes only. Not to scale. Prepared by Swan Photography 01323 847022