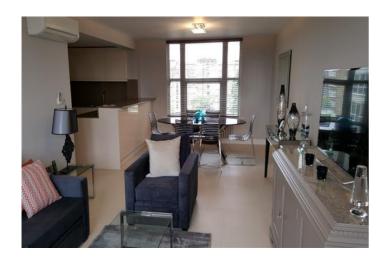

### **BOYDELL COURT, ST JOHN'S WOOD PARK, NW8**

Price £1,150 per week

Newly refurbished three bedroom apartment, furnished in a contemporary and luxury style on the fifth floor of this popular gated development. The property has a good kitchen and bathrooms and parquet flooring and is located close to the transport and shopping amenities of Swiss Cottage and St John's Wood.

### **Details**

Reception Bedrooms Kitchen Bathroom Porter Lift