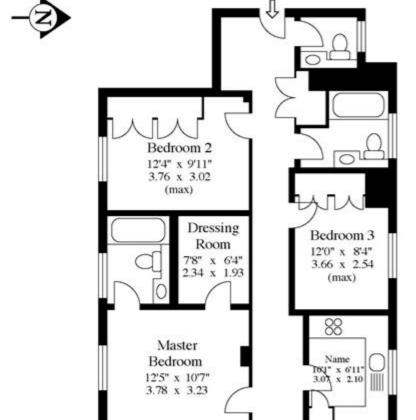

# PLAZA estates

Marble Arch Office, 29-31 Edgware Road, London W2 2JE Tel: 020-7724-3100 Fax: 020-7258-3090

19 Boydell Court,
St Johns Wood Park,
NW8.

Approx Gross Floor Area = 1097 Sq. Feet
= 101.9 Sq. Metres

Fifth Floor

Reception 23'9" x 11'10" 7.24 x 3.61

For illustrative purposes only. Not to scale. Prepared by Making Plans Ltd. Tel: 0113 258 7607