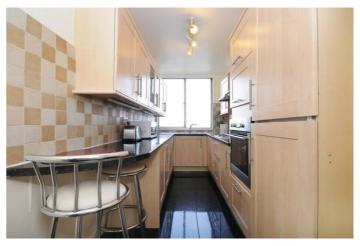

#### SOUTHWICK STREET, LONDON, W2.

Price £1,000 per week

Lovely flat with fantastic views. Extremely light and bright three bedroom apartment with new carpets throughout, an excellent kitchen and bathrooms and twenty four hour security, on the twenty second floor of this well maintained purpose built block with security gates and pretty communal gardens. The property has the most wonderful panoramic views over London and is very centrally located close to Hyde Park and within minutes walking distance of Paddington Station.

#### **Details**

3 Bedrooms 2 Bathrooms Reception Room Kitchen Communal Gardens Lift