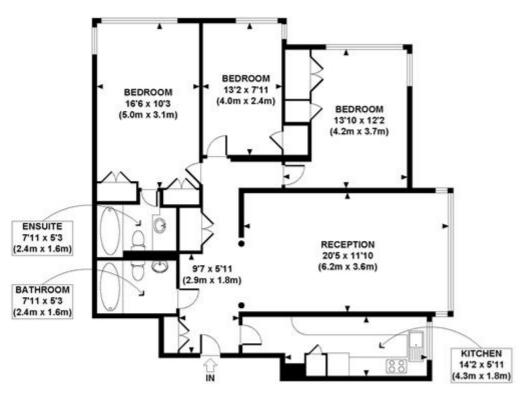

## THE QUADRANGLE CAMBRIDGE SQUARE

APPROX. GROSS INTERNAL FLOOR AREA 1110 SQ FT / 103 SQ M

TWENTY SECOND FLOOR GROSS INTERNAL FLOOR AREA 1110 SQ FT © PLAZA ESTATES

Floorplans are for identification and guideline purposes only, not to scale.

Compliant with RICS code of measuring practice. Floorplans supplied by www.onlyfloorplans.com