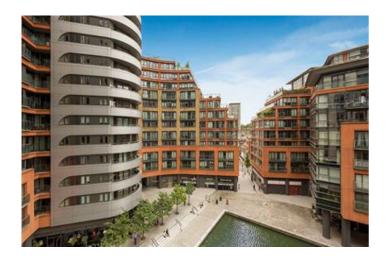

#### **4B MERCHANT SQUARE EAST W2**

Price £1,375 per week

Three double bedroom apartment within this prestigious portered block in Paddington Basin with underground parking. A large three bedroom apartment located on the 13th floor, within a popular new development within Paddington Basin. The apartment has a large eat in kitchen/ reception room, and three very good sized double bedrooms. The apartment has two bathrooms (one en suite), and fantastic built in storage.

Merchant Square is ideally located for easy access to Paddington Station, where you will find the Heathrow Express, overground rail links and underground tube links (Bakerloo, Circle, District and Hammersmith & City lines).

Hyde Park is a short walk away, as are the independent shops and restaurants in Connaught Village and Little Venice.