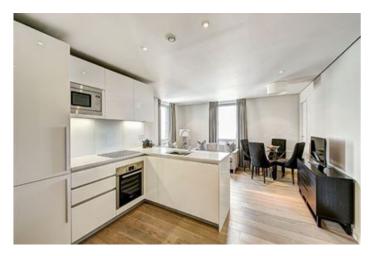

#### **4B MERCHANT SQUARE EAST W2**

Price £1,375 per week

Three double bedroom apartment within this prestigious portered block in Paddington Basin with underground parking. A large three bedroom apartment located on the 13th floor, within a popular new development within Paddington Basin. The apartment has a large eat in kitchen/ reception room, and three very good sized double bedrooms. The apartment has two bathrooms (one en suite), and fantastic built in storage.

#### **Details**

3 Bedrooms 2 Bathrooms Reception Kitchen Concierge

Marble Arch Office, 29-31 Edgware Road, London W2 2JE Tel: 020-7724-3100 Fax: 020-7258-3090

Lift Parking