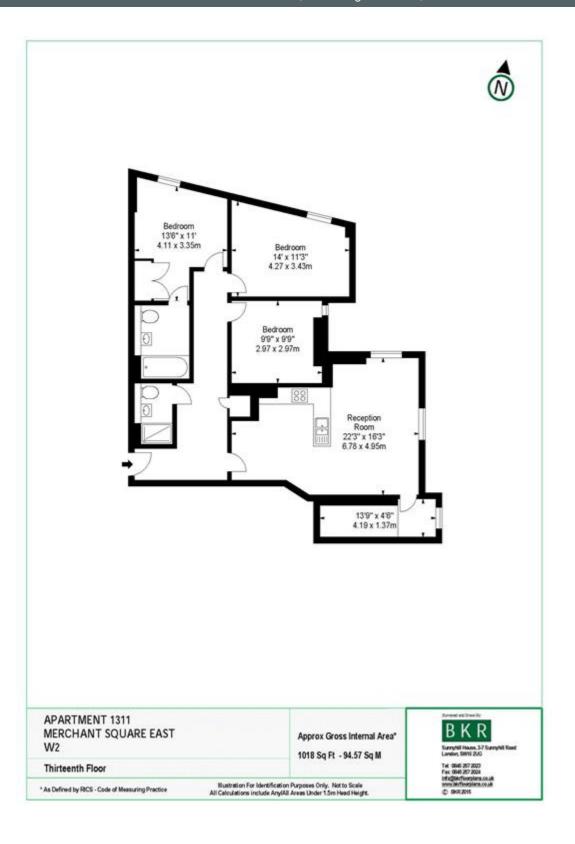

#### **4B MERCHANT SQUARE EAST W2**

Price £1,375 per week

Three double bedroom apartment within this prestigious portered block in Paddington Basin with underground parking. A large three bedroom apartment located on the 13th floor, within a popular new development within Paddington Basin. The apartment has a large eat in kitchen/ reception room, and three very good sized double bedrooms. The apartment has two bathrooms (one en suite), and fantastic built in storage.

#### **Details**

3 Bedrooms 2 Bathrooms Reception Kitchen Concierge

Marble Arch Office, 29-31 Edgware Road, London W2 2JE Tel: 020-7724-3100 Fax: 020-7258-3090

Lift Parking