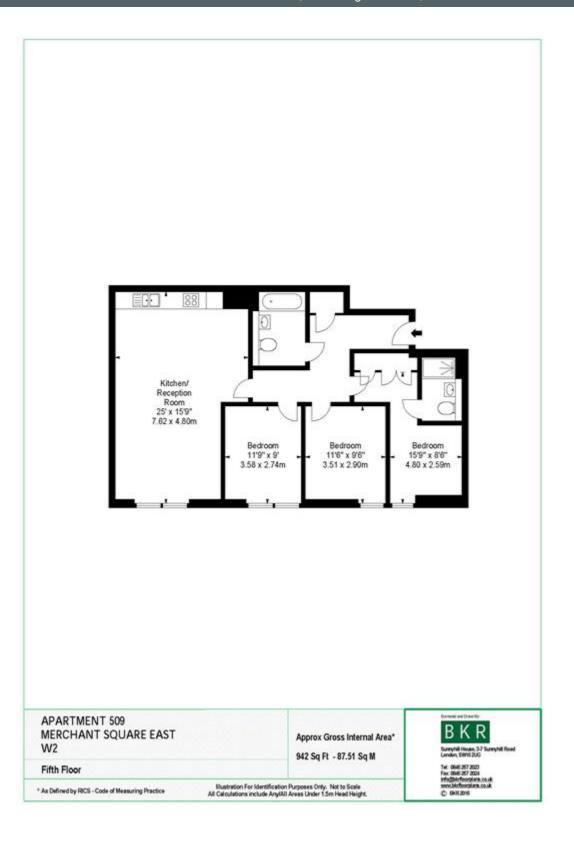

#### **4B MERCHANT SQUARE EAST W2**

Price £1,400 per week

A stunning interior designed apartment, set within the heart of the Paddington Basin. The modern apartment features a spacious open plan kitchen/reception room, three double bedrooms (master with ensuite) and family bathroom. There is also secure underground parking available.

#### **Details**

3 Bedrooms 2 Bathrooms Reception Kitchen Concierge Lift

Marble Arch Office, 29-31 Edgware Road, London W2 2JE Tel: 020-7724-3100 Fax: 020-7258-3090

Parking