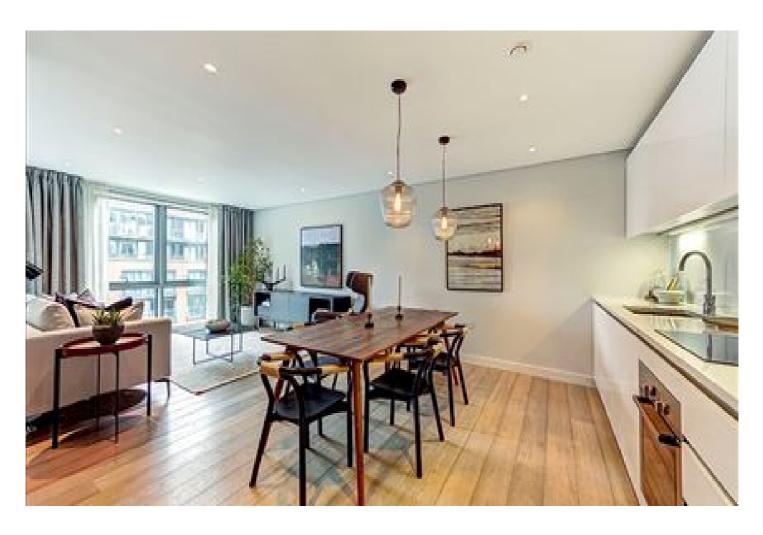

#### **4B MERCHANT SQUARE EAST W2**

Price £1,400 per week

A stunning interior designed apartment, set within the heart of the Paddington Basin. The modern apartment features a spacious open plan kitchen/reception room, three double bedrooms (master with ensuite) and family bathroom. There is also secure underground parking available.

#### **Details**

3 Bedrooms 2 Bathrooms Reception Kitchen Concierge Lift

Marble Arch Office, 29-31 Edgware Road, London W2 2JE Tel: 020-7724-3100 Fax: 020-7258-3090

Parking