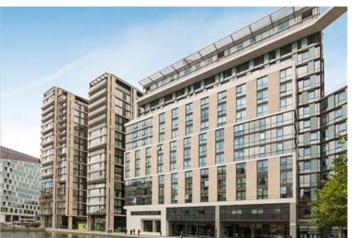

#### **4B MERCHANT SQUARE EAST W2**

Price £1,400 per week

A well appointed, south facing, three bedroom apartment situated on the 6th floor of this popular portered building within Paddington Basin, overlooking the Grand Union Canal. The apartment has an open plan kitchen/reception room with wooden floors, three double bedrooms and two bathrooms.