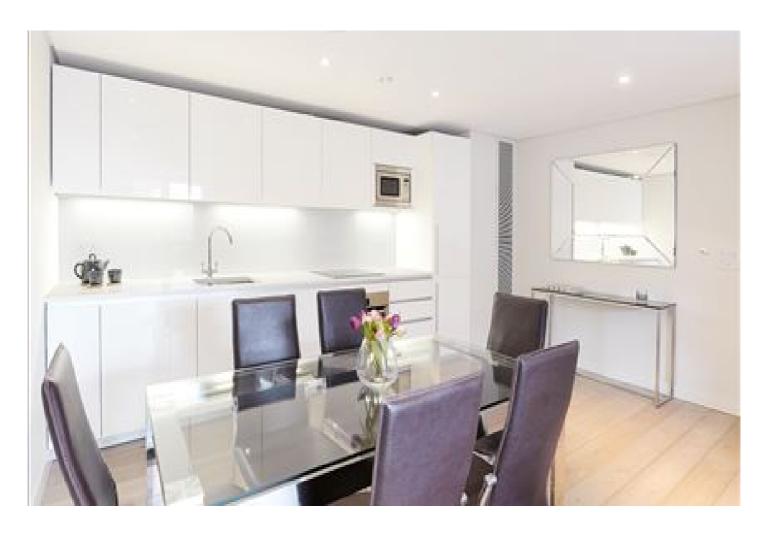

#### **4B MERCHANT SQUARE EAST W2**

Price £1,400 per week

A well appointed, south facing, three bedroom apartment situated on the 6th floor of this popular portered building within Paddington Basin, overlooking the Grand Union Canal. The apartment has an open plan kitchen/reception room with wooden floors, three double bedrooms and two bathrooms.

#### **Details**

3 Bedrooms 2 Bathrooms Reception Kitchen Concierge Lift

Marble Arch Office, 29-31 Edgware Road, London W2 2JE Tel: 020-7724-3100 Fax: 020-7258-3090

Parking