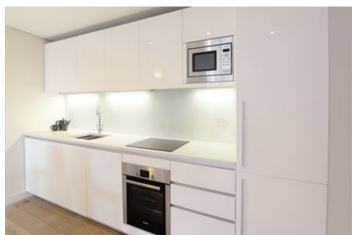

#### **4B MERCHANT SQUARE EAST W2**

Price £1,400 per week

A well appointed, south facing, three bedroom apartment situated on the 6th floor of this popular portered building within Paddington Basin, overlooking the Grand Union Canal. The apartment has an open plan kitchen/reception room with wooden floors, three double bedrooms and two bathrooms.

#### **Details**

3 Bedrooms 2 Bathrooms Reception Kitchen Concierge Lift

Marble Arch Office, 29-31 Edgware Road, London W2 2JE Tel: 020-7724-3100 Fax: 020-7258-3090

Parking