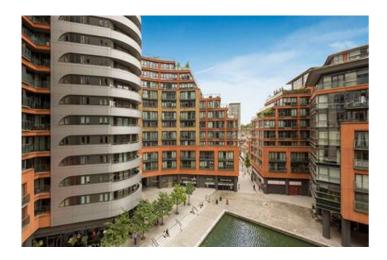

#### **4B MERCHANT SQUARE EAST W2**

Price £1,400 per week

A well appointed, south facing, three bedroom apartment situated on the 6th floor of this popular portered building within Paddington Basin, overlooking the Grand Union Canal. The apartment has an open plan kitchen/reception room with wooden floors, three double bedrooms and two bathrooms.

Merchant Square is ideally located for easy access to Paddington Station, where you will find the Heathrow Express, overground rail links and underground tube links (Bakerloo, Circle, District and Hammersmith & City lines).

Hyde Park is a short walk away, as are the independent shops and restaurants in Connaught Village and Little Venice.