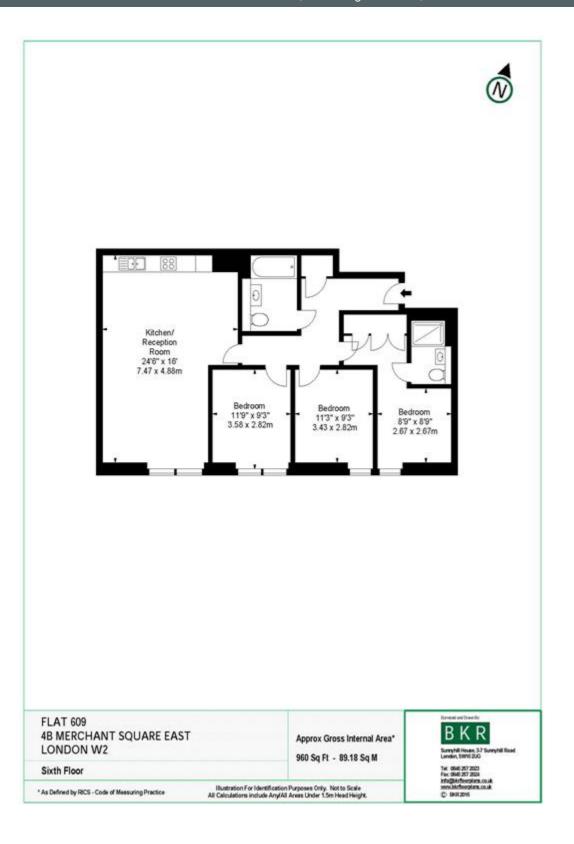

#### **4B MERCHANT SQUARE EAST W2**

Price £1,400 per week

A well appointed, south facing, three bedroom apartment situated on the 6th floor of this popular portered building within Paddington Basin, overlooking the Grand Union Canal. The apartment has an open plan kitchen/reception room with wooden floors, three double bedrooms and two bathrooms.

#### **Details**

3 Bedrooms 2 Bathrooms Reception Kitchen Concierge Lift

Marble Arch Office, 29-31 Edgware Road, London W2 2JE Tel: 020-7724-3100 Fax: 020-7258-3090

Parking