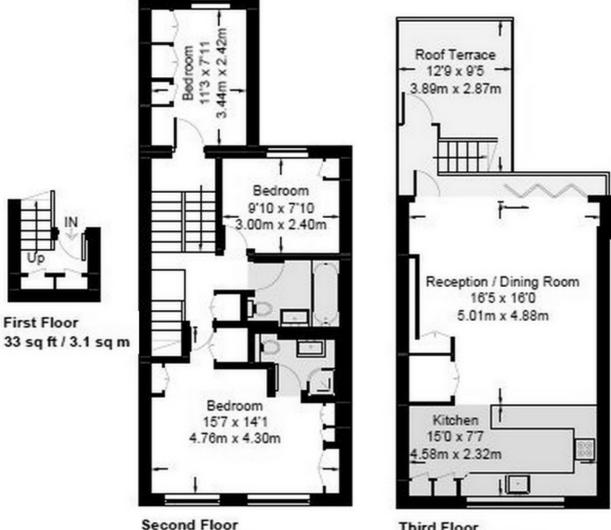

# **Ifield Road**

Approximate Gross Internal Area = 940 sq ft / 87.4 sq m

Second Floor 528 sq ft / 49.1 sq m

Third Floor 379 sq ft / 35.2 sq m

Whilst Plaza Estates take due care in preparation of these particulars, the do not and are not intended to constitute the whole or any part of an offer or contract. Plaza Estates are not authorised by the vendor to make any representations or warranties of whatsoever nature. Nor do Plaza Estates, their servants, agents or employees accept responsibility for the accuracy of these particulars upon which any intending purchaser must satisfy himself by inspection or otherwise.