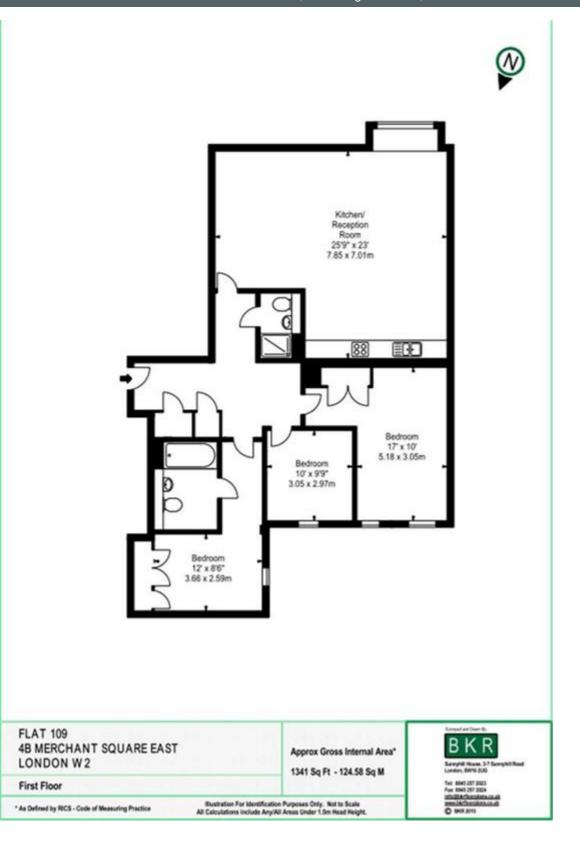

#### **4B MERCHANT SQUARE EAST W2**

Price £1,550 per week

A fabulous 3 bedroom apartment in Paddington. We are pleased to offer this stunning interior designed apartment, set within the heart of the Paddington Basin and close to the popular West End Quay. The apartment is situated on the first floor of this prestigious building which features 24 hour concierge, lift service, and secure underground parking. The stunning apartment comprises spacious living and entertaining space with a beautiful reception room with views overlooking the canal, a superb modern fitted open plan kitchen, three bedrooms, a family bathroom, guest cloakroom, and ample storage space. The apartment offers easy access to superb transport links such as Paddington Train Station (Bakerloo, Hammersmith & City, Circle, District lines and Heathrow) Edgware Road (Circle, District and Bakerloo lines.

### **Details**

3 Bedrooms 2 Bathrooms Reception Kitchen Lift Concierge