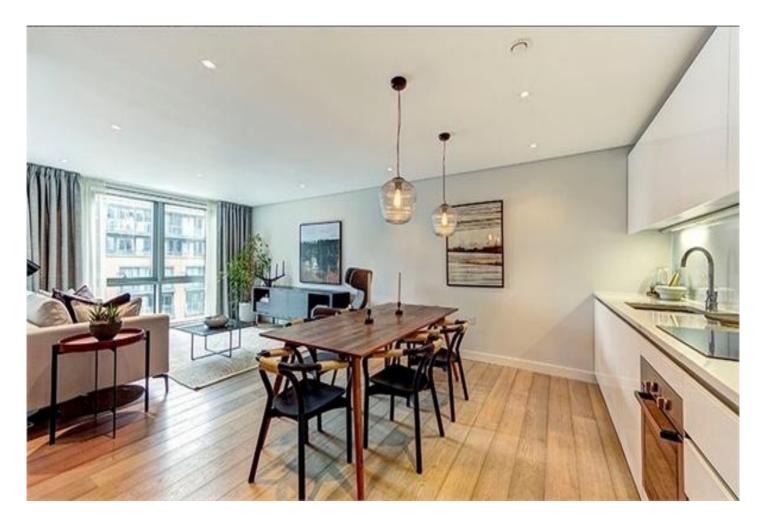

#### **4B MERCHANT SQUARE EAST W2**

Price £1,550 per week

A fabulous 3 bedroom apartment in Paddington. We are pleased to offer this stunning interior designed apartment, set within the heart of the Paddington Basin and close to the popular West End Quay. The apartment is situated on the first floor of this prestigious building which features 24 hour concierge, lift service, and secure underground parking. The stunning apartment comprises spacious living and entertaining space with a beautiful reception room with views overlooking the canal, a superb modern fitted open plan kitchen, three bedrooms, a family bathroom, guest cloakroom, and ample storage space. The apartment offers easy access to superb transport links such as Paddington Train Station (Bakerloo, Hammersmith & City, Circle, District lines and Heathrow) Edgware Road (Circle, District and Bakerloo lines.

### **Details**

3 Bedrooms 2 Bathrooms Reception Kitchen Lift Concierge