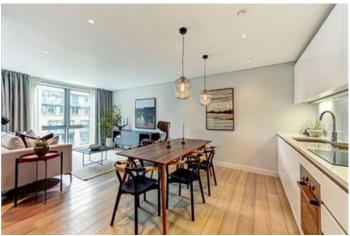

#### **4B MERCHANT SQUARE EAST W2**

Price £1,050 per week

A contemporary 3 bedroom, 2 bathroom apartment in Paddington. We are pleased to offer this modern interior designed apartment, set within the heart of the Paddington Basin and close to the popular West End Quay. The property is situated on the second floor of this prestigious building which features 24 hour concierge, lift service, and secure underground parking. The stunning apartment comprises a beautiful reception room, a superb modern fitted open plan kitchen, three bedrooms, two bathrooms and ample storage space. The apartment offers easy access to superb transport links such as Paddington Train Station (Bakerloo, Hammersmith & City, Circle, District lines and Heathrow) Edgware Road (Circle, District and Bakerloo lines.

#### **Details**

3 Bedrooms 2 Bathrooms Reception Kitchen Concierge Lift Parking