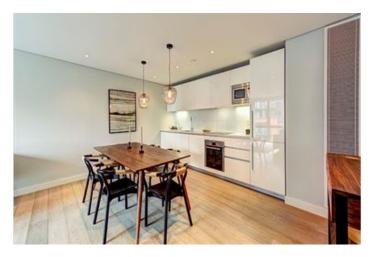

#### **4B MERCHANT SQUARE EAST W2**

Price £1,050 per week

A contemporary 3 bedroom, 2 bathroom apartment in Paddington. We are pleased to offer this modern interior designed apartment, set within the heart of the Paddington Basin and close to the popular West End Quay. The property is situated on the second floor of this prestigious building which features 24 hour concierge, lift service, and secure underground parking. The stunning apartment comprises a beautiful reception room, a superb modern fitted open plan kitchen, three bedrooms, two bathrooms and ample storage space. The apartment offers easy access to superb transport links such as Paddington Train Station (Bakerloo, Hammersmith & City, Circle, District lines and Heathrow) Edgware Road (Circle, District and Bakerloo lines.

#### **Details**

3 Bedrooms 2 Bathrooms Reception Kitchen Concierge Lift Parking