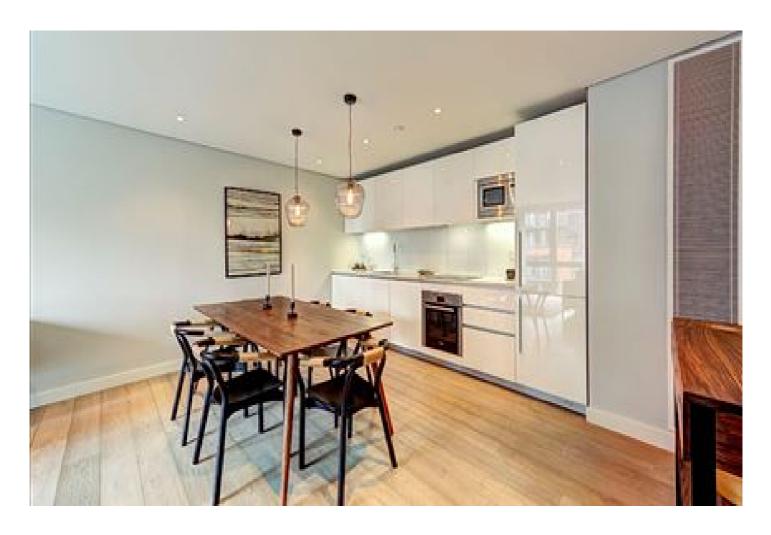

#### **4B MERCHANT SQUARE EAST W2**

Price £1,050 per week

A contemporary 3 bedroom, 2 bathroom apartment in Paddington. We are pleased to offer this modern interior designed apartment, set within the heart of the Paddington Basin and close to the popular West End Quay. The property is situated on the second floor of this prestigious building which features 24 hour concierge, lift service, and secure underground parking. The stunning apartment comprises a beautiful reception room, a superb modern fitted open plan kitchen, three bedrooms, two bathrooms and ample storage space. The apartment offers easy access to superb transport links such as Paddington Train Station (Bakerloo, Hammersmith & City, Circle, District lines and Heathrow) Edgware Road (Circle, District and Bakerloo lines.

#### **Details**

3 Bedrooms 2 Bathrooms Reception Kitchen Concierge Lift Parking