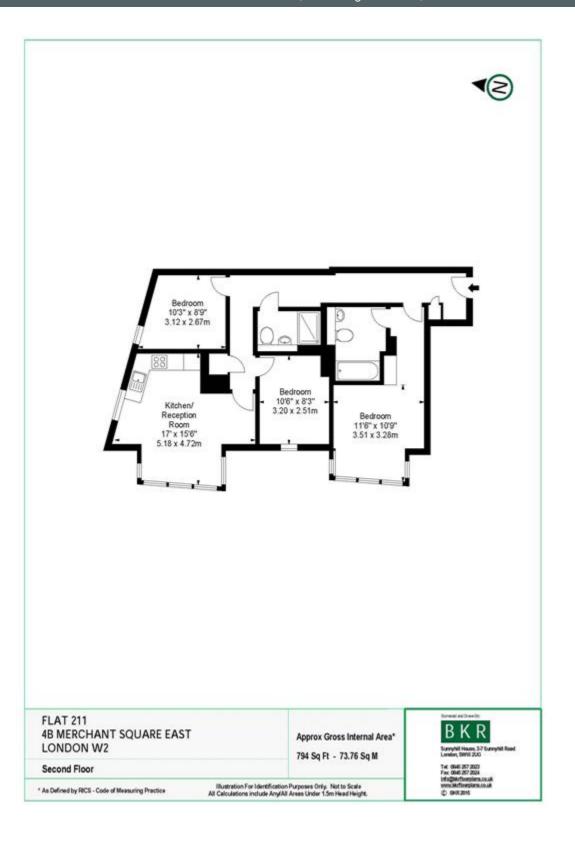

#### **4B MERCHANT SQUARE EAST W2**

Price £1,050 per week

A contemporary 3 bedroom, 2 bathroom apartment in Paddington. We are pleased to offer this modern interior designed apartment, set within the heart of the Paddington Basin and close to the popular West End Quay. The property is situated on the second floor of this prestigious building which features 24 hour concierge, lift service, and secure underground parking. The stunning apartment comprises a beautiful reception room, a superb modern fitted open plan kitchen, three bedrooms, two bathrooms and ample storage space. The apartment offers easy access to superb transport links such as Paddington Train Station (Bakerloo, Hammersmith & City, Circle, District lines and Heathrow) Edgware Road (Circle, District and Bakerloo lines.

#### **Details**

3 Bedrooms 2 Bathrooms Reception Kitchen Concierge Lift Parking