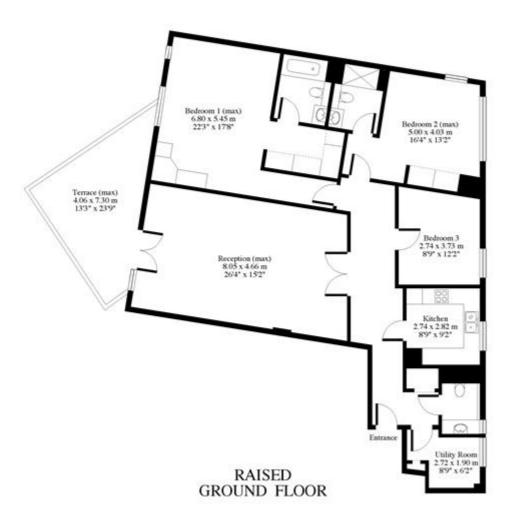

#### Richbourne Court Harrowby Street, W1

Approx. Gross Floor Area = 142 sq.meters • 1538 sq.feet

For illustrative purposes only. Not to scale. Prepared by Swan Photography 01435 863908

29RCHS

#### HARROWBY STREET, MARYLEBONE, W1

Price £1,000 per week

Spacious apartment with excellent storage. Attractive three bedroom apartment with an excellent kitchen and bathrooms, ample storage, a patio and an underground parking space, on the ground floor of this well maintained purpose built block with twenty four hour porterage.

#### **Details**

3 bedrooms 2 bathrooms cloakroom reception room kitchen underground parking space patio