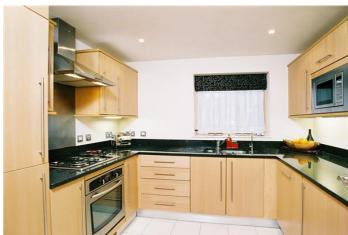

#### HARROWBY STREET, MARYLEBONE, W1

Price £1,000 per week

Spacious apartment with excellent storage. Attractive three bedroom apartment with an excellent kitchen and bathrooms, ample storage, a patio and an underground parking space, on the ground floor of this well maintained purpose built block with twenty four hour porterage.

#### **Details**

3 bedrooms 2 bathrooms cloakroom reception room kitchen underground parking space patio