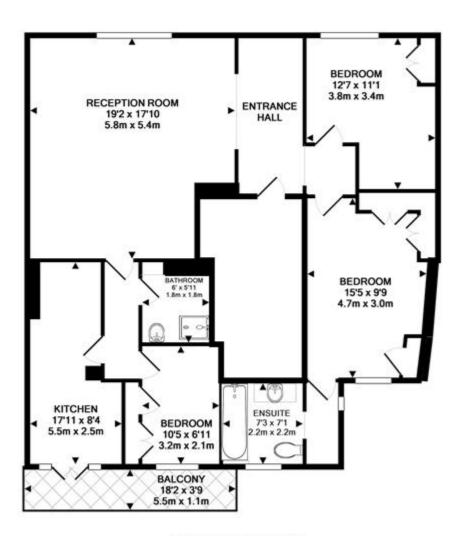

#### OVINGTON SQUARE SW3 TOTAL APPROX. FLOOR AREA 1071 SQ.FT. (99.5 SQ.M.)

Whilst every attempt has been made to ensure the accuracy of the floor plan contained here, measurements of doors, windows, rooms and any other items are approximate and no responsibility is taken for any error, omission, or mis-statement. This plan is for illustrative purposes only and should be used as such by any prospective purchaser. The services, systems and appliances shown have not been tested and no guarantee as to their operability or efficiency can be given