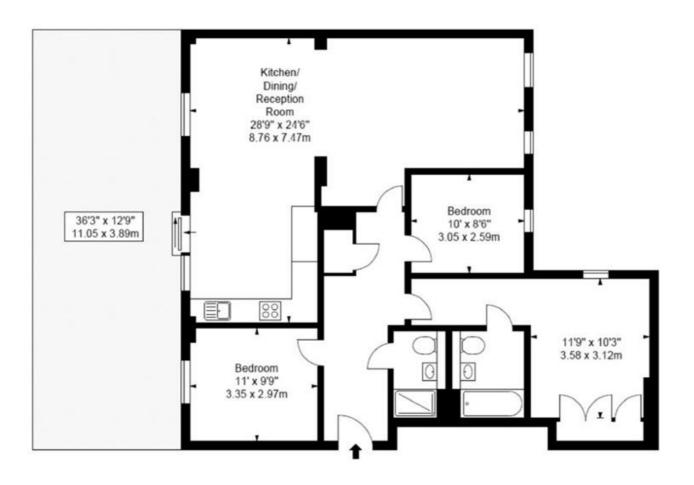

### **4B MERCHANT SQUARE EAST, PADDINGTON W2**

Price £1,400 per week

A fantastic 11th floor 3 bedroom apartment available in Merchant Square. We are pleased to offer this stunning interior designed apartment, set within the heart of the Paddington Basin and close to the popular West End Quay. The apartment is situated on the 11th floor of this prestigious building which features 24 hour concierge, lift service, and secure underground parking. The spacious and bright apartment comprises a beautiful reception room with balcony and superb views, a new and modern fitted open plan kitchen, three bedrooms and two bathrooms.

#### **Details**

3 Bedrooms 2 Bathrooms Reception Room Kitchen Concierge Lift