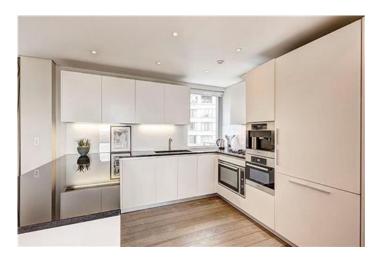

### **4B MERCHANT SQUARE EAST, PADDINGTON W2**

Price £1,400 per week

A fantastic 11th floor 3 bedroom apartment available in Merchant Square. We are pleased to offer this stunning interior designed apartment, set within the heart of the Paddington Basin and close to the popular West End Quay. The apartment is situated on the 11th floor of this prestigious building which features 24 hour concierge, lift service, and secure underground parking. The spacious and bright apartment comprises a beautiful reception room with balcony and superb views, a new and modern fitted open plan kitchen, three bedrooms and two bathrooms.

#### **Details**

3 Bedrooms 2 Bathrooms Reception Room Kitchen Concierge Lift