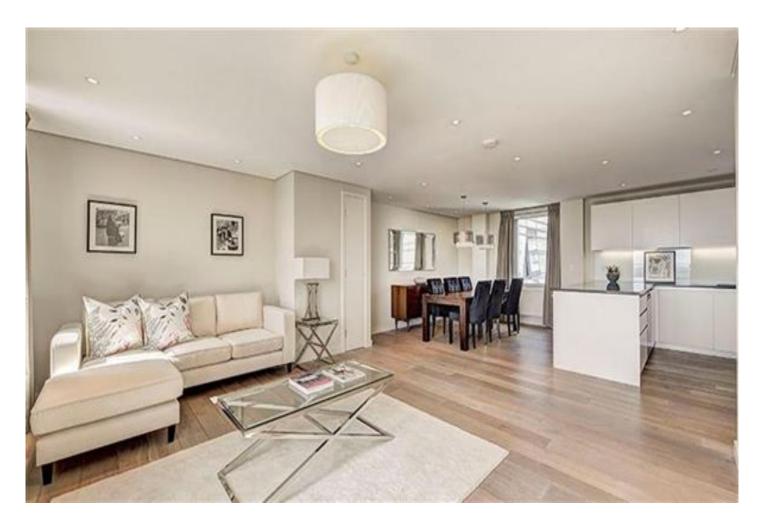

### **4B MERCHANT SQUARE EAST, PADDINGTON W2**

Price £1,400 per week

A fantastic 11th floor 3 bedroom apartment available in Merchant Square. We are pleased to offer this stunning interior designed apartment, set within the heart of the Paddington Basin and close to the popular West End Quay. The apartment is situated on the 11th floor of this prestigious building which features 24 hour concierge, lift service, and secure underground parking. The spacious and bright apartment comprises a beautiful reception room with balcony and superb views, a new and modern fitted open plan kitchen, three bedrooms and two bathrooms.

#### **Details**

3 Bedrooms 2 Bathrooms Reception Room Kitchen Concierge Lift