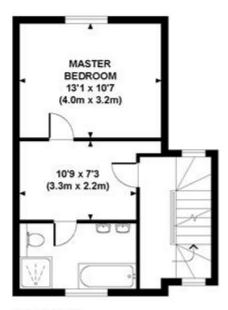

#### COURT CLOSE

Approximate Gross Internal Area 1107 sq ft / 102.8 sq m

SECOND FLOOR GROSS INTERNAL FLOOR AREA 369 SQ FT

FLOOR AREA 369 SQ FT

FIRST FLOOR GROSS INTERNAL FLOOR AREA 369 SQ FT

Although every attempt has been made to ensure accuracy, all measurements are approximate. The floor plan's for illustrative purposes only and not to scale. Measured in accordance to RICS standards. DE-PHOTOGRAPHY.NET