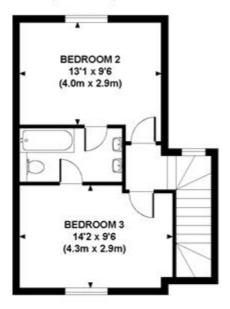

#### COURT CLOSE

Approximate Gross Internal Area 1107 sq ft / 102.8 sq m

SECOND FLOOR GROSS INTERNAL FLOOR AREA 369 SQ FT

FLOOR AREA 369 SQ FT

FIRST FLOOR GROSS INTERNAL FLOOR AREA 369 SQ FT

Although every attempt has been made to ensure accuracy, all measurements are approximate. The floor plan's for illustrative purposes only and not to scale. Measured in accordance to RICS standards. DE-PHOTOGRAPHY.NET