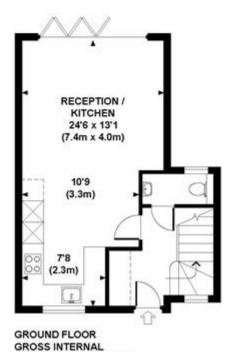

#### COURT CLOSE

Approximate Gross Internal Area 1107 sq ft / 102.8 sq m

SECOND FLOOR GROSS INTERNAL FLOOR AREA 369 SQ FT

FLOOR AREA 369 SQ FT

FIRST FLOOR GROSS INTERNAL FLOOR AREA 369 SQ FT

Although every attempt has been made to ensure accuracy, all measurements are approximate. The floor plan's for illustrative purposes only and not to scale. Measured in accordance to RICS standards. DE-PHOTOGRAPHY.NET