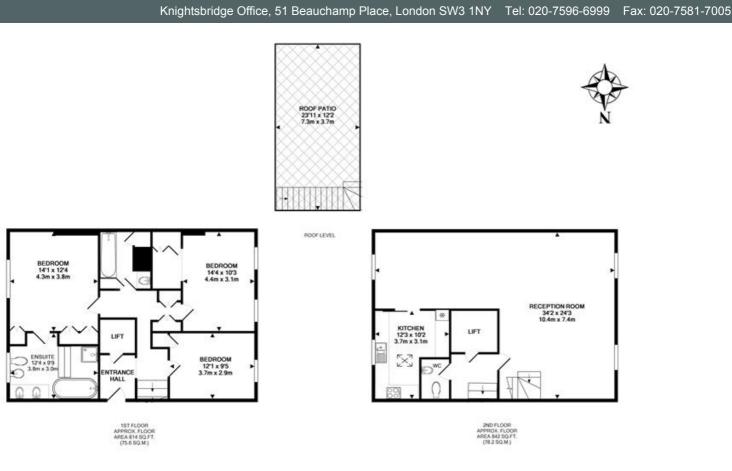

# Price £1,700 per week

Excellent third and fourth floor 3 bedroom split level flat (with lift), currently undergoing redecoration. The property has wood floors in the reception room. This wonderful apartment has light, well proportioned rooms and direct views of the communal gardens from one side. The decked roof terrace is exceptionally private and accessed directly from the reception room. The property has a large master bedroom with good storage and spacious en suite bathroom with excellent shower. All bedrooms are on the same floor with the reception room and kitchen on the floor above. The property can be accessed directly from the lift or from the stairs. This superb location which is highly sought after is 2 minutes walk from South Kensington tube.

#### **Details**

3 Bedrooms 2 Bathrooms cloakroom L Shape Reception Room Kitchen Lift Roof Terrace

Whilst Plaza Estates take due care in preparation of these particulars, the do not and are not intended to constitute the whole or any part of an offer or contract. Plaza Estates are not authorised by the vendor to make any representations or warranties of whatsoever nature. Nor do Plaza Estates, their servants, agents or employees accept responsibility for the accuracy of these particulars upon which any intending purchaser must satisfy himself by inspection or otherwise

Knightsbridge Office, 51 Beauchamp Place, London SW3 1NY Tel: 020-7596-6999 Fax: 020-7581-7005

ONSLOW GARDENS SW7 TOTAL APPROX. FLOOR AREA 1656 SQ.FT. (153.8 SQ.M.) Measurements are approximate. Not to scale. Illustrative purposes only