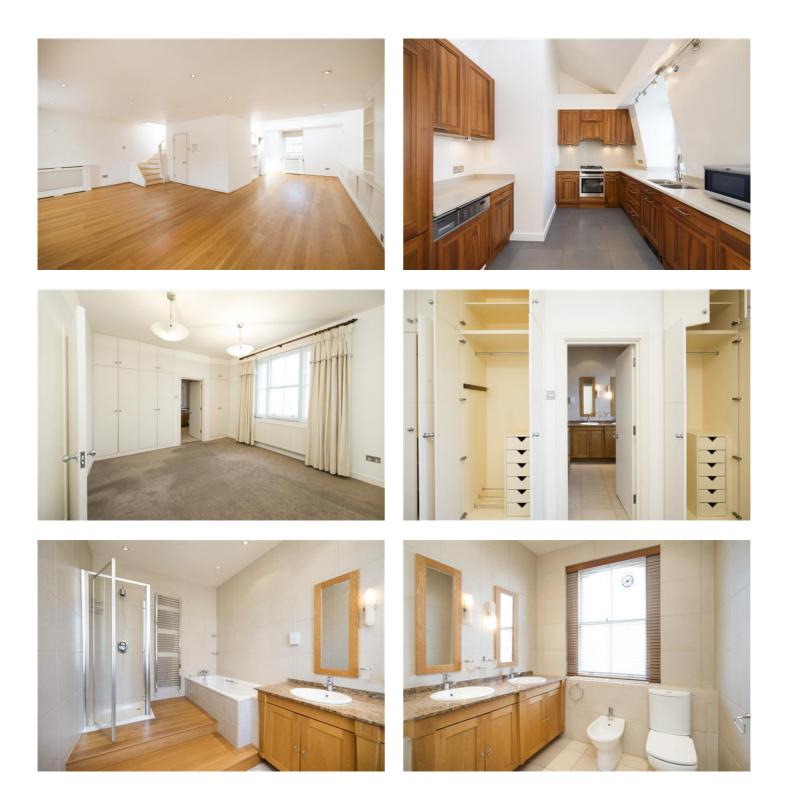

# Price £1,700 per week

Excellent third and fourth floor 3 bedroom split level flat (with lift), currently undergoing redecoration. The property has wood floors in the reception room. This wonderful apartment has light, well proportioned rooms and direct views of the communal gardens from one side. The decked roof terrace is exceptionally private and accessed directly from the reception room. The property has a large master bedroom with good storage and spacious en suite bathroom with excellent shower. All bedrooms are on the same floor with the reception room and kitchen on the floor above. The property can be accessed directly from the lift or from the stairs. This superb location which is highly sought after is 2 minutes walk from South Kensington tube.

#### **Details**

3 Bedrooms 2 Bathrooms cloakroom L Shape Reception Room Kitchen Lift Roof Terrace

Whilst Plaza Estates take due care in preparation of these particulars, the do not and are not intended to constitute the whole or any part of an offer or contract. Plaza Estates are not authorised by the vendor to make any representations or warranties of whatsoever nature. Nor do Plaza Estates, their servants, agents or employees accept responsibility for the accuracy of these particulars upon which any intending purchaser must satisfy himself by inspection or otherwise