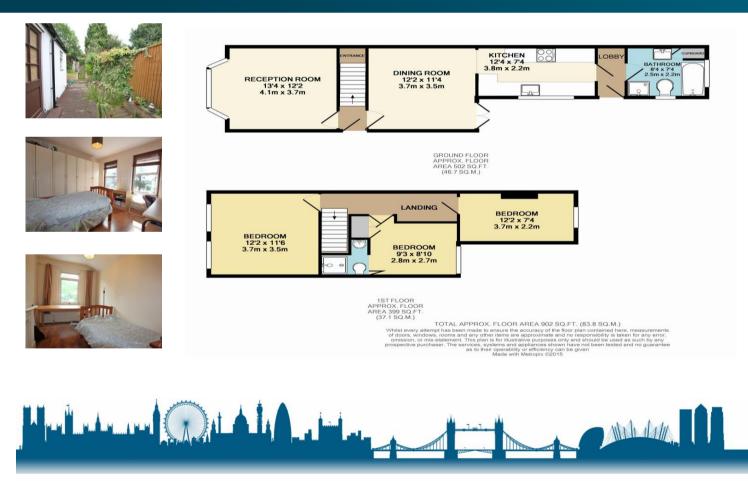

#### 3 Bedroom Semi-Detached House

OPEN DAY SATURDAY 5TH SEPTEMBER, 2015 - RING NOW TO RESERVE YOUR VIEWING TIME!! A Well Presented, Three Bedroom, Semi-Detached Period House In A Highly Popular Residential Road Close to South Croydon Station. With Two Receptions, Spacious Kitchen, Bathroom, En-suite Shower Room, Off-Street Parking For One (Small) Vehicle And Rear Garden. Offered Chain Free.

Agents note: Photographs taken before current let commenced. Buyers are advised that there is a rail line at the rear of the garden, but this should not put you off seeing this amazing property.

- Period Semi-Detached House
- Three Bedrooms
- Two Receptions
- Bathroom
- En-suite Shower Room
- Fitted Kitchen
- Gas Central Heating
- Rear Garden