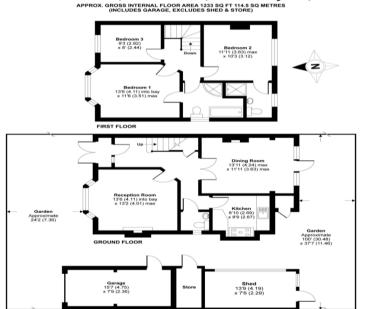

### The Woodfields, Sanderstead, South Croydon, CR2

Whilst every attempt has been made to ensure the accuracy of the floor pian contained here, measurements of doors, windows and rooms are approximate and no responsibility is taken for any error, omession or misstatement. These plans are for representation purposes only as defined by RICIS Code of Measuring Practice and should be used as such by any prospection Specifically no guarantee is given on the total square todage of the property if quoted on this plan. Any figure given is for initial property and the specific of the property of the property of the property of the plan of the plan of the property in the plan of the plan of