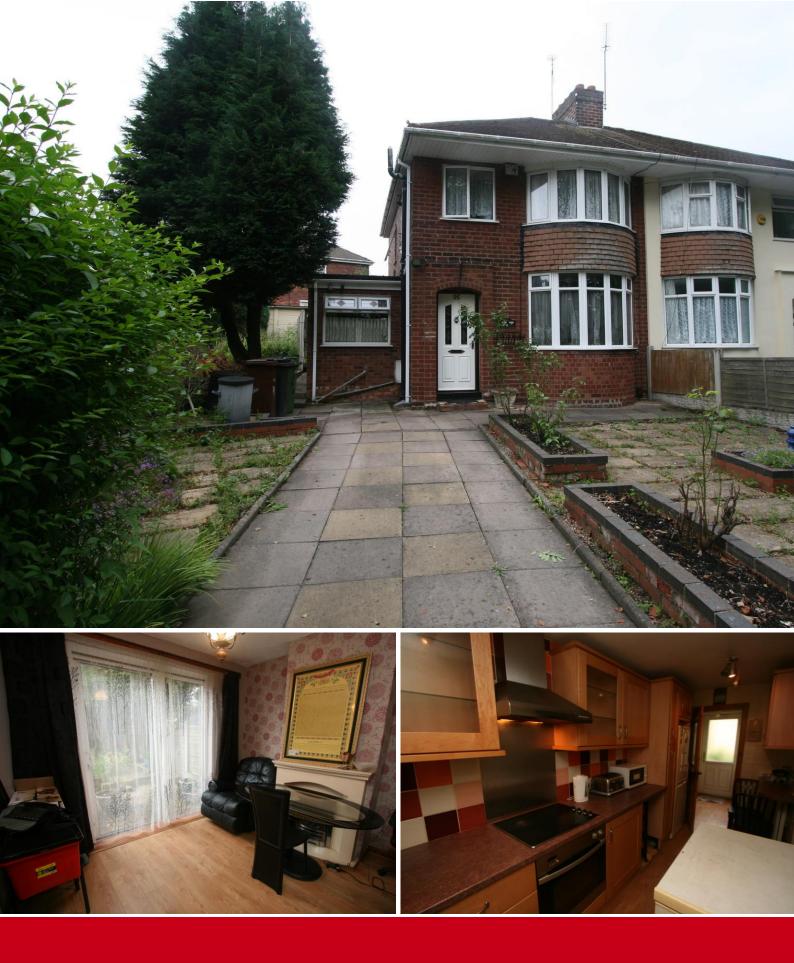

3 Bedroom Semi-Detached House Nine Elms Lane, Wolverhampton Offers In Region Of £114,995 **REDSTONES**  An extended three bedroom traditional semi detached family home having the benefit of UPVC double glazing, gas central heating and no upward chain. This good size family home further comprises, reception hall, lounge, dining room, study, extended fitted kitchen, guest W.C, three bedrooms, family bathroom, tandem garage to rear, front and rear gardens and off road parking. Energy rating E.

**RECEPTION HALL** With UPVC double glazed door to the front, central heating radiator, stairs off to the first floor and door to the lounge.

**LOUNGE** 13' 6" x 12' 11" (4.14m x 3.95m) With UPVC double glazed bay window to the front, central heating radiator, wall lights and feature fire place with gas fire.

**DINING ROOM** 10' 1" x 10' 10" (3.08m x 3.31m) With UPVC double glazed patio door to the rear, feature fire place with gas fire, central heating radiator and door to the study.

STUDY 4' 11" x 10' 5" (1.51m x 3.20m) With UPVC double glazed window to the rear and door to the extension (kitchen).

**KICTHEN** 6' 0" x 16' 0" (1.84m x 4.90m) With UPVC double glazed window to the front, stainless steel sink and drainer, roll top work surfaces, matching wall base and drawer units, four ring gas hob and electric oven, extractor hood, plumbing and appliance space, under stairs cupboard, integrated dishwasher, central heating radiator, breakfast bar and door to the rear lobby.

**OUTSIDE** To the rear there is paved patio area, cold water tap, security light, steps up to the lawn with additional paved patio area and door to the garage. To the front there is off road parking, garden and gate.