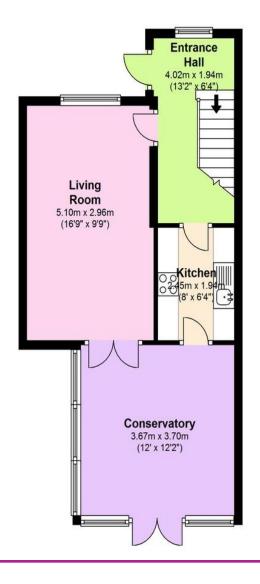

## ENTRANCE HALL

Tiled floor. Single panel central heating radiator. Double glazed window to front. Under stairs storage.

## LOUNGE

9' 9" x 16' 10" (2.97m x 5.13m) Modern gas fire set in wooden surround and marble hearth. Two single panel radiators. Double glazed window to front with lockable window handle. Double glazed patio doors to rear.

## GALLERY KITCHEN

Half tiled walls with 1 1/2 bowl stainless steel sink unit, dark blue marble effect worktops and light oak effect cupboards and units with chrome handles. Wall mounted 20 inch TV. Space for gas cooker, fridge/freezer, washing machine and dishwasher or dryer.

#### **CONSERVATORY**

12' 7" x 12' 9" (3.84m x 3.89m) Tiled floor. Electric fitted roof blinds. Patio doors to rear garden.