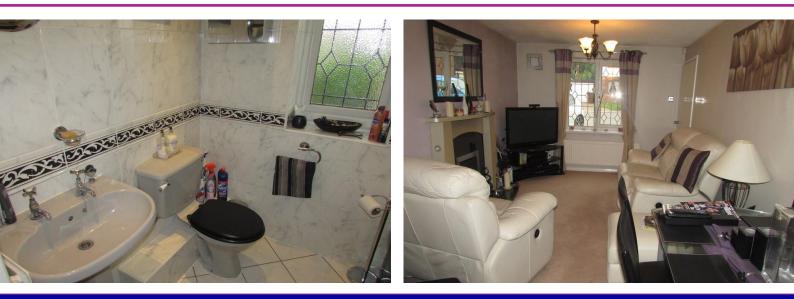

### HOUSE BATHROOM

## 6' 9" x 5' 6" (2.06m x 1.68m)

Fully tiled walls with three piece grey suite of panelled bath with Mira Sport shower, low level WC and wash hand basin. Tiled floor. Single panel central heating radiator. Double glazed window unit with lockable window handle.