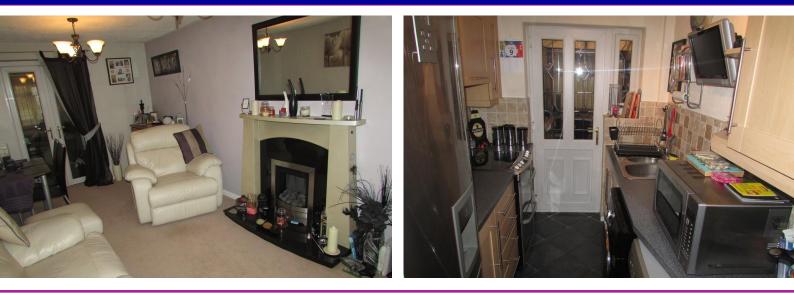

## LOUNGE

9' 9" x 16' 10" (2.97m x 5.13m) Modern gas fire set in wooden surround and marble hearth. Two single panel radiators. Double glazed window to front with lockable window handle. Double glazed patio doors to rear.

## GALLERY KITCHEN

Half tiled walls with 1 1/2 bowl stainless steel sink unit, dark blue marble effect worktops and light oak effect cupboards and units with chrome handles. Wall mounted 20 inch TV. Space for gas cooker, fridge/freezer, washing machine and dishwasher or dryer.