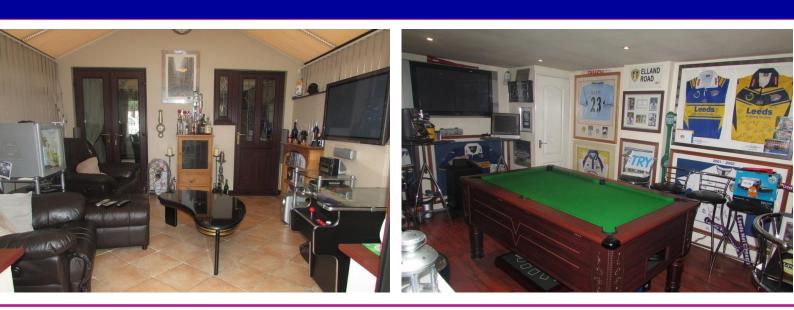

## GARAGE

Full alarmed with full electric supply. Electric

roller shutter door. This is room is currently being used as a games room but with all the items removed, it is back to a normal garage.