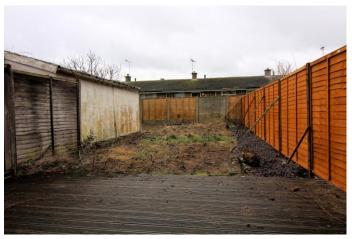

# hillyards.







Hillyards are pleased to bring to the market this family home that has recently undergone many internal improvements and is being offered with no upper chain. The property accommodation consists of entrance hall, lounge, kitchen, refitted bathroom and three bedrooms with refitted en-suite to the master. Other benefits include front and rear gardens, garage with driveway parking, UPVC double glazing and gas central heating. An internal viewing comes highly recommended.

£265,000 Freehold

# Meadowcroft, Aylesbury, Buckinghamshire. HP19 9LP







## **Property Info**

### Accommodation

Entrance Hall

Lounge 13'11 x 10'10 (4.24m x 3.30m)

Kitchen 10'9 x 7'11 (3.28m x 2.41m)

Bathroom

Bedroom 1 13'9 x 9'11 (4.19m x 3.02m)

Bedroom 2 11'11 x 8'9 (3.63m x 2.67m)

Bedroom 3 9'0 x 7'8 (2.74m x 2.34m)

**En-Suite Shower Room** 

### **Exterior**

Front & Rear Gardens

Garage & Driveway Parking

### Map



### **Council Tax Band**

**C** (approximately £1352.05 per annum based on 2 adults residing at the property)

### **Energy Performance Graph**

Awaiting File

**Property Misdescription Act 1991:** For clarification, we wish to inform prospective purchasers that we have prepared these sales particulars as a general guide. We have not carried out a detailed survey nor tested the services, appliances and specific fittings. Room sizes s