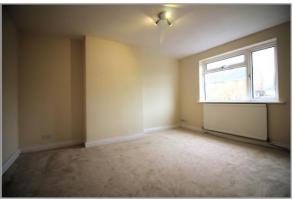

### Accommodation

Entrance Hall

Lounge 13'11 x 10'10 (4.24m x 3.30m)

Kitchen 10'9 x 7'11 (3.28m x 2.41m)

Bathroom

Bedroom 1 13'9 x 9'11 (4.19m x 3.02m)

Bedroom 2 11'11 x 8'9 (3.63m x 2.67m)

Bedroom 3 9'0 x 7'8 (2.74m x 2.34m)