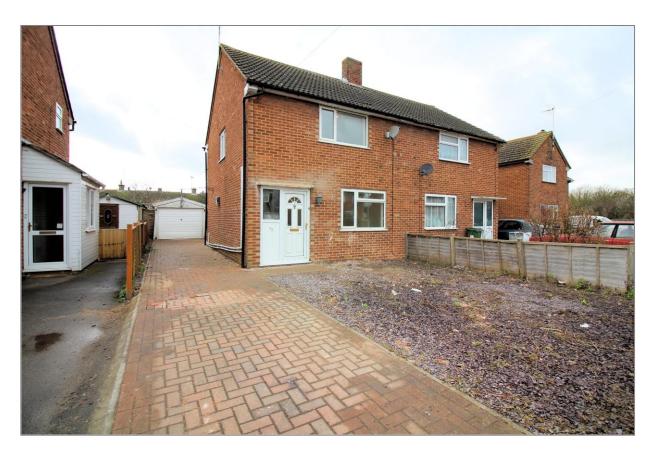

# hillyards.

Hillyards are pleased to bring to the market this family home that has recently undergone many internal improvements and is being offered with no upper chain. The property accommodation consists of entrance hall, lounge, kitchen, refitted bathroom and three bedrooms with refitted en-suite to the master. Other benefits include front and rear gardens, garage with driveway parking, UPVC double glazing and gas central heating. An internal viewing comes highly recommended.

# Meadowcroft, Aylesbury, Buckinghamshire. HP19 9LP

### **Exterior**

Front & Rear Gardens

Garage & Driveway Parking