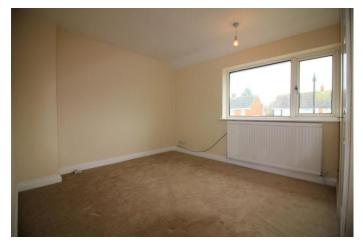

### Accommodation

Entrance Hall

Lounge 13'11 x 10'10 (4.24m x 3.30m)

Kitchen 10'9 x 7'11 (3.28m x 2.41m)

Bathroom

Bedroom 1 13'9 x 9'11 (4.19m x 3.02m)

Bedroom 2 11'11 x 8'9 (3.63m x 2.67m)

Bedroom 3 9'0 x 7'8 (2.74m x 2.34m)