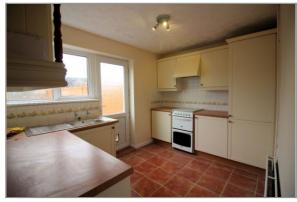

### Accommodation

Entrance Hall

Lounge 13'11 x 10'10 (4.24m x 3.30m)

Kitchen 10'9 x 7'11 (3.28m x 2.41m)

Bathroom

Bedroom 1 13'9 x 9'11 (4.19m x 3.02m)

Bedroom 2 11'11 x 8'9 (3.63m x 2.67m)

Bedroom 3 9'0 x 7'8 (2.74m x 2.34m)