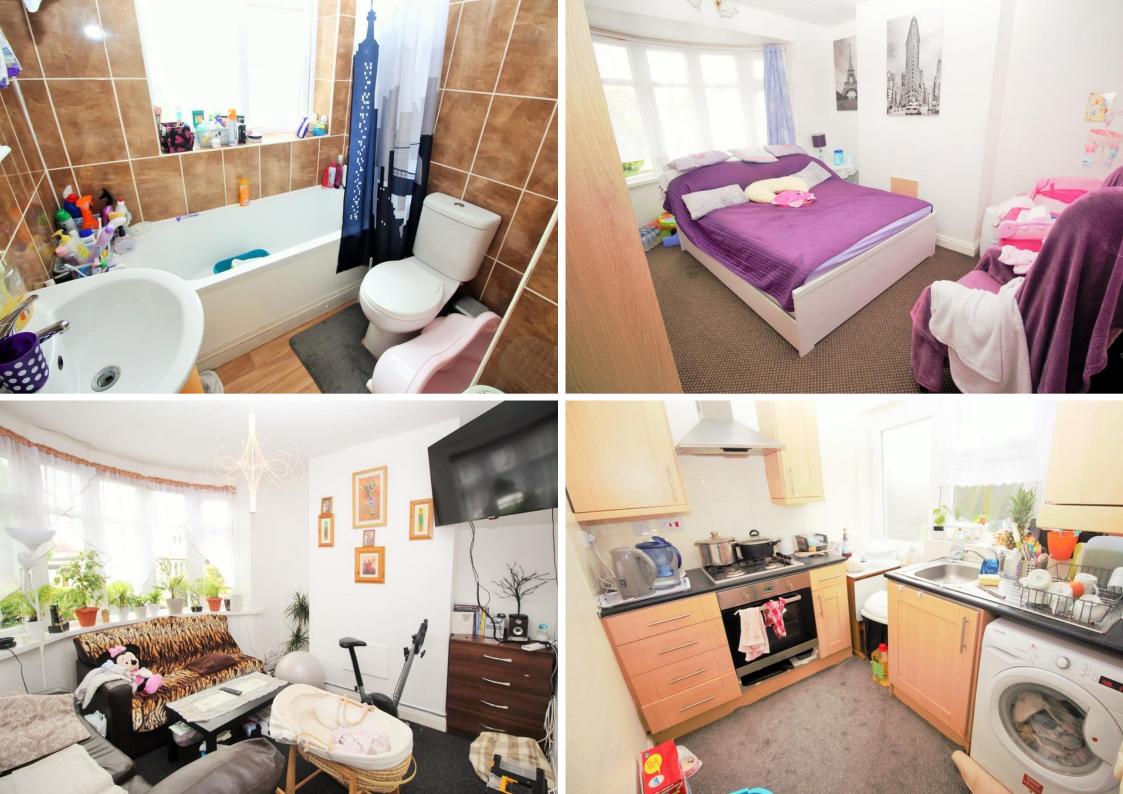

Viewing strictly by appointment.

01902 504455 wolverhampton@redstones.co.uk

MASTER BEDROOM 13' 11" x 11' 5" (4.25m x 3.49m) Master Bedroom, Fitted carpet, double glazed windows and a radiator.

BEDROOM 2 11' 2" x 10' 11" (3.42m x 3.33m) Bedroom two is a double bedroom with fitted carpet, double glazed windows and a radiator.

BEDROOM 3 7' 4" x 6' 2" ( $2.24m \times 1.88m$ ) Bedroom three is a single bedroom with, fitted carpet, double glazed windows and a radiator.

BATHROOM 6' 7" x 6' 1" ( $2.02m \times 1.87m$ ) with brown tiled modern bathroom, with a WC, basin unit and a white bath with shower over.

FRONT ROOM 12' 5" x 11' 6" ( $3.79m \times 3.51m$ ) is a reasonable size, with fitted carpet, double glazed windows and a radiator.

DINING ROOM 12' 6" x 9' 4" ( $3.82m \times 2.87m$ ) which could be used as a dining room or another living room. The back room is fitted with carpet and has a single double glazed patio door which leads to the rear garden.

KITCHEN 7' 11" x 6' 7" (2.42m x 2.01m) The kitchen is a modern small fitted kitchen, with carpet and a double glazed window.

SALES PARTICULARS CONSUMER PROTECTION FROM UNFAIR TRADING REGULATIONS 2008 IMPORTANT NOTICE In accordance with the Consumer Protection from Unfair Trading Regulations 2008 we have prepared these particulars as a general guide to give a broad description of the property, their accuracy is not guaranteed and they do not form part of any contract. We have not carried out a structural survey and the services, appliances and fittings have not been tested. All photographs, measurements, floor plans and distances referred to are given as a guide only and %epcGraph\_c\_1\_399%