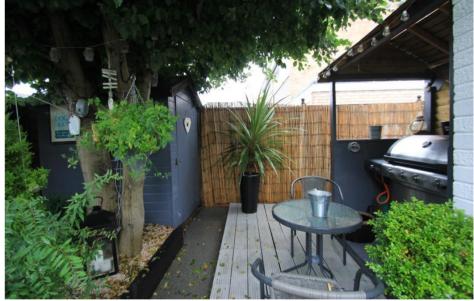

**Garden:** This wonderful garden has the feel of the Mediterranean and has the benefit of established shrubs, with well-stocked borders. This is a private space surrounded by evergreen foliage and is not overlooked, offering a secluded area; ideal for outside entertaining. This is a low maintenance area which is fully tiled and has a raised decking area; ideal for Al Fresco dining. There is side access to the rear of the garden with a storage shed and a purpose built BBQ structure.