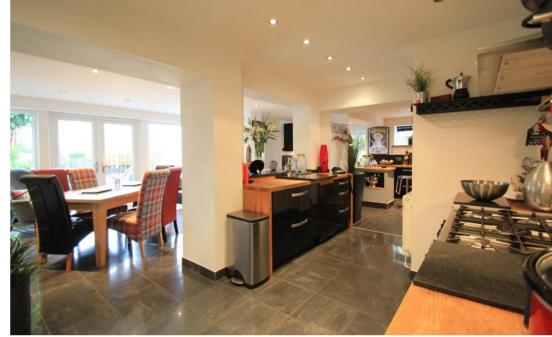

There is exceptional flow throughout the property: from the minute you step into the hallway, you are welcomed by stylish décor and quality tiled flooring. With ultra-modern vertical radiators and a well-equipped kitchen with integral appliances and a stainless steel range cooker with double oven and gas hob with overhead extractor; this is a first rate house for entertaining. Enjoy parties at your leisure; privately situated in the corner of a quiet cul-de-sac, with external entertaining space complete with a covered barbeque area and decking area.