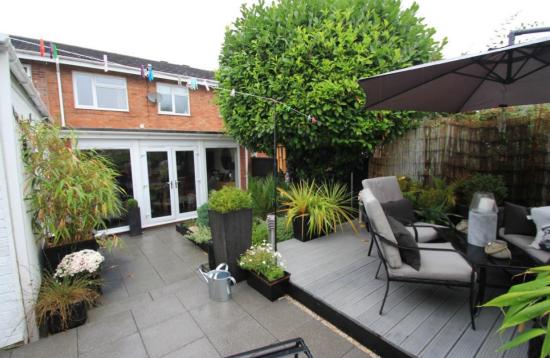

**Garden:** This wonderful garden has the feel of the Mediterranean and has the benefit of established shrubs, with well-stocked borders. This is a private space surrounded by evergreen foliage and is not overlooked, offering a secluded area; ideal for outside entertaining. This is a low maintenance area which is fully tiled and has a raised decking area; ideal for Al Fresco dining. There is side access to the rear of the garden with a storage shed and a purpose built BBQ structure.