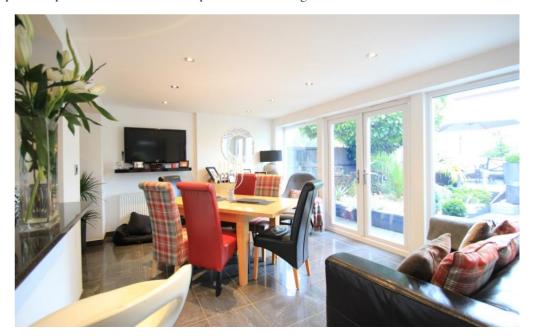

There is exceptional flow throughout the property: from the minute you step into the hallway, you are welcomed by stylish décor and quality tiled flooring. With ultra-modern vertical radiators and a well-equipped kitchen with integral appliances and a stainless steel range cooker with double oven and gas hob with overhead extractor; this is a first rate house for entertaining. Enjoy parties at your leisure; privately situated in the corner of a quiet cul-de-sac, with external entertaining space complete with a covered barbeque area and decking area.

**Garden:** This wonderful garden has the feel of the Mediterranean and has the benefit of established shrubs, with well-stocked borders. This is a private space surrounded by evergreen foliage and is not overlooked, offering a secluded area; ideal for outside entertaining. This is a low maintenance area which is fully tiled and has a raised decking area; ideal for Al Fresco dining. There is side access to the rear of the garden with a storage shed and a purpose built BBQ structure.