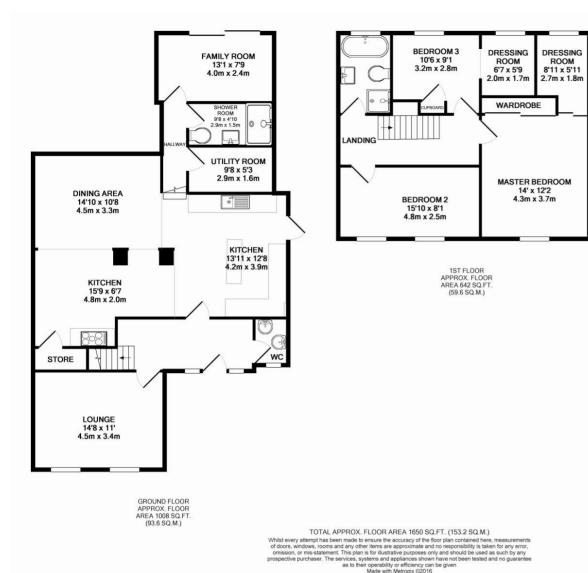

There is exceptional flow throughout the property: from the minute you step into the hallway, you are welcomed by stylish décor and quality tiled flooring. With ultra-modern vertical radiators and a well-equipped kitchen with integral appliances and a stainless steel range cooker with double oven and gas hob with overhead extractor; this is a first rate house for entertaining. Enjoy parties at your leisure; privately situated in the corner of a quiet cul-de-sac, with external entertaining space complete with a covered barbeque area and decking area.

The first floor continues the stylish theme that is prevalent throughout this stunning property. Attention to detail is evident and the renovations have been well thought out to truly maximise the use of space. The light and airy bedrooms are complimented by concealed dressing rooms to the master and 3<sup>rd</sup>. There is a family bathroom room for the ultimate in luxurious boutique-style pampering experience.