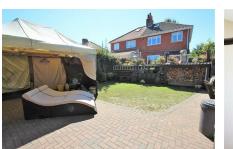

To the outside, there is an electric gate to the front of the property allowing access to off road parking. A side gate and path lead to the rear garden which has been well designed on two levels, with the first level directly behind the property being paved. This space is ideal for BBQ's and al fresco dining. The second level has been mainly laid to lawn and offers a handy shed for storage.