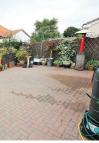

To the outside, there is an electric gate to the front of the property allowing access to off road parking. A side gate and path lead to the rear garden which has been well designed on two levels, with the first level directly behind the property being paved. This space is ideal for BBQ's and al fresco dining. The second level has been mainly laid to lawn and offers a handy shed for storage.