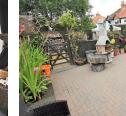

To the outside, there is an electric gate to the front of the property allowing access to off road parking. A side gate and path lead to the rear garden which has been well designed on two levels, with the first level directly behind the property being paved. This space is ideal for BBQ's and al fresco dining. The second level has been mainly laid to lawn and offers a handy shed for storage.