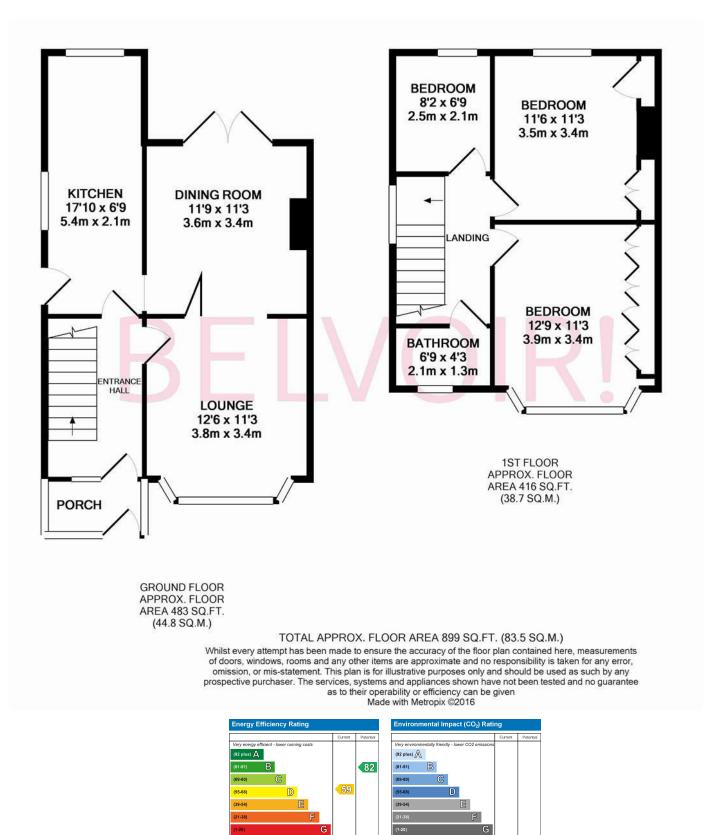

## **BELVOIR!**

An opportunity to acquire a sizable detached three bedroom detached family home located in the sought after Claremont Road, BH9 location.

The property benefits from an attractive reception hallway, modern fitted kitchen with space for freestanding appliances and a lounge/dinner with double doors leading to your garden. The lounge/diner is a feature of the property by having feature picture rails and a wood burner which can be available via separate negotiations. The main sitting room can be accessed from the dining room as bi-folding glass doors connect these two rooms, or via the hallway. This room benefits from a beautiful bay window, with built in shutters.

Onto the first floor, the hallway leads to the fully fitted modern family bathroom, and two double bedrooms with fitted wardrobes and the master bedroom benefits from a feature bay window, and the third being a good sized single bedroom.

To the outside, there is an electric gate to the front of the property allowing access to off road parking. A side gate and path lead to the rear garden which has been well designed on two levels, with the first level directly behind the property being paved. This space is ideal for BBQ's and al fresco dining. The second level has been mainly laid to lawn and offers a handy shed for storage.