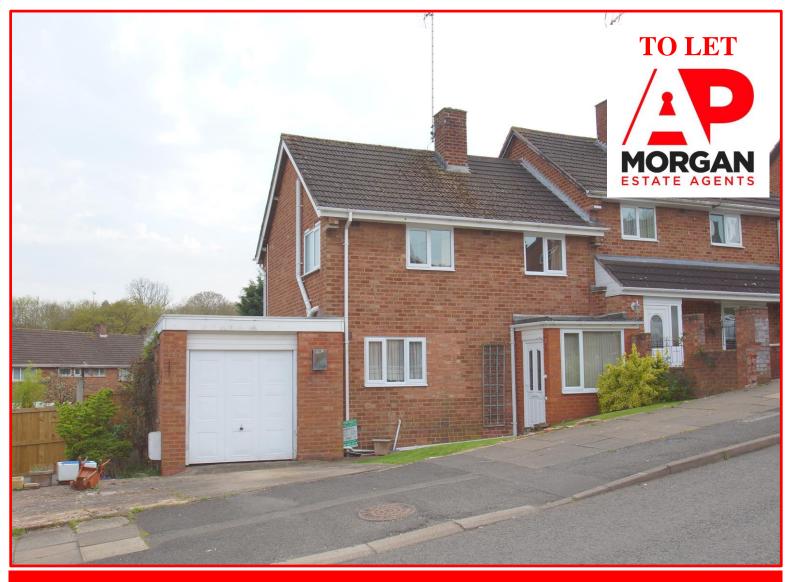

## Auxerre Avenue, Greenlands, Redditch

This 'Chain Free' and deceptively spacious three double bedroom extended semi-detached property is set within a popular residential area of Greenlands, providing good access to the local amenities, schooling, bus route and national road networks. The property is being offered with its own solar power system including fitted panels, which help reduce the cost of electricity on continuous basis. The layout briefly comprises: Entrance porch, hallway, good-sized living room with opening to extended dining area, study/playroom, kitchen with integrated dishwasher and fridge, three double bedrooms and a family shower room. The property further benefits from a good-sized side garage with private parking for multiple cars to the front, pleasant front and rear gardens, double glazing and gas-fired central heating system. EPC = D