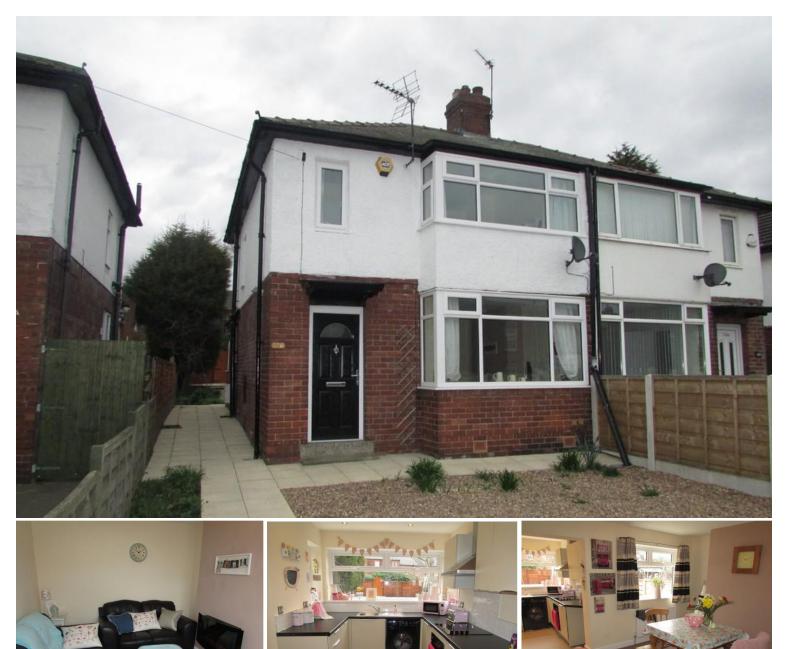

## £650 pcm

Fully refurbished in the last 12 months is this immaculate and well-presented **THREE BEDROOM** semidetached house situated within minutes' walk of Wakefield City Centre and a small drive to the M1 motorway network. The property has been finished to a high standard and an internal viewing is highly recommended. It benefits from off street parking to the rear for two cars, gas fired central heating, PVCu double glazing and gardens to front and rear together with entrance hall, lounge with plasma electric fire, large open plan dining kitchen with oven, hob, extractor, fridge, freezer and washer, stairs and landing, three bedrooms (two double, one single) and a house bathroom/WC with shower fitment. Off street parking to the rear and on street parking to the front. Gardens to front and rear. No pets, DSS or smokers. Curtains throughout. Unfurnished let. Application fees apply. Viewing essential. Deposit of £700.00, available from 2nd May 2016.