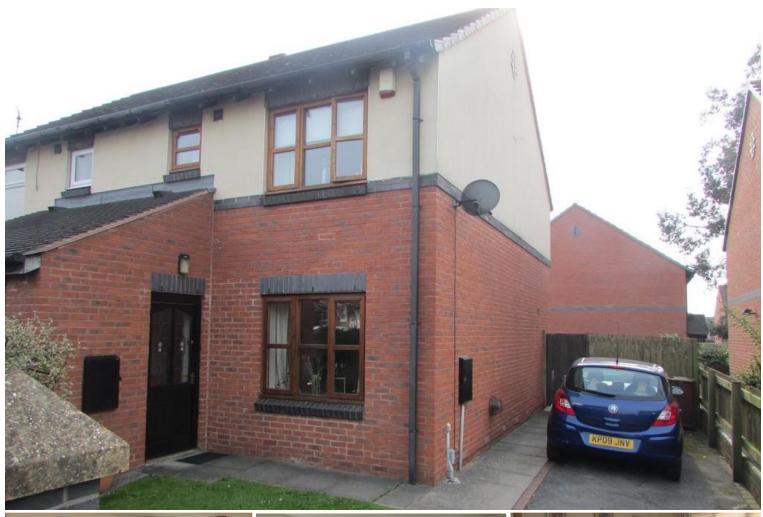

3 St Clair Green | Alverthorpe | Wakefield | WF2 0UY £575 pcm

Located in this popular residential area is this THREE BEDROOM semi-detached house benefiting from gas fired central heating, double glazing, driveway parking and a large attractive enclosed rear garden together with accommodation of entrance hall, downstairs WC, lounge with gas fire, large modern dining kitchen with range cooker, patio doors to enclosed rear garden area, under stairs storage, stairs and landing, three bedrooms (two double, one single) and a modern house bathroom/WC with shower. There are gardens to the front and rear and a large driveway providing off road parking for two cars. Unfurnished let. Application fees apply. Carpets and blinds throughout. Pets considered at landlords discretion. Early viewing essential. Deposit of £675.00, available from 6th May 2016.