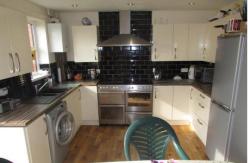

3 St Clair Green | Alverthorpe | Wakefield | WF2 0UY £575 pcm

Located in this popular residential area is this THREE BEDROOM semi-detached house benefiting from gas fired central heating, double glazing, driveway parking and a large attractive enclosed rear garden together with accommodation of entrance hall, downstairs WC, lounge with gas fire, large modern dining kitchen with range cooker, patio doors to enclosed rear garden area, under stairs storage, stairs and landing, three bedrooms (two double, one single) and a modern house bathroom/WC with shower. There are gardens to the front and rear and a large driveway providing off road parking for two cars. Unfurnished let. Application fees apply. Carpets and blinds throughout. Pets considered at landlords discretion. Early viewing essential. Deposit of £675.00, available from 6th May 2016.