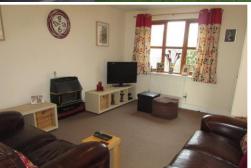

3 St Clair Green | Alverthorpe | Wakefield | WF2 0UY £575 pcm

Located in this popular residential area is this THREE BEDROOM semi-detached house benefiting from gas fired central heating, double glazing, driveway parking and a large attractive enclosed rear garden together with accommodation of entrance hall, downstairs WC, lounge with gas fire, large modern dining kitchen with range cooker, patio doors to enclosed rear garden area, under stairs storage, stairs and landing, three bedrooms (two double, one single) and a modern house bathroom/WC with shower. There are gardens to the front and rear and a large driveway providing off road parking for two cars. Unfurnished let. Application fees apply. Carpets and blinds throughout. Pets considered at landlords discretion. Early viewing essential. Deposit of £675.00, available from 6th May 2016.