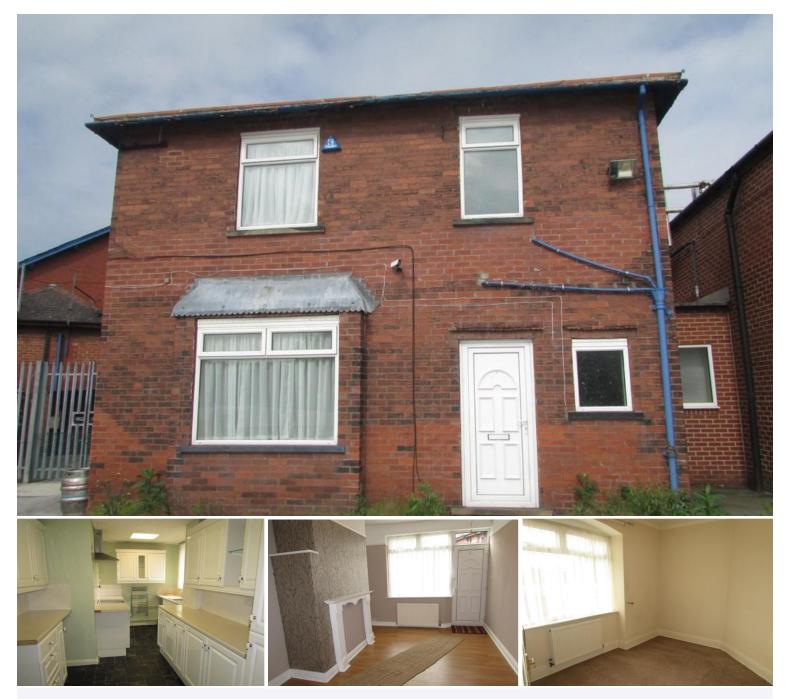

## 109 Flanshaw Lane | Flanshaw | Wakefield | WF2 9JG £625 pcm

We are pleased to bring to the rental market this good sized THREE BEDROOM semi-detached house located to the rear and attached to Alverthorpe Working Men's Club. The property benefits from gas fired central hearing, PVCu double glazing and ample parking together with accommodation of entrance hall, lounge, dining room, large kitchen with electric cooker, under stairs storage, stairs and landing, three bedrooms, (two double and one good single) and a half tiled bathroom/WC with shower fitment and airing cupboard. Parking is available in the club car park. Small yard to side which is used by the glass collection company so some noise from this will be heard on a regular basis. Net curtains to most windows. Part of the property is joined to the club so music maybe heard on concert nights. No pets or dss. Application fees apply. Unfurnished let. Deposit of £675.00, available NOW.