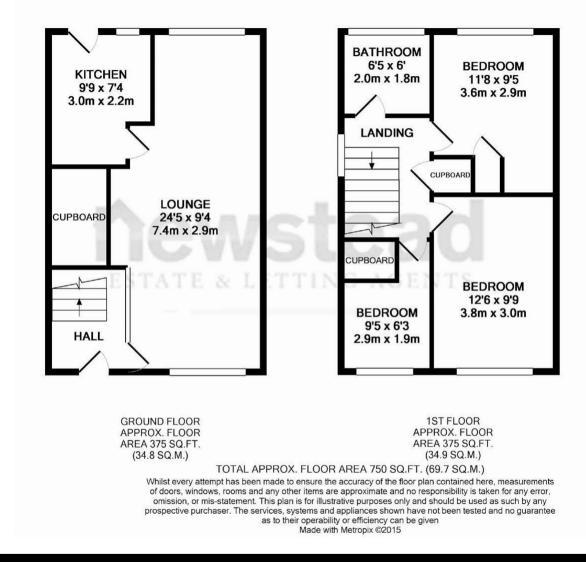

## 23 Holbury Close, Throop, Bournemouth, Dorset, BH8 0HG

On entry into the house, on the ground level you have a lovely large open lounge/diner, leads to the substantial modernised kitchen breakfast room. This ground level accommodation is perfect to accommodate a family and offers the ideal space for entertaining family and friends.

With the kitchen being located to the rear of the property you also have patio door that leads out to your very sunny rear garden.

Moving to the 2nd floor of this property has three bedrooms comprising of two doubles, and one single, the master and bedroom two come complete with built in wardrobes bedroom two also has a great out look of the local playing fields . And bedroom three with a large storage area. To complete the 2nd floors accommodation you have a modernised family bathroom suite.

Outside of property you have a good sized rear garden which in mainly laid to lawn and a small patio area at the start of the garden. Located to the side of the property you have your grange that gives the property great options for storage.