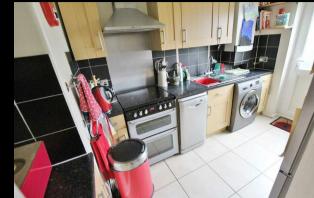

## 23 Holbury Close, Throop, Bournemouth, Dorset, BH8 0HG

On entry into the house, on the ground level you have a lovely large open lounge/diner, leads to the substantial modernised kitchen breakfast room. This ground level accommodation is perfect to accommodate a family and offers the ideal space for entertaining family and friends.

With the kitchen being located to the rear of the property you also have patio door that leads out to your very sunny rear garden.

Moving to the 2nd floor of this property has three bedrooms comprising of two doubles, and one single, the master and bedroom two come complete with built in wardrobes bedroom two also has a great out look of the local playing fields . And bedroom three with a large storage area. To complete the 2nd floors accommodation you have a modernised family bathroom suite.