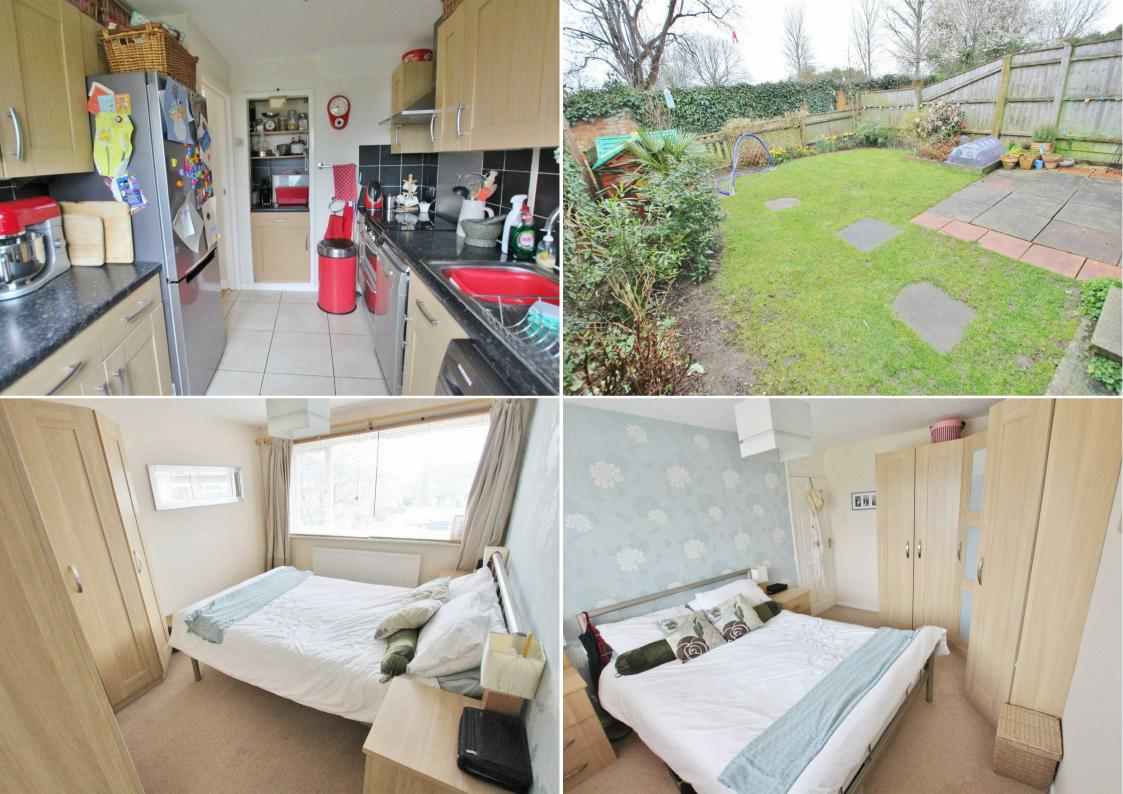

## 23 Holbury Close, Throop, Bournemouth, Dorset, BH8 0HG

On entry into the house, on the ground level you have a lovely large open lounge/diner, leads to the substantial modernised kitchen breakfast room. This ground level accommodation is perfect to accommodate a family and offers the ideal space for entertaining family and friends.

With the kitchen being located to the rear of the property you also have patio door that leads out to your very sunny rear garden.

Moving to the 2nd floor of this property has three bedrooms comprising of two doubles, and one single, the master and bedroom two come complete with built in wardrobes bedroom two also has a great out look of the local playing fields . And bedroom three with a large storage area. To complete the 2nd floors accommodation you have a modernised family bathroom suite.

Outside of property you have a good sized rear garden which in mainly laid to lawn and a small patio area at the start of the garden. Located to the side of the property you have your grange that gives the property great options for storage.