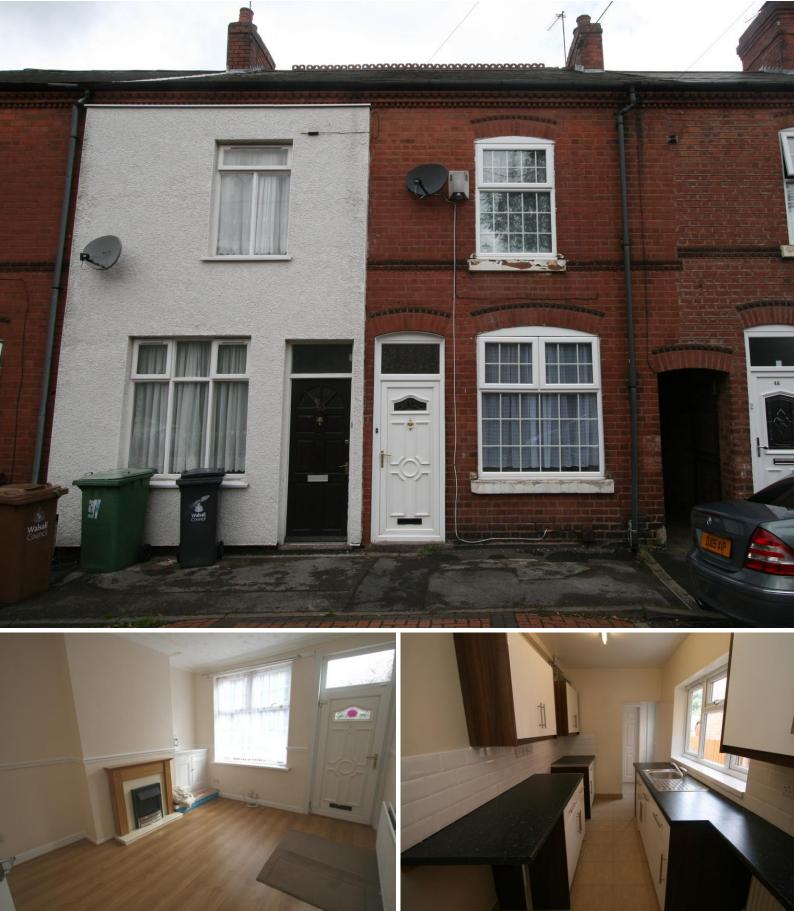

3 Bedroom Mid Terraced House Camden Street, Walsall Offers In Region Of £115,000

## REDSTONES

A refurbished, improved and upgraded three bedroom middle terrace family home having the benefit of UPVC double glazing, gas central heating and no upward chain. This lovely property further comprises, lounge, dining room, refitted kitchen, refitted bathroom, three bedrooms and rear garden. Energy rating D.

**SUMMARY** A refurbished, improved and upgraded three bedroom middle terrace family home having the benefit of UPVC double glazing, gas central heating and no upward chain. This lovely property further comprises, lounge, dining room, refitted kitchen, refitted bathroom, three bedrooms and rear garden. Energy rating D.

**DINING ROOM** 13' 3" x 12' 3" (4.04m x 3.73m) With UPVC double glazed front door and UPVC double glazed window, central heating radiator and entrance to lounge.

**LOUNGE** 11' x 12' 1" (3.35m x 3.68m) With UPVC double glazed window to the rear, central heating radiator and door to refitted kitchen.

**REFITTED KITCHEN** 13' 8" x 6' 1" (4.17m x 1.85m) With UPVC double glazed window to the side, stainless steel sink and drainer, matching wall base and drawer units, roll top work surfaces, tiled surrounds, central heating radiator, plumbing and appliance space, cooker point and entrance to the rear lobby.

**REAR LOBBY** With UPVC double glazed door to the rear garden, 'Vaillant' combination boiler, plumbing and appliance space, roll top work surfaces and door to refitted bathroom.

**REFITTED BATHROOM** 6'9" x 5' 5" (2.06m x 1.65m) With UPVC double glazed window to the side, wash hand basin in vanity unit, low level WC, panelled bath, tiled walls and tiled flooring.

ON THE FIRST FLOOR LANDING With doors to the bedrooms.

**BEDROOM ONE** 13' 3" x 12' 3" (4.04m x 3.73m) With UPVC double glazed window to the front and central heating radiator.

**BEDROOM TWO** 12' 4" x 9' (3.76m x 2.74m) With UPVC double glazed window to the rear, central heating radiator and store cupboard.

**BEDROOM THREE** 12' 1" x 6' 2" (3.68m x 1.88m) With UPVC double glazed window to the side, central heating radiator and loft access.

OUTSIDE With paved patio area, garden and gate to the front.

**VIEWING**, please contact Redstones on 01922 235350 if you wish to arrange a viewing appointment for this property or require further information.