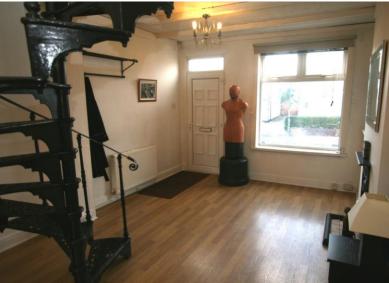

**LOUNGE/DINER** 26' 2" x 12' 2" (7.98m x 3.71m) With UPVC double glazed door to the front, two UPVC double glazed windows, two central heating radiators, cast iron spiral staircase and feature fire place with wood burning fire.