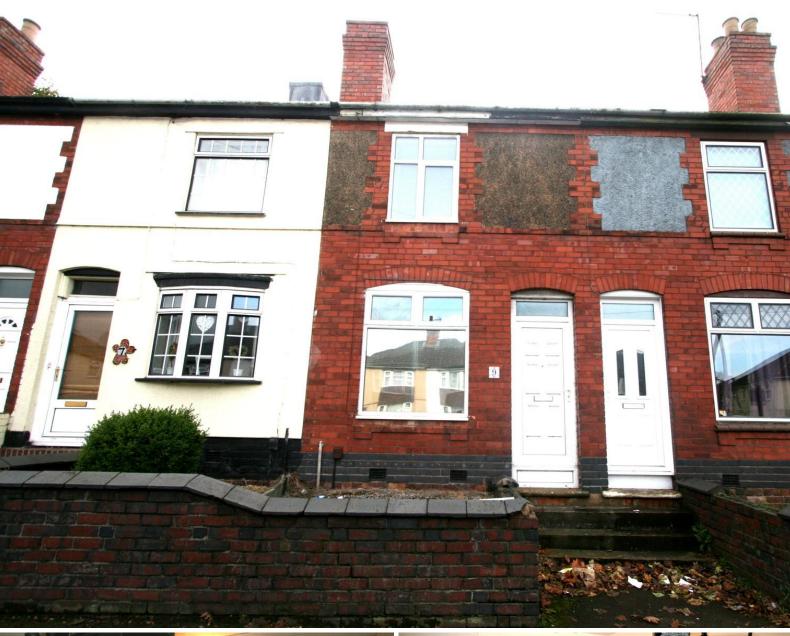

3 Bedroom Mid Terraced House

Station Road, Walsall Asking Price Of £96,950

A well presented and much improved spacious three bedroom middle terrace family home having the benefit of UPVC double glazing, gas central heating and no upward chain. Whilst offering great value for money this lovely property has a good sized through living room with featured Cast Iron Spiral staircase and wood burning log fire, fitted kitchen, three double bedrooms, family bathroom with shower and rear garden. Energy rating D. PLEASE NOTE NO OFF ROAD PARKING

**SUMMARY** A well presented and much improved spacious three bedroom middle terrace family home having the benefit of UPVC double glazing, gas central heating and no upward chain. Whilst offering great value for money this lovely property has a good sized through living room with featured Cast Iron Spiral staircase and wood burning log fire, fitted kitchen, three double bedrooms, family bathroom with shower and rear garden. Energy rating D. PLEASE NOTE NO OFF ROAD PARKING.