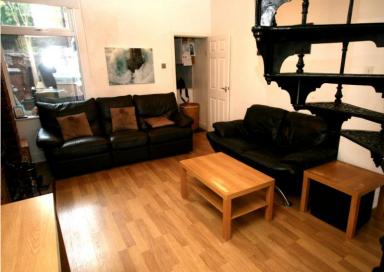

**LOUNGE/DINER** 26' 2" x 12' 2" (7.98m x 3.71m) With UPVC double glazed door to the front, two UPVC double glazed windows, two central heating radiators, cast iron spiral staircase and feature fire place with wood burning fire.