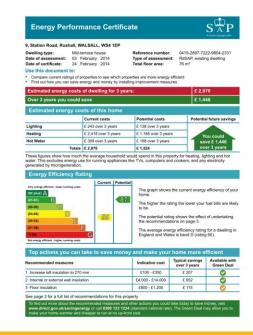

3 Bedroom Mid Terraced House

Station Road, Walsall Asking Price Of £96,950

A well presented and much improved spacious three bedroom middle terrace family home having the benefit of UPVC double glazing, gas central heating and no upward chain. Whilst offering great value for money this lovely property has a good sized through living room with featured Cast Iron Spiral staircase and wood burning log fire, fitted kitchen, three double bedrooms, family bathroom with shower and rear garden. Energy rating D. PLEASE NOTE NO OFF ROAD PARKING

**SUMMARY** A well presented and much improved spacious three bedroom middle terrace family home having the benefit of UPVC double glazing, gas central heating and no upward chain. Whilst offering great value for money this lovely property has a good sized through living room with featured Cast Iron Spiral staircase and wood burning log fire, fitted kitchen, three double bedrooms, family bathroom with shower and rear garden. Energy rating D. PLEASE NOTE NO OFF ROAD PARKING.