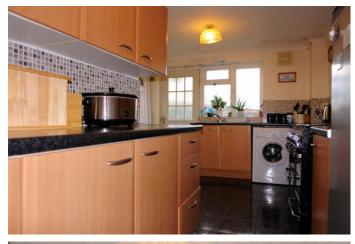

# hillyards.







Hillyards are pleased to bring to the market this family home located on the Meadowcroft area of Aylesbury. The property is situated overlooking playing fields to the rear and offers accommodation consisting of entrance porch, hallway, 20ft lounge/diner, kitchen, three bedrooms and refitted bathroom. Other benefits include large rear garden, driveway parking and UPVC double glazing. An internal viewing comes highly recommended.

£245,000 Freehold

# Coventon Road, Aylesbury, Buckinghamshire. HP19 9NB

# **Floor Plan**





# **Photos**







# **Accommodation**

# **Hallway**

# Lounge/Diner

20'6 x 11'2 (6.25m x 3.40m)

#### Kitchen:

16'4 x 10'11 (max) (4.98m x 3.33m)

#### **Bedroom 1:**

12'3 x 11'3 (3.73m x 3.43m)

#### **Bedroom 2:**

13'4 x 9'1 (max) (4.06m x 2.77m)

#### **Bedroom 3:**

8'7 x 9'2 (2.62m x 2.79m)

#### **Bathroom**

# **Exterior**

#### **Front & Rear Gardens:**

# **Driveway Parking**

# **Property Info**

### **Council Tax Band:**

**C** (approximately £1281.61 per annum based on 2 adults residing at the property)

# **Energy Performance Graph:**

Awaiting File.

Property Misdescription Act 1991: For clarification, we wish to inform prospective purchasers that we have prepared these sales particulars as a general guide. We have not carried out a detailed survey nor tested the services, appliance