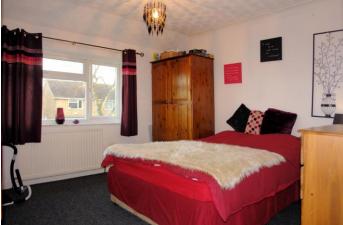

#### **Bedroom 1:**

12'3 x 11'3 (3.73m x 3.43m)

#### **Bedroom 2:**

13'4 x 9'1 (max) (4.06m x 2.77m)

#### **Bedroom 3:**

8'7 x 9'2 (2.62m x 2.79m)