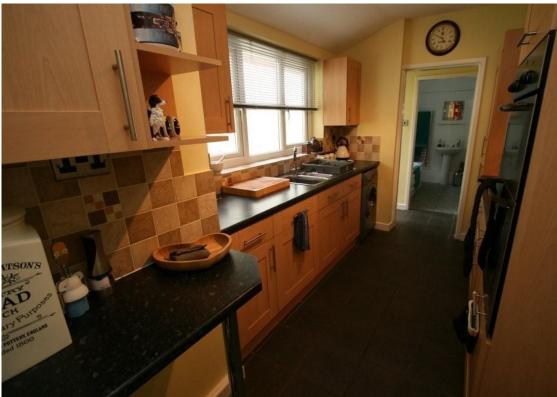

REFITTED KITCHEN 12'  $5" \times 7' 6" (3.78 \text{m} \times 2.29 \text{m})$  With UPVC double glazed window, wide range of matching wall, base and drawer units, stainless steel sink and drainer unit, roll top work surfaces with tiled surrounds, intergrated oven, hob, fridge freezer and dishwasher, extractor hood and doorway to rear lobby with doors to rear garden and bathroom.