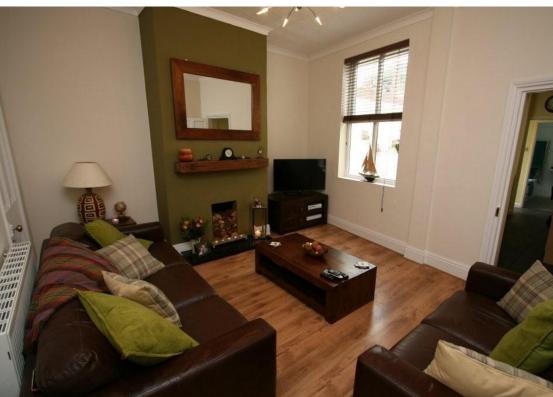

LOUNGE 13' 4" x 12' 9" (4.06m x 3.89m) With UPVC double glazed window, feature fireplace, central heating radiator, coving to ceiling, doors to cellar and kitchen.

CELLAR 12' 10" x 10' 10" (3.91m x 3.3m) With light point.