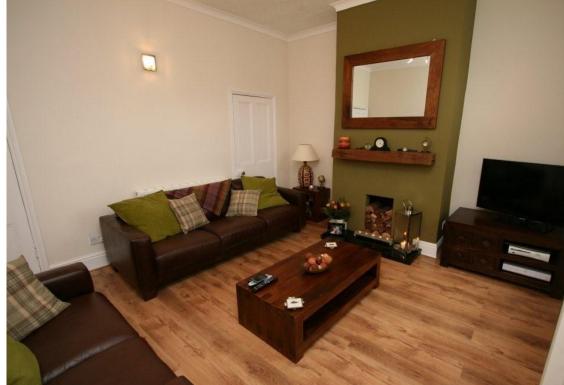

LOUNGE 13' 4" x 12' 9" (4.06m x 3.89m) With UPVC double glazed window, feature fireplace, central heating radiator, coving to ceiling, doors to cellar and kitchen.

CELLAR 12' 10" x 10' 10" (3.91m x 3.3m) With light point.