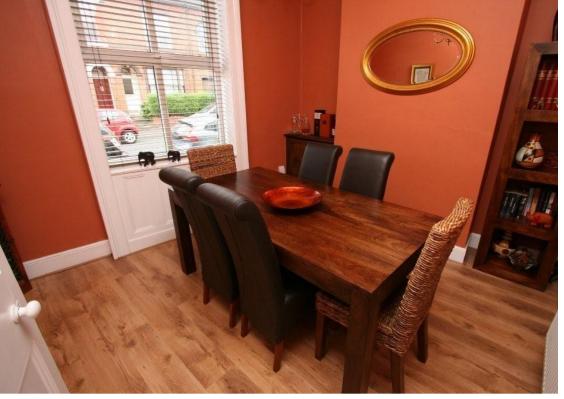

## Viewing strictly by appointment.

0845 226 2833 info@redstones.co.uk

RECEPTION HALL With front door, doors to lounge, dining room and stairs off to the first floor.

DINING ROOM 10' 10" x 10' 10" (3.3m x 3.3m) With UPVC double glazed window to the front, central heating radiator and coving to ceiling,