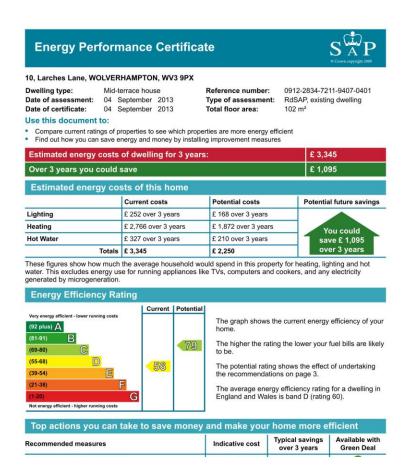

## 10 Larches Lane, Wolverhampton, West Midlands, WV3 9PX £156,950

A superb improved and refurbished three bedroom middle terrace family home having the benefit of UPVC double glazing and gas central heating. This well presented property further comprises, reception hall, dining room, lounge, refitted kitchen with integrated appliances, ground floor refitted bathroom with additional shower cubicle, two first floor double bedrooms with attic being bedroom three, front and rear gardens and enclosed parking to the rear. Energy rating D.