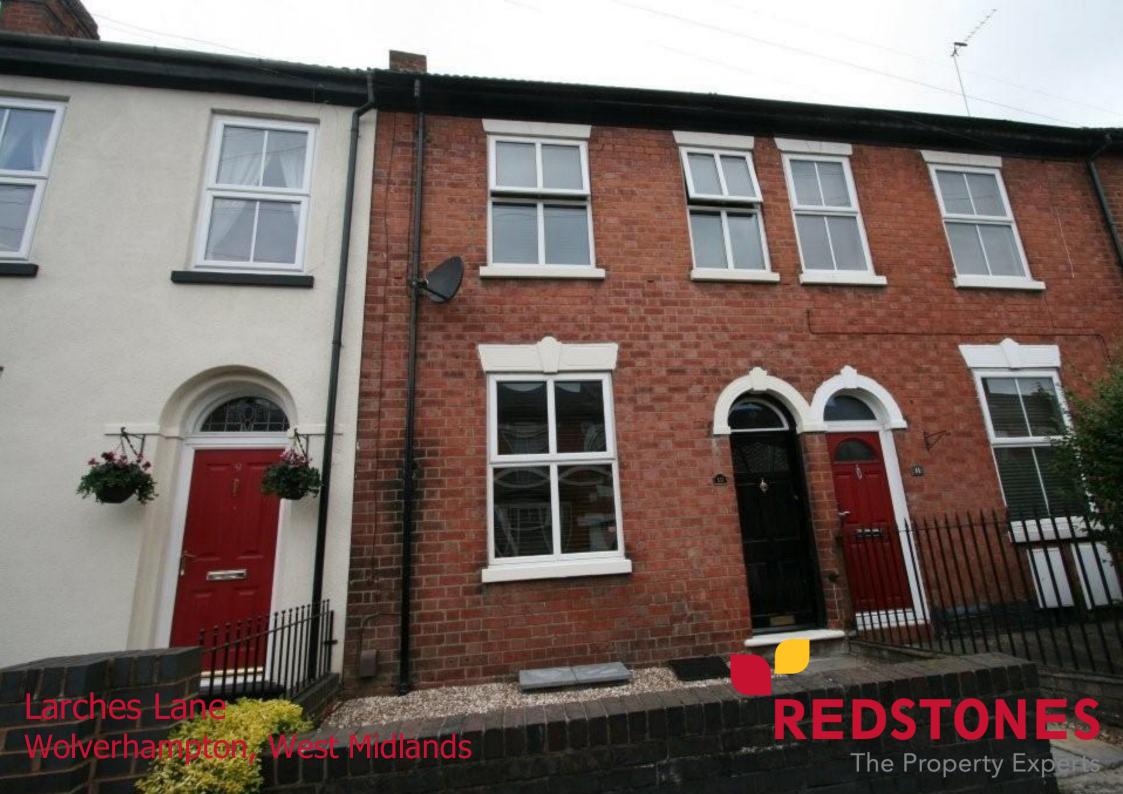

## 10 Larches Lane, Wolverhampton, West Midlands, WV3 9PX £156,950

A superb improved and refurbished three bedroom middle terrace family home having the benefit of UPVC double glazing and gas central heating. This well presented property further comprises, reception hall, dining room, lounge, refitted kitchen with integrated appliances, ground floor refitted bathroom with additional shower cubicle, two first floor double bedrooms with attic being bedroom three, front and rear gardens and enclosed parking to the rear. Energy rating D.