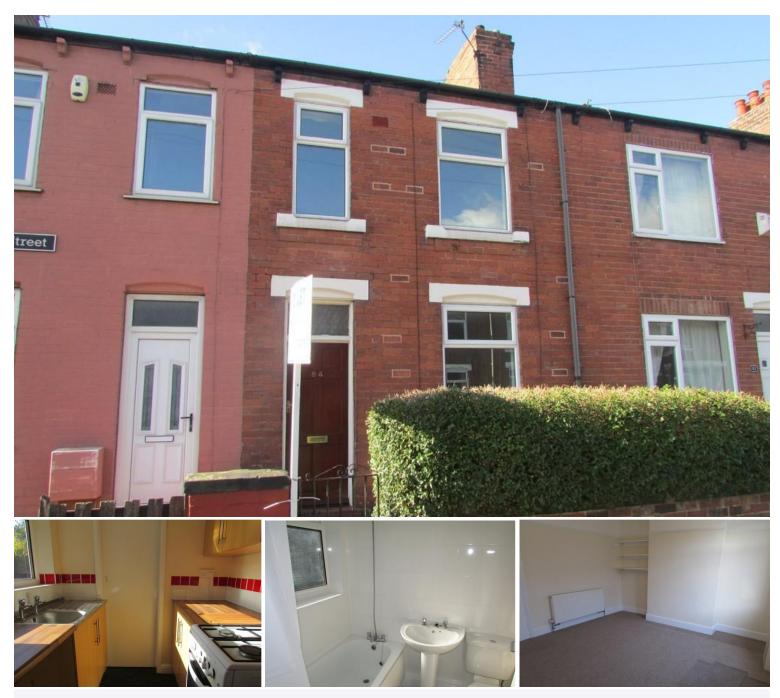

84 Garden Street | Castleford | WF10 5AP

£425 pcm

Spacious THREE BEDROOM middle terrace house situated in a popular residential part of Castleford within easy reach of the City Centre, Xscape leisure centre and the motorway network. It has the benefit of gas fired central heating and double glazing and with the accommodation of spacious lounge, separate dining room, small kitchen with cooker, rear lobby, ground floor bathroom/WC with shower tap fitment to the rear, stairs and landing, two double and one single bedrooms to the first floor. There are garden areas to the front and rear of the property with off street parking at the rear and on street parking at the front. Unfurnished let. Carpets throughout. Application fees apply. No pets. DSS considered at landlords discretion. Deposit of  $\pounds$ 475.00, available from 23rd May 2016.