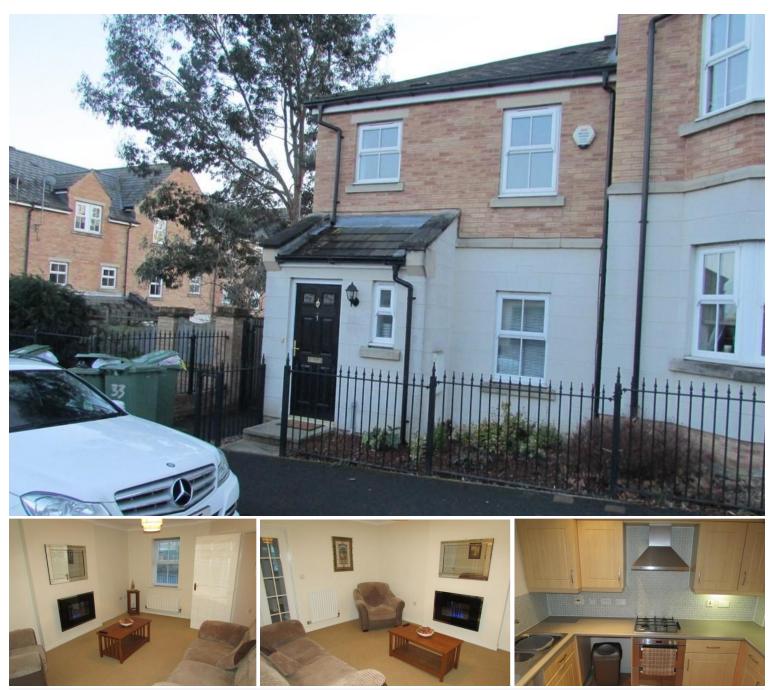

## 1 Tuke Grove | Parklands | Wakefield | WF1 4SL

Suitable for a professional couple or small family wanting a well presented and modern property within easy reach of Wakefield City Centre and the motorway network is this THREE BEDROOM end town house. The property is situated on a prestigious development and benefits from gas fired central heating, PVCu double glazing and an attractive low maintenance enclosed rear garden with the accommodation comprising fully of entrance hall, ground floor cloakroom/WC, lounge with electric fire, separate dining room with dining table and four chairs, modern kitchen, three bedrooms (master with en suite shower room and walk in storage area), airing cupboard and house bathroom/WC. On street parking to the front. Carpets / blinds included throughout. Part furnished let. Viewing essential. Pets considered at landlords discretion. No DSS. Admin fees apply. Deposit of £795.00, available from 30th January 2016.