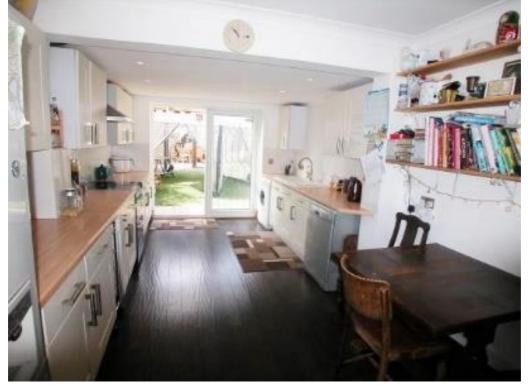

## Kitchen/Diner 19'6 x 10'9

Range of modern fitted eye level cupboards with matching cupboards and drawers fitted below wood effect work surfaces, insert one and a half ceramic sink with drainer, appliance space, radiator, double glazed window to side aspect, double glazed patio doors to rear garden.