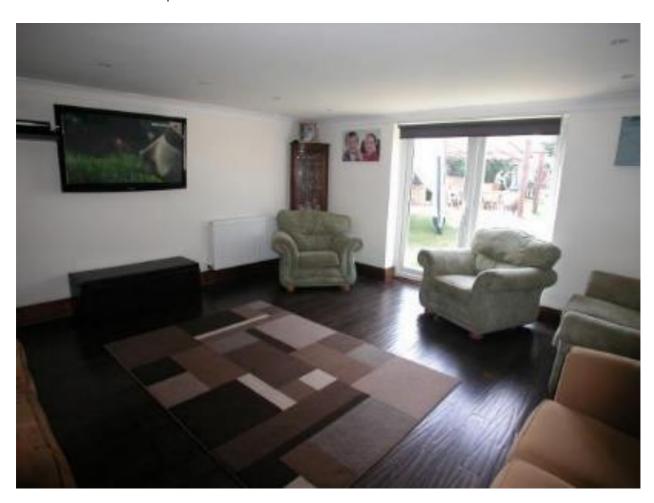

## Lounge 15'7 x 15'7

Two radiators, wood laminate flooring, double glazed patio doors to rear aspect.