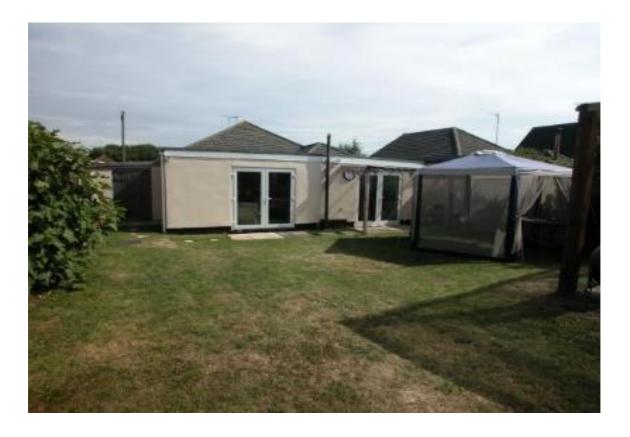

#### **Outside & Gardens**

To the front of the property there is a large driveway affording ample off road parking with a gated side entrance giving access to the rear garden.

To the rear there is a large garden which is approximately 90' in length and is predominantly laid to lawn with a host of well stocked deep borders featuring a variety of mature trees, shrubs and flowers. There is a large patio area and recently constructed summerhouse with bar.