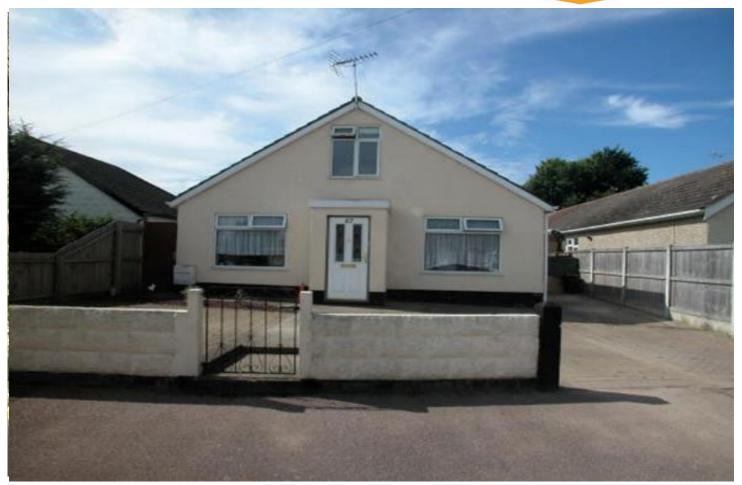

# Gorse Lane Great Clacton

£255,000

# Extended detached chalet with 90' rear garden

Four Bedrooms | Well Presented | Modern Fitted 19'2 Kitchen/Diner

Desirable location & position | 15'9 Lounge | Summerhouse with Bar | Ample Off Road Parking

| Viewing Essential

FRONT are delighted to offer for sale this heavily extended and well presented detached chalet situated in a popular location in Great Clacton. The property now offers large and versatile family accommodation and also enjoys a 90' rear garden with Summerhouse and bar. We would strongly recommend an early internal inspection to fully appreciate the accommodation and location on offer.

#### **Outside & Gardens**

To the front of the property there is a large driveway affording ample off road parking with a gated side entrance giving access to the rear garden.

To the rear there is a large garden which is approximately 90' in length and is predominantly laid to lawn with a host of well stocked deep borders featuring a variety of mature trees, shrubs and flowers. There is a large patio area and recently constructed summerhouse with bar.