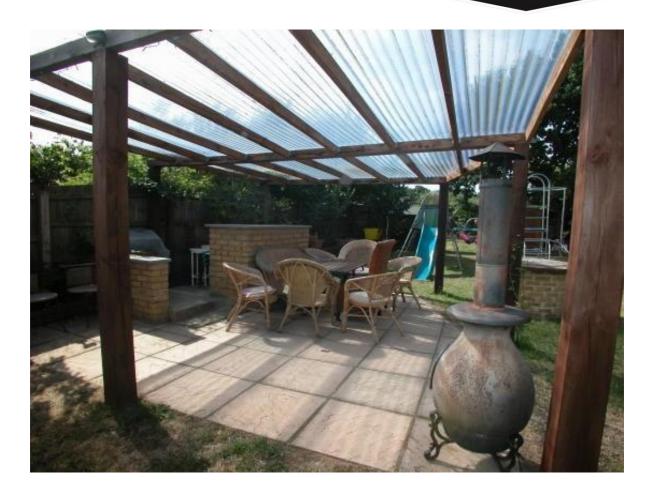

#### **Outside & Gardens**

To the front of the property there is a large driveway affording ample off road parking with a gated side entrance giving access to the rear garden.

To the rear there is a large garden which is approximately 90' in length and is predominantly laid to lawn with a host of well stocked deep borders featuring a variety of mature trees, shrubs and flowers. There is a large patio area and recently constructed summerhouse with bar.