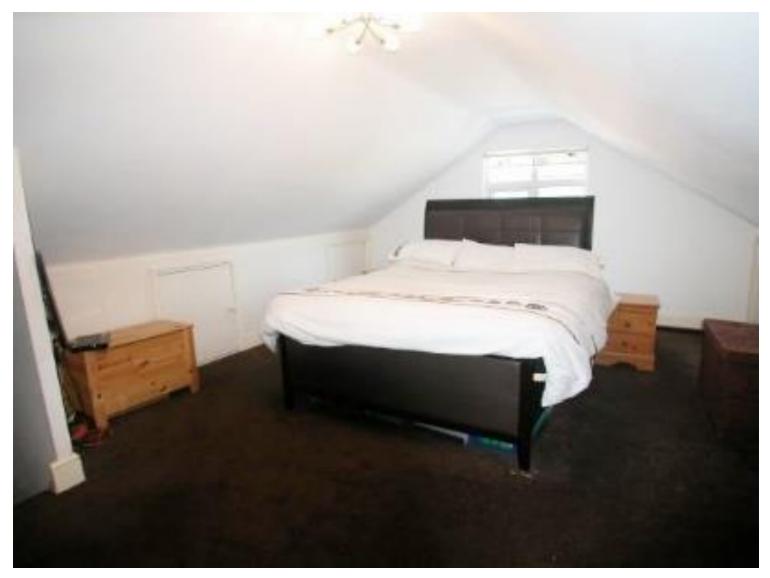

## Bedroom/Loft Room 19'5 x 14'3

Smooth and sloped ceiling (some restricted head height), eaves storage cupboards, double glazed window to front aspect.