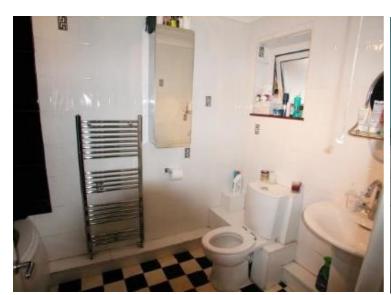

#### **Bathroom**

Extractor fan, modern fitted suite comprises p-shape panel bath with shower fitted over, wash hand basin set in to vanity unit, low level W/C, chrome effect heated towel rail, ceramic tiled flooring, part tiled walls.