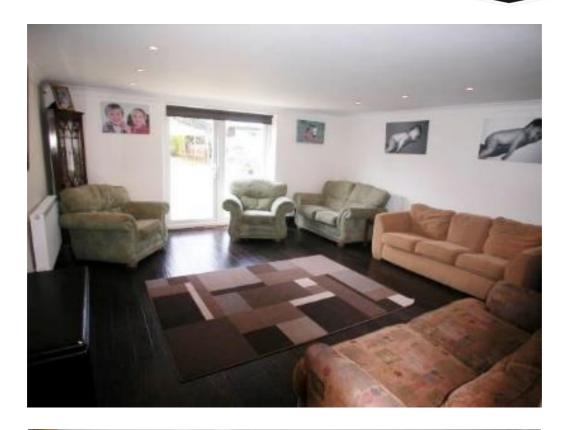

## Lounge 15'7 x 15'7

Two radiators, wood laminate flooring, double glazed patio doors to rear aspect.