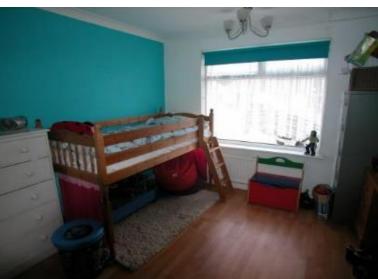

#### Bedroom 15'3 x 11'2

Smooth and coved ceiling, radiator, double glazed window to front aspect.

### Bedroom 12'5 x 11'11

Radiator, double glazed window to front aspect.

### Bedroom 11'1 x 9'4

Radiator, double glazed window to side aspect.