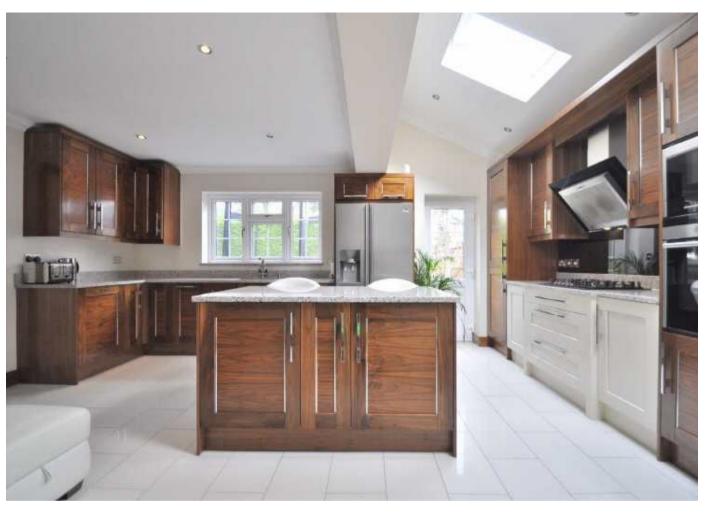

## **Description:**

A beautifully presented four bedroom detached house situated in a small close near to Scadbury Park Nature Reserve. Features include newly fitted double glazing, stunning contemporary bespoke fitted kitchen/breakfast room with some appliances to remain, two modern bathrooms, downstairs cloakroom a spacious lounge with double doors to a separate dining room.