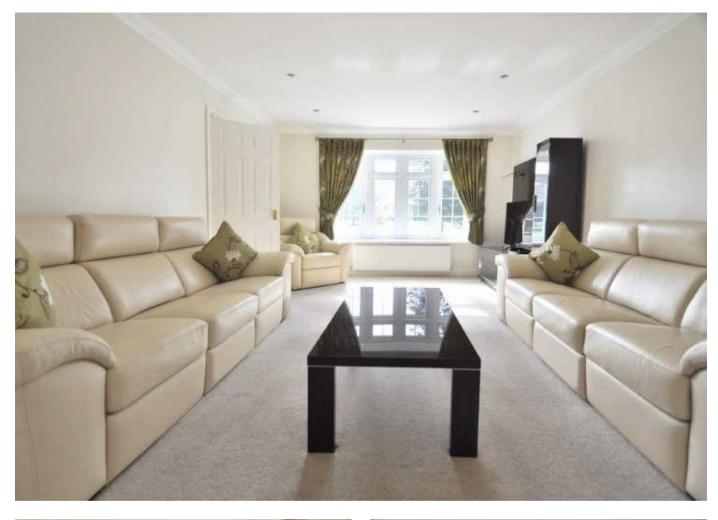

## **Description:**

A beautifully presented four bedroom detached house situated in a small close near to Scadbury Park Nature Reserve. Features include newly fitted double glazing, stunning contemporary bespoke fitted kitchen/breakfast room with some appliances to remain, two modern bathrooms, downstairs cloakroom a spacious lounge with double doors to a separate dining room.

## Room Dimensions:

| Entrance Hall          |                      |
|------------------------|----------------------|
| Cloakroom              |                      |
| Lounge                 | 17'3 x 12'10         |
| Dining Room            | 12'10 x 8'5          |
| Kitchen/Breakfast Room | 15'5 max x 16'10 max |
| First Floor Landing    |                      |
| Bedroom 1              | 14'1 x 12'10 max     |
| Ensuite Shower Room    |                      |
| Bedroom 2              | 12'10 max x 11'9     |
| Bedroom 3              | 10'7 x 8'7           |
| Bedroom 4              | 8'7 x 8'5            |
| Bathroom               |                      |
| Outside                |                      |
| Garage                 | 17'5 x 15'11         |
| Garden                 | 51'7 z 41'           |