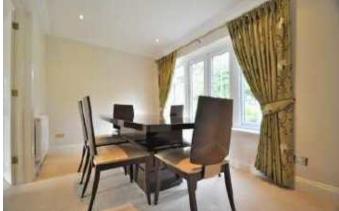

## **Description:**

A beautifully presented four bedroom detached house situated in a small close near to Scadbury Park Nature Reserve. Features include newly fitted double glazing, stunning contemporary bespoke fitted kitchen/breakfast room with some appliances to remain, two modern bathrooms, downstairs cloakroom a spacious lounge with double doors to a separate dining room.

## Room Dimensions:

| Entrance Hall          |                      |
|------------------------|----------------------|
| Cloakroom              |                      |
| Lounge                 | 17'3 x 12'10         |
| Dining Room            | 12'10 x 8'5          |
| Kitchen/Breakfast Room | 15'5 max x 16'10 max |
| First Floor Landing    |                      |
| Bedroom 1              | 14'1 x 12'10 max     |
| Ensuite Shower Room    |                      |
| Bedroom 2              | 12'10 max x 11'9     |
| Bedroom 3              | 10'7 x 8'7           |
| Bedroom 4              | 8'7 x 8'5            |
| Bathroom               |                      |
| Outside                |                      |
| Garage                 | 17'5 x 15'11         |
| Garden                 | 51'7 z 41'           |