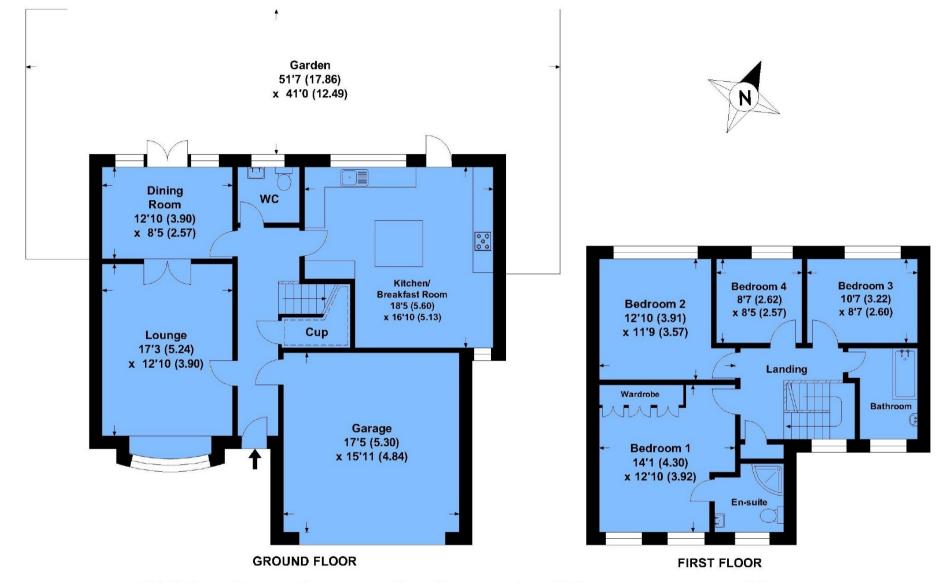

## Room Dimensions:

| Entrance Hall          |                      |
|------------------------|----------------------|
| Cloakroom              |                      |
| Lounge                 | 17'3 x 12'10         |
| Dining Room            | 12'10 x 8'5          |
| Kitchen/Breakfast Room | 15'5 max x 16'10 max |
| First Floor Landing    |                      |
| Bedroom 1              | 14'1 x 12'10 max     |
| Ensuite Shower Room    |                      |
| Bedroom 2              | 12'10 max x 11'9     |
| Bedroom 3              | 10'7 x 8'7           |
| Bedroom 4              | 8'7 x 8'5            |
| Bathroom               |                      |
| Outside                |                      |
| Garage                 | 17'5 x 15'11         |
| Garden                 | 51'7 z 41'           |

## Radnor Close APPROX. GROSS INTERNAL FLOOR AREA 1927.17 SQFT / 179.04 SQM.INC GARAGE

This is for guidance only, not to scale and must not be relied upon as a statement of fact. Attention is drawn to the notice on these particulars.