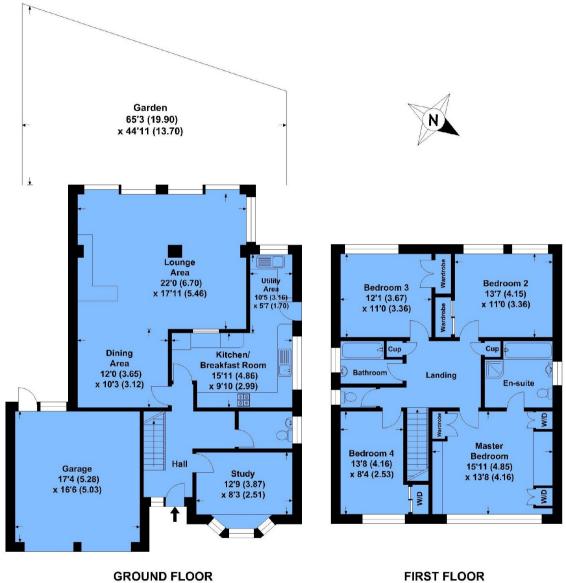

**Tenure:** Freehold

Council Tax Band: G £2,208.57

**Local Authority:** London Borough of Bromley

| Room Dimensions:       |                  |
|------------------------|------------------|
| Entrance Hall          |                  |
| Cloakroom              |                  |
| Lounge Area            | 22' x 17'11      |
| Dining Area            | 12' x 10'3       |
| Kitchen/Breakfast Room | 15'11 x 9'10     |
| Utility Area           | 10'5 x 5'7       |
| Study                  | 12'9 x 8'3       |
| First Floor Landing    |                  |
| Master Bedroom         | 15'11 max x 13'8 |
| Ensuite Bathroom       |                  |
| Bedroom 2              | 12'1 x 11'       |
| Bedroom 3              | 13'7 x 11'       |
| Bedroom 4              | 13'8 x 8'4       |
| Bathroom               |                  |
| Separate WC            |                  |
| Outside                |                  |
| Garage                 | 17'4 x 16'6      |
| Garden                 | 65'3 x 44'11     |

Elba APPROX. GROSS INTERNAL FLOOR AREA 2210.58 SQFT / 205.37 SQM. INC. GARAGE

This is for guidance only, not to scale and must not be relied upon as a statement of fact. Attention is drawn to the notice on these particulars.