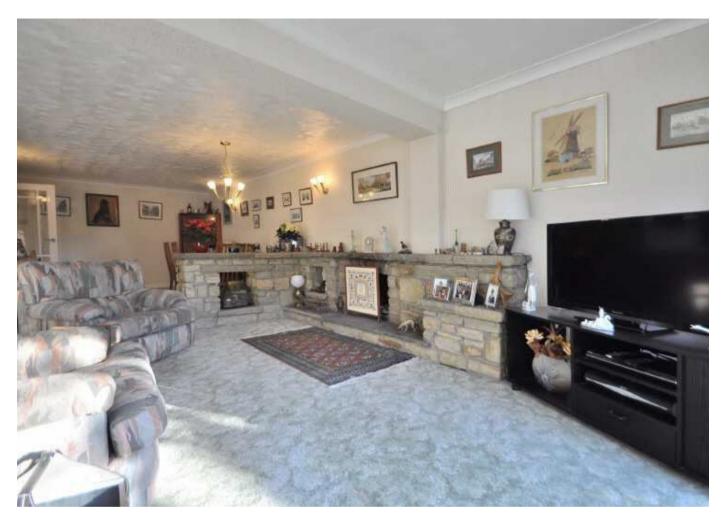

## **Description:**

Coming to the market for the first time in 40 years we are pleased to offer discerning buyers an opportunity to buy a much loved family home in an excellent location.

The house is presented in good decorative order and features a fitted kitchen with some appliances to remain, a large, extended open plan lounge/dining room with direct access to the south facing garden, a good sized study and a downstairs cloakroom fitted with a modern suite.

**Tenure:** Freehold

Council Tax Band: G £2,208.57

**Local Authority:** London Borough of Bromley

| Room Dimensions:       |                  |
|------------------------|------------------|
| Entrance Hall          |                  |
| Cloakroom              |                  |
| Lounge Area            | 22' x 17'11      |
| Dining Area            | 12' x 10'3       |
| Kitchen/Breakfast Room | 15'11 x 9'10     |
| Utility Area           | 10'5 x 5'7       |
| Study                  | 12'9 x 8'3       |
| First Floor Landing    |                  |
| Master Bedroom         | 15'11 max x 13'8 |
| Ensuite Bathroom       |                  |
| Bedroom 2              | 12'1 x 11'       |
| Bedroom 3              | 13'7 x 11'       |
| Bedroom 4              | 13'8 x 8'4       |
| Bathroom               |                  |
| Separate WC            |                  |
| Outside                |                  |
| Garage                 | 17'4 x 16'6      |
| Garden                 | 65'3 x 44'11     |