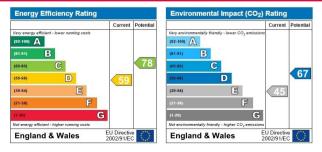

**Tenure:** Freehold

Council Tax Band: G £2,208.57

**Local Authority:** London Borough of Bromley

| Room Dimensions:       |                  |
|------------------------|------------------|
| Entrance Hall          |                  |
| Cloakroom              |                  |
| Lounge Area            | 22' x 17'11      |
| Dining Area            | 12' x 10'3       |
| Kitchen/Breakfast Room | 15'11 x 9'10     |
| Utility Area           | 10'5 x 5'7       |
| Study                  | 12'9 x 8'3       |
| First Floor Landing    |                  |
| Master Bedroom         | 15'11 max x 13'8 |
| Ensuite Bathroom       |                  |
| Bedroom 2              | 12'1 x 11'       |
| Bedroom 3              | 13'7 x 11'       |
| Bedroom 4              | 13'8 x 8'4       |
| Bathroom               |                  |
| Separate WC            |                  |
| Outside                |                  |
| Garage                 | 17'4 x 16'6      |
| Garden                 | 65'3 x 44'11     |