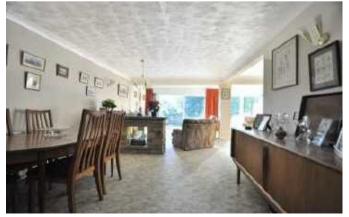

## **Description:**

Coming to the market for the first time in 40 years we are pleased to offer discerning buyers an opportunity to buy a much loved family home in an excellent location.

The house is presented in good decorative order and features a fitted kitchen with some appliances to remain, a large, extended open plan lounge/dining room with direct access to the south facing garden, a good sized study and a downstairs cloakroom fitted with a modern suite.

**Tenure:** Freehold

Council Tax Band: G £2,208.57

**Local Authority:** London Borough of Bromley

| Room Dimensions:       |                  |
|------------------------|------------------|
| Entrance Hall          |                  |
| Cloakroom              |                  |
| Lounge Area            | 22' x 17'11      |
| Dining Area            | 12' x 10'3       |
| Kitchen/Breakfast Room | 15'11 x 9'10     |
| Utility Area           | 10'5 x 5'7       |
| Study                  | 12'9 x 8'3       |
| First Floor Landing    |                  |
| Master Bedroom         | 15'11 max x 13'8 |
| Ensuite Bathroom       |                  |
| Bedroom 2              | 12'1 x 11'       |
| Bedroom 3              | 13'7 x 11'       |
| Bedroom 4              | 13'8 x 8'4       |
| Bathroom               |                  |
| Separate WC            |                  |
| Outside                |                  |
| Garage                 | 17'4 x 16'6      |
| Garden                 | 65'3 x 44'11     |