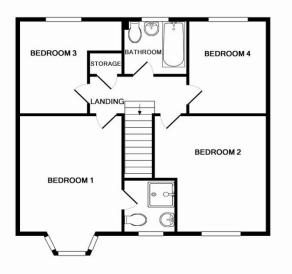

**GROUND FLOOR** 

Accommodation comprises; large family lounge, dining room, modern fitted kitchen breakfast room which leads onto the rear garden, separate utility room and downstairs cloakroom. On the first floor there are four bedrooms with an en-suite to the master bedroom and separate family bathroom. To the rear there is an enclosed and fenced lawned garden with a paved patio area and well established shrubs and flower borders. To the front there is a driveway leading to a double garage.

01843 808088

- En-suite
- Bedroom 3: 10'4 (3.15m) narrowing to 7'6 (2.29m) at narrowest point × 9'6 (2.9m)
- Bathroom
- Bedroom 2: 13'7 (4.14m) narrowing to 8'5 (2.57m) at narrowest point × 11' (3.36m)
- Bedroom 4: 9'6 × 7'7 (2.9m × 2.31m)
- Rear Garden
- Double Garage & Driveway