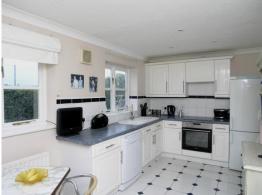

**GROUND FLOOR** 

Accommodation comprises; large family lounge, dining room, modern fitted kitchen breakfast room which leads onto the rear garden, separate utility room and downstairs cloakroom. On the first floor there are four bedrooms with an en-suite to the master bedroom and separate family bathroom. To the rear there is an enclosed and fenced lawned garden with a paved patio area and well established shrubs and flower borders. To the front there is a driveway leading to a double garage.

**Xpert service** realistic fees

Head Office: Xpert Agents, Kent Tel House, Continental Approach, Westwood Industrial Estate, Margate, Kent, CT9 4JG

**1ST FLOOR** 

- Entrance Hallway
- Downstairs Cloakroom
- Kitchen/Breakfast Room: 14'8 × 8'6 (4.47m × 2.59m)
- Utility Room
- Dining Room: 10'9 × 9' (3.28m × 2.75m)
- Lounge: 15'5 × 10'10 (4.7m × 3.3m)
- Landing
- Bedroom 1: 16' into bay × 11'1 (4.88m × 3.38m)