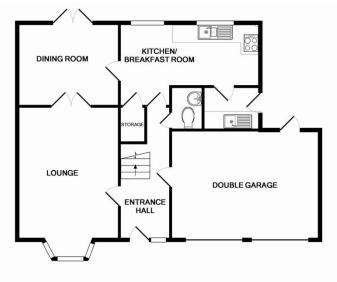

**GROUND FLOOR** 

Accommodation comprises; large family lounge, dining room, modern fitted kitchen breakfast room which leads onto the rear garden, separate utility room and downstairs cloakroom. On the first floor there are four bedrooms with an en-suite to the master bedroom and separate family bathroom. To the rear there is an enclosed and fenced lawned garden with a paved patio area and well established shrubs and flower borders. To the front there is a driveway leading to a double garage.

**Xpert service** realistic fees

Head Office: Xpert Agents, Kent Tel House, Continental Approach, Westwood Industrial Estate, Margate, Kent, CT9 4JG

**1ST FLOOR** 

- Entrance Hallway
- Downstairs Cloakroom
- Kitchen/Breakfast Room: 14'8 × 8'6 (4.47m × 2.59m)
- Utility Room
- Dining Room: 10'9 × 9' (3.28m × 2.75m)
- Lounge: 15'5 × 10'10 (4.7m × 3.3m)
- Landing
- Bedroom 1: 16' into bay × 11'1 (4.88m × 3.38m)