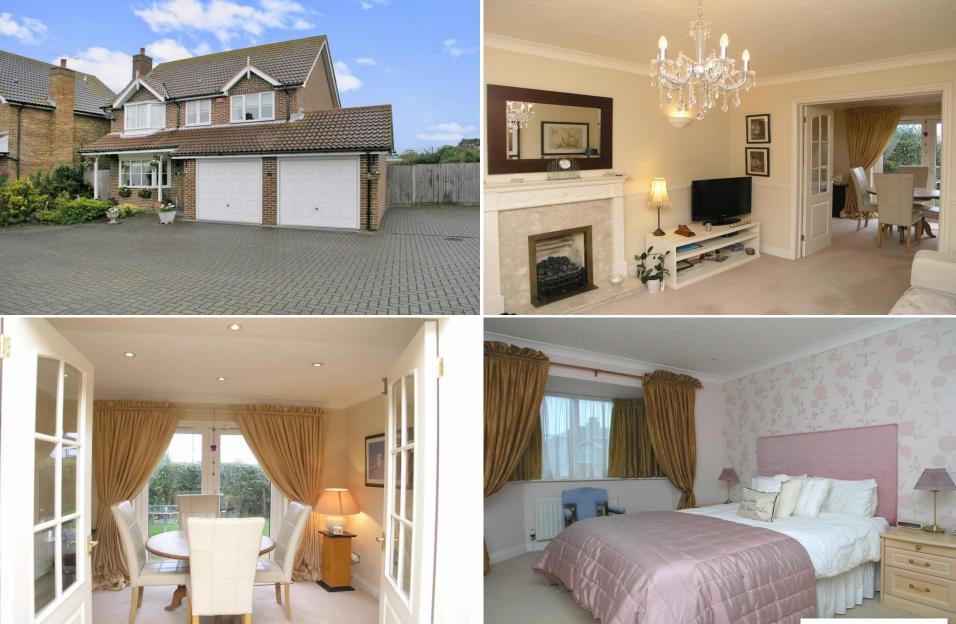

## Fair Street Broardstairs. £324,995

A wonderful family home located in the sought after Fair street, Broadstairs. Situated close to schools, bus routes and local amenities this classic family home is within reach of Broadstairs high street, local train station and Westwood Cross shopping centre.

**GROUND FLOOR** 

Accommodation comprises; large family lounge, dining room, modern fitted kitchen breakfast room which leads onto the rear garden, separate utility room and downstairs cloakroom. On the first floor there are four bedrooms with an en-suite to the master bedroom and separate family bathroom. To the rear there is an enclosed and fenced lawned garden with a paved patio area and well established shrubs and flower borders. To the front there is a driveway leading to a double garage.