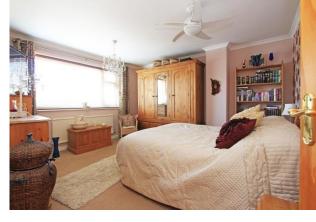

### Landin

Fitted carpets to stairs and landing, radiator and double glazed window. Doors leading to all first floor rooms:

Bedroom One 4.42m (14' 6") x 3.81m (12' 6")

Fitted carpet, radiator, double glazed window to front, tv point.

Bedroom Two 4.06m (13' 4") x 3.40m (11' 2")

Fitted carpet, radiator, double glazed window to front, tv point.

Bedroom Three 3.81m (12' 6") x 2.95m (9' 8")

Fitted carpet, radiator, double glazed window to rear, tv point.