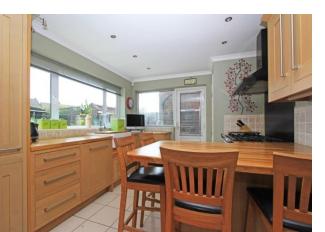

## Kitchen 4.11m (13' 6") x 3.03m (9' 11")

Solid oak fitted kitchen incorporating inset butler sink and mixer taps, integral fridge/freezer, dishwasher, Rangemaster cooker with extractor fan and cupboard housing boiler. Ceramic tiled floor, radiator, double glazed window overlooking garden and door leading to side access of the house and rear garden.