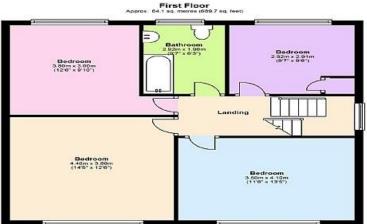

Accommodation comprises; large family lounge, downstairs cloakroom and a dining room which interconnects to the beautiful fitted oak kitchen/breakfast room.

On the first floor there are four double bedrooms and a family bathroom.

### Landin

Fitted carpets to stairs and landing, radiator and double glazed window. Doors leading to all first floor rooms:

Bedroom One 4.42m (14' 6") x 3.81m (12' 6")

Fitted carpet, radiator, double glazed window to front, tv point.

Bedroom Two 4.06m (13' 4") x 3.40m (11' 2")

Fitted carpet, radiator, double glazed window to front, tv point.

Bedroom Three 3.81m (12' 6") x 2.95m (9' 8")

Fitted carpet, radiator, double glazed window to rear, tv point.

Bedroom Four 3.03m (9' 11") x 2.90m (9' 6")

Fitted carpet, radiator, double glazed window to rear, tv point and cupboard housing hot water tank.

### Bathroom

Double glazed window to rear, ceramic tiled floor, heated towel rail, matching white bathroom suite comprising bath with glass screen and shower over, low level wc, wash hand basin, extractor fan and fully tiled walls.