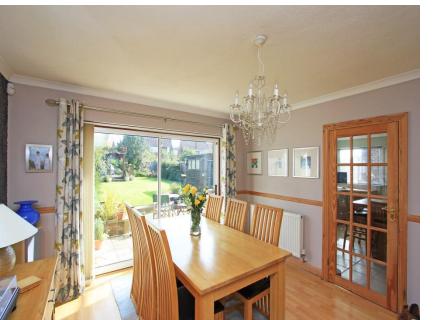

## Dining Room 3.81m (12' 6") x 3.81m (12' 6")

Laminate wooden floor, radiator, large patio windows onto rear garden. Glazed door into: