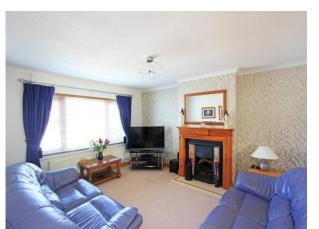

## Cloakroom

Ceramic tiled floor, radiator, double glazed window to side, low level wc and wash hand basin.

Lounge 4.42m (14' 6") x 3.81m (12' 6") Fitted carpet, radiator, double glazed window to front, feature open fireplace, tv and telephone points, glazed French windows into: