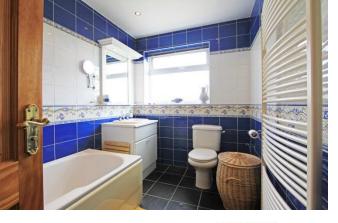

### Bathroom

Double glazed window to rear, ceramic tiled floor, heated towel rail, matching white bathroom suite comprising bath with glass screen and shower over, low level wc, wash hand basin, extractor fan and fully tiled walls.