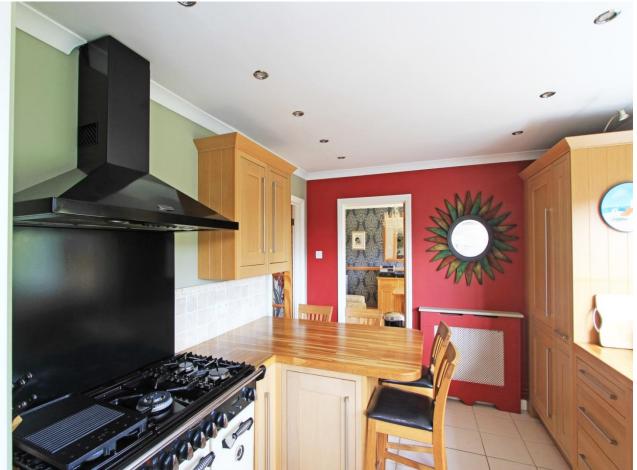

## Kitchen 4.11m (13' 6") x 3.03m (9' 11")

Solid oak fitted kitchen incorporating inset butler sink and mixer taps, integral fridge/freezer, dishwasher, Rangemaster cooker with extractor fan and cupboard housing boiler. Ceramic tiled floor, radiator, double glazed window overlooking garden and door leading to side access of the house and rear garden.