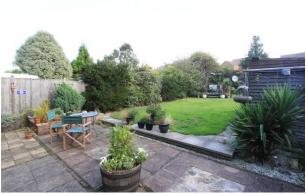

To the rear there is an enclosed lawned garden with a raised decked area and well established shrubs and flower borders. To the front there is a driveway leading to a garage.

#### Rear Garden

Laid to lawn with flower beds and borders, patio, shed, raised decking, tap, outside lighting and side access.

Garage 5.03m (16' 6") x 2.49m (8' 2")

Metal up and over door, single drainer and stainless steel sink unit with mixer taps, space and plumbing for washing machine and tumble dryer, light and power, meters and consumer unit.