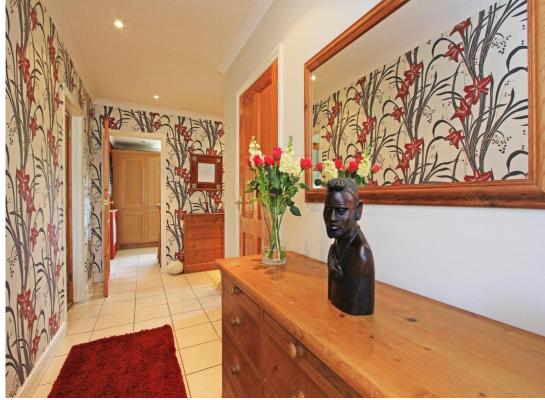

## **Entrance Hall**

Double glazed front door with matching sidelight into hallway. Ceramic tiled floor, radiator, inset lighting, telephone point and doors leading to: