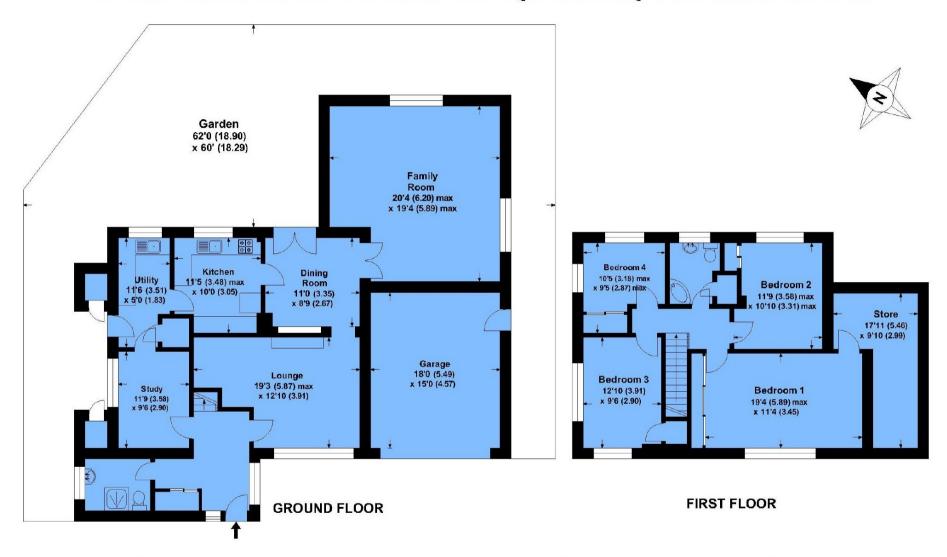

## **Room Dimensions:**

| Entrance Hall         |              |
|-----------------------|--------------|
| Lounge                | 19'3 x 12'10 |
| Dining Room           | 11 x 8'9     |
| Family Room           | 20'4 x 19'4  |
| Cloakroom/Shower Room |              |
| Kitchen               | 11'5 x 10    |
| Utility Room          | 11'6 X 5'    |
| First Floor Landing   |              |
| Bedroom 1             | 19'4 x 11'4  |
| Bedroom 2             | 11'9 x 9'6   |
| Bedroom 3             | 12'10 x 9'6  |
| Bedroom 4             | 10'5 x 9'5   |
| Family Bathroom       |              |
| Outside               |              |
| Garden                | 62' x 60'    |
| Garage                | 18' x 15'    |

## **Aspen Copse**

APPROX. GROSS INTERNAL FLOOR AREA 215.60 SQM/2321.00 SQFT. INC. GARAGE AND STORE

This is for guidance only, not to scale and must not be relied upon as a statement of fact. Attention is drawn to the notice on these particulars.