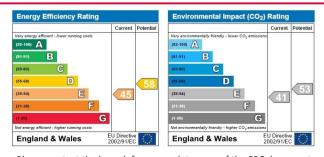

**Tenure:** Freehold

Council Tax Band: G £2,208.57

**Local Authority:** London Borough Bromley