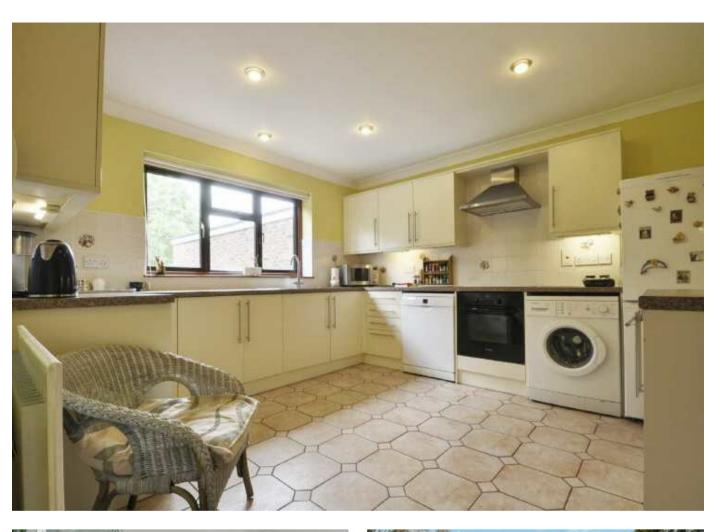

Off the entrance hall is a downstairs shower room with WC, a bright and spacious kitchen with views over the wonderful garden, a family/dining room, a large living room and a conservatory. From the spacious landing on the first floor are four bedrooms and a large family bathroom with bath and separate shower.