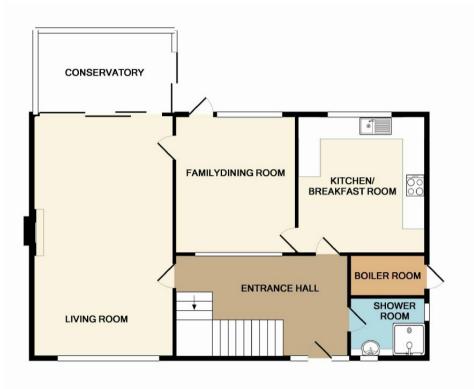

Off the entrance hall is a downstairs shower room with WC, a bright and spacious kitchen with views over the wonderful garden, a family/dining room, a large living room and a conservatory. From the spacious landing on the first floor are four bedrooms and a large family bathroom with bath and separate shower.

## **Room Dimensions:** 15'9 x 8'10 Entrance Hall 6'11 x 5'2 **Shower Room** 11'7 x 12'2 Kitchen Family/Dining Room 12'2 x 10'11 12'10 x 7'4 Conservatory 18'2 x 13'6 Landing 8'9 x 8'5 Bathroom WC 6'11 x 2'11 15'5 x 12'2 Master Bedroom 12'2 x 8'9 Bedroom Two Bedroom Three 11'4 x 9'7 11'7 x 7'10 Bedroom Four 20'1 x 10'1 Garage

GROUND FLOOR APPROX. FLOOR AREA 887 SQ.FT. (82.4 SQ.M.)