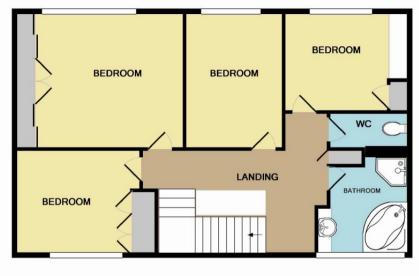

Off the entrance hall is a downstairs shower room with WC, a bright and spacious kitchen with views over the wonderful garden, a family/dining room, a large living room and a conservatory. From the spacious landing on the first floor are four bedrooms and a large family bathroom with bath and separate shower.

## **Room Dimensions:** 15'9 x 8'10 Entrance Hall 6'11 x 5'2 **Shower Room** 11'7 x 12'2 Kitchen Family/Dining Room 12'2 x 10'11 12'10 x 7'4 Conservatory 18'2 x 13'6 Landing 8'9 x 8'5 Bathroom WC 6'11 x 2'11 15'5 x 12'2 Master Bedroom 12'2 x 8'9 Bedroom Two Bedroom Three 11'4 x 9'7 11'7 x 7'10 Bedroom Four 20'1 x 10'1 Garage