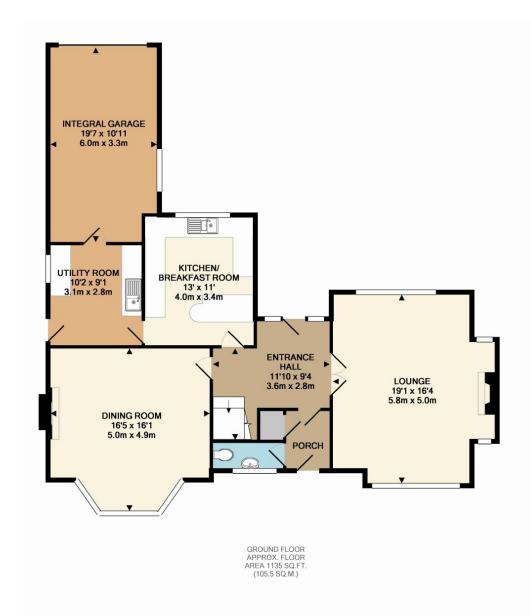

The property comprises two entrance's leading into a spacious hallway, lounge room, dining room with gas fire, fitted kitchen with breakfast bar, utility room, cloakroom, and garage.

Upstairs offers a large landing with multiple storage areas, master bedroom with vanity basin, second double bedroom with walk-in wardrobe, two single bedrooms, separate WC and family bathroom.

## TOTAL APPROX. FLOOR AREA 2079 SQ.FT. (193.2 SQ.M.)

Whilst every attempt has been made to ensure the accuracy of the floor plan contained here, measurements of doors, windows, rooms and any other items are approximate and no responsibility is taken for any error, omission, or mis-statement. This plan is for illustrative purposes only and should be used as such by any prospective purchaser. The services, systems and appliances shown have not been tested and no guarantee as to their operability or efficiency can be given Made with Metropix @2016