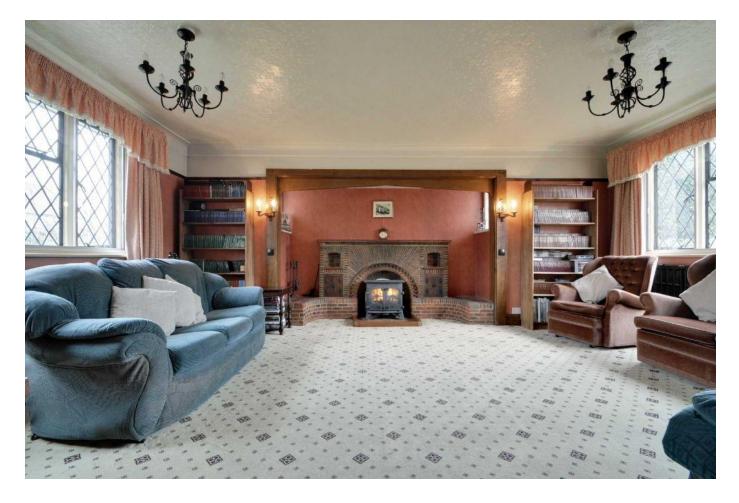

## Full Description

Guide Price £775,000 - £825,000

A unique and rare opportunity to purchase this four bedroom detached property situated close to popular schools and amenities.

The property retains many of its original features including leaded light and stained glass windows, parquet flooring, wood panelling, feature staircase and inglenook fireplace with wood burning stove.

The property comprises two entrance's leading into a spacious hallway, lounge room, dining room with gas fire, fitted kitchen with breakfast bar, utility room, cloakroom, and garage.

Upstairs offers a large landing with multiple storage areas, master bedroom with vanity basin, second double bedroom with walk-in wardrobe, two single bedrooms, separate WC and family bathroom.