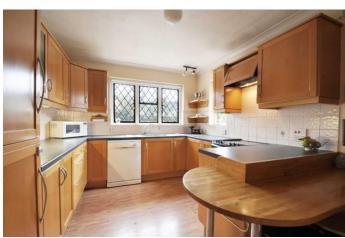

The property comprises two entrance's leading into a spacious hallway, lounge room, dining room with gas fire, fitted kitchen with breakfast bar, utility room, cloakroom, and garage.

Upstairs offers a large landing with multiple storage areas, master bedroom with vanity basin, second double bedroom with walk-in wardrobe, two single bedrooms, separate WC and family bathroom.