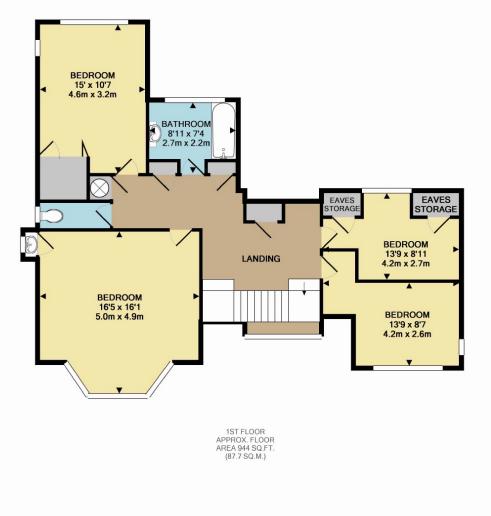

The property comprises two entrance's leading into a spacious hallway, lounge room, dining room with gas fire, fitted kitchen with breakfast bar, utility room, cloakroom, and garage.

Upstairs offers a large landing with multiple storage areas, master bedroom with vanity basin, second double bedroom with walk-in wardrobe, two single bedrooms, separate WC and family bathroom.

## TOTAL APPROX. FLOOR AREA 2079 SQ.FT. (193.2 SQ.M.)

Whilst every attempt has been made to ensure the accuracy of the floor plan contained here, measurements of doors, windows, rooms and any other items are approximate and no responsibility is taken for any error, omission, or mis-statement. This plan is for illustrative purposes only and should be used as such by any prospective purchaser. The services, systems and appliances shown have not been tested and no guarantee as to their operability or efficiency can be given Made with Metropix @2016