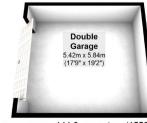

# **DETACHED DOUBLE GARAGE** 5.84m x 5.42m (19'2'' x 17'9'')

Electric up and over door, power and lighting.