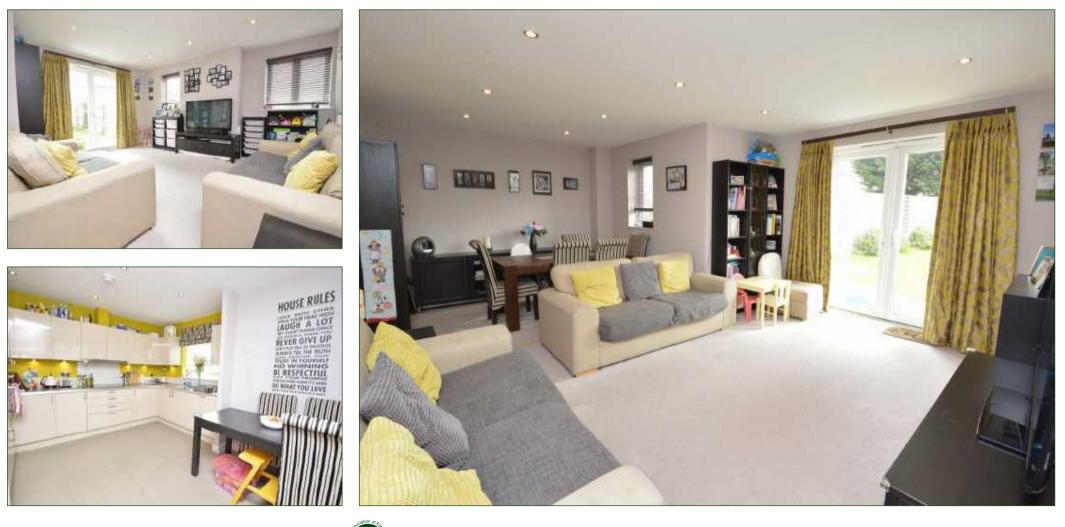

#### LOUNGE 6.44m max x 4.74m max (21'2'' max x 15'7'' max)

Double glazed window to rear, two further double glazed windows to flank, double glazed french doors to rear leading into rear garden, fitted carpet, radiator, light.

#### KITCHEN/DINER 4.16m max x 3.78m max (13'8'' max x 12'5'' max)

Double glazed window to front with fitted blind, further double glazed window to flank with fitted blind, fitted wall and base units, work surface, four ring hob with extractor hood above, integral oven/grill, integral washing machine and dishwasher, spotlights to ceiling, tiled flooring.