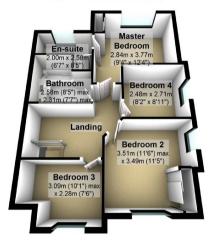

## MASTER BEDROOM 3.77m max x 2.84m max (12'4'' max x 9'4'' max)

Double glazed window to rear with radiator under, fitted cupboard, fitted carpet, feature light.

## **EN SUITE**

Enclosed walk-in shower cubicle with hidden faucet, low level WC, with hidden cistern, wall hung hand wash basin, wall mounted mirrored vanity unit, radiator, spotlights to ceiling, double glazed opaque window to rear, tiled floor, partly tiled walls.

#### BEDROOM TWO 3.51m max x 3.49m max (11'6'' max x 11'5'' max)

Double glazed window to front with radiator under, further double glazed window to flank, fitted cupboard, fitted carpet, light

#### BEDROOM THREE 3.09m max x 2.28m max (10'2'' max x 7'6'' max)

Double glazed window to front with radiator under, fitted carpet, light.

## BEDROOM FOUR 2.71m x 2.48m (8'11'' x 8'2'')

Double glazed window to flank, fitted carpet, radiator, fitted shelving, light.

### FAMILY BATHROOM 2.58m max x 2.31m max (8'6'' max x 7'7'' max)

Low level WC with hidden cistern, hand wash basin inset to vanity unit, bathtub with shower screen, fitted storage, extractor fan, radiator, spotlights inset to ceiling, tiled floor, partly tiled walls