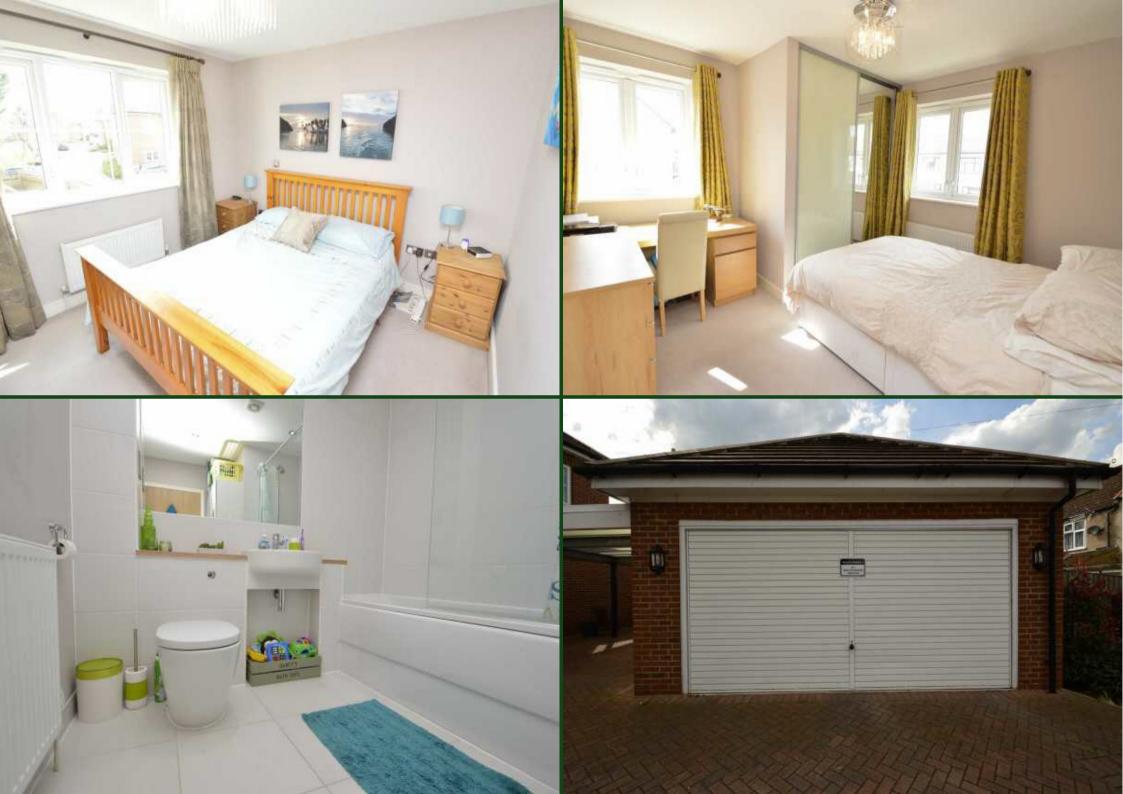

## MASTER BEDROOM 3.77m max x 2.84m max (12'4'' max x 9'4'' max)

Double glazed window to rear with radiator under, fitted cupboard, fitted carpet, feature light.

## **EN SUITE**

Enclosed walk-in shower cubicle with hidden faucet, low level WC, with hidden cistern, wall hung hand wash basin, wall mounted mirrored vanity unit, radiator, spotlights to ceiling, double glazed opaque window to rear, tiled floor, partly tiled walls.

#### BEDROOM TWO 3.51m max x 3.49m max (11'6'' max x 11'5'' max)

Double glazed window to front with radiator under, further double glazed window to flank, fitted cupboard, fitted carpet, light

### FAMILY BATHROOM 2.58m max x 2.31m max (8'6'' max x 7'7'' max)

Low level WC with hidden cistern, hand wash basin inset to vanity unit, bathtub with shower screen, fitted storage, extractor fan, radiator, spotlights inset to ceiling, tiled floor, partly tiled walls

# **DETACHED DOUBLE GARAGE** 5.84m x 5.42m (19'2'' x 17'9'')

Electric up and over door, power and lighting.