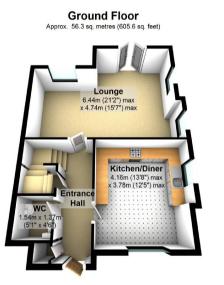

# GROUND FLOOR WC 1.54m x 1.37m (5'1'' x 4'6'')

Low level WC, pedestal hand wash basin, vinyl flooring, tiled walls, radiator, extractor fan, light

#### LOUNGE 6.44m max x 4.74m max (21'2'' max x 15'7'' max)

Double glazed window to rear, two further double glazed windows to flank, double glazed french doors to rear leading into rear garden, fitted carpet, radiator, light.

#### KITCHEN/DINER 4.16m max x 3.78m max (13'8'' max x 12'5'' max)

Double glazed window to front with fitted blind, further double glazed window to flank with fitted blind, fitted wall and base units, work surface, four ring hob with extractor hood above, integral oven/grill, integral washing machine and dishwasher, spotlights to ceiling, tiled flooring.