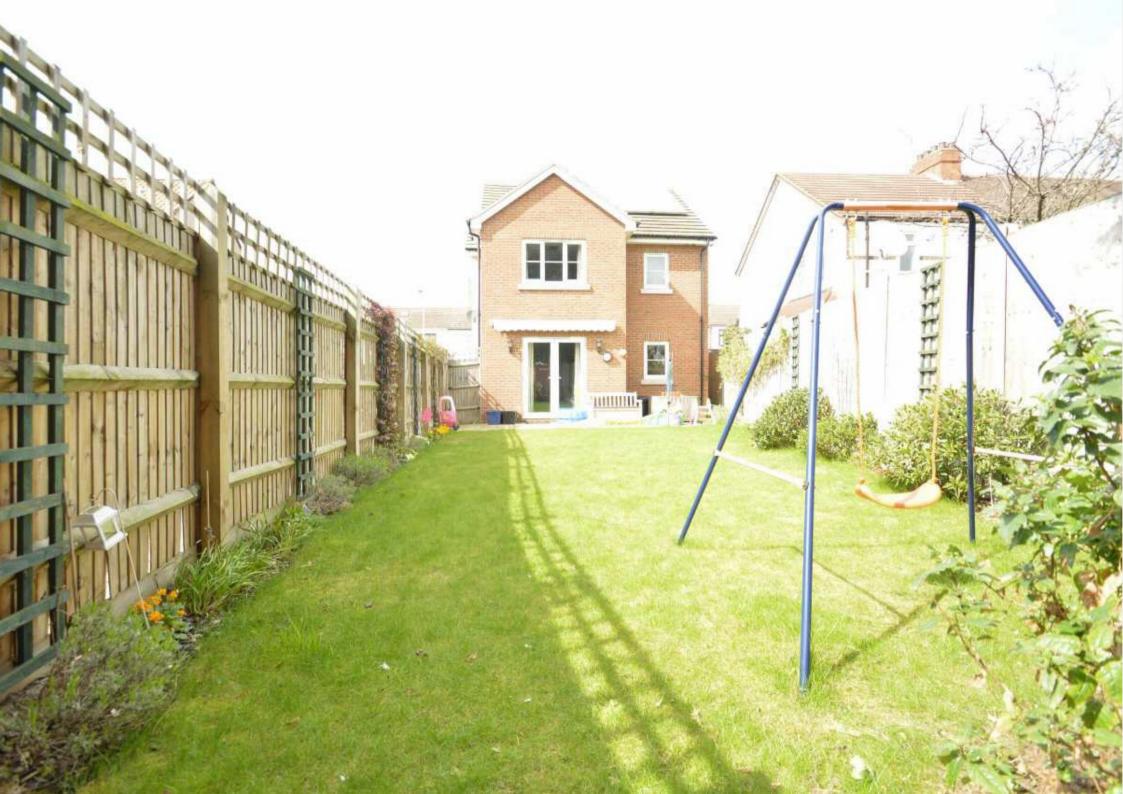

## **EXTERIOR 17m (55'9'')**

The rear garden measure approximately 56' with paved area to front and remainder laid lawn, external lights, door to side access.