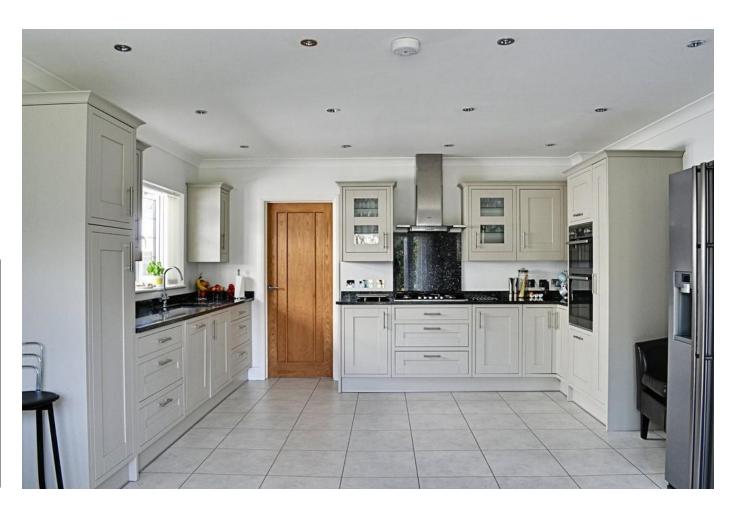

The property has undergone a programme of extension and refurbishment by the current vendors including a new roof, re-wiring, and new central heating with a mega flow system. The accommodation now comprises a large entrance hall, lounge and sun room, study/bedroom five, drawing room, dining room, cloakroom and a superb breakfasting kitchen with granite work-tops and an extensive range of units leading to the utility room. To the first floor are four double bedrooms, the master of which boasts a bright and airy ensuite bath/shower room and a newly fitted family bathroom.