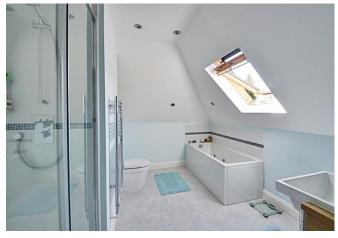

The property has undergone a programme of extension and refurbishment by the current vendors including a new roof, re-wiring, and new central heating with a mega flow system. The accommodation now comprises a large entrance hall, lounge and sun room, study/bedroom five, drawing room, dining room, cloakroom and a superb breakfasting kitchen with granite work-tops and an extensive range of units leading to the utility room. To the first floor are four double bedrooms, the master of which boasts a bright and airy ensuite bath/shower room and a newly fitted family bathroom.