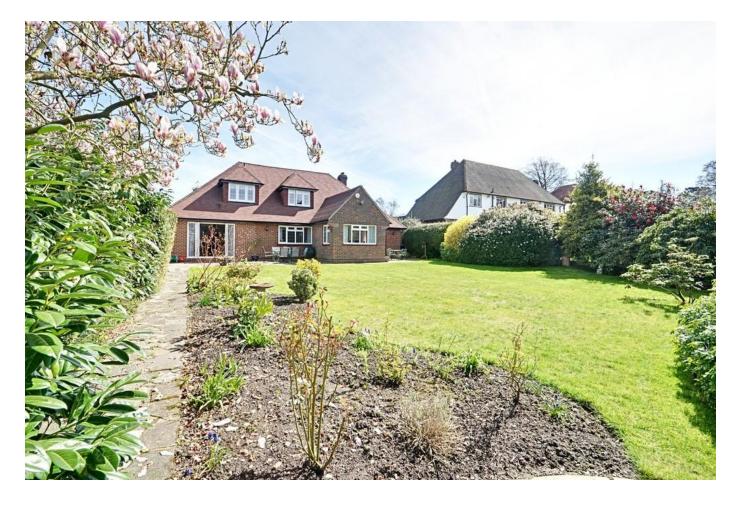

The rear garden is delightful with two large patio areas and a westerly aspect. To the front is a large carriage driveway with ample off street parking and access to the garage.

The Dale is located approximately 0.3 miles from Ravenswood school, 1 mile (approx) from Hayes secondary school currently rated outstanding by Offsted and 0.4 miles (approx.) from Keston primary school also currently rated outstanding by Offsted.