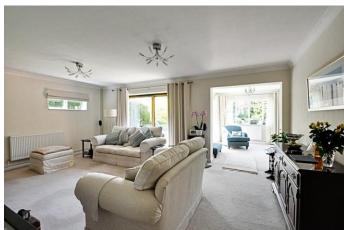

The property has undergone a programme of extension and refurbishment by the current vendors including a new roof, re-wiring, and new central heating with a mega flow system. The accommodation now comprises a large entrance hall, lounge and sun room, study/bedroom five, drawing room, dining room, cloakroom and a superb breakfasting kitchen with granite work-tops and an extensive range of units leading to the utility room. To the first floor are four double bedrooms, the master of which boasts a bright and airy ensuite bath/shower room and a newly fitted family bathroom.