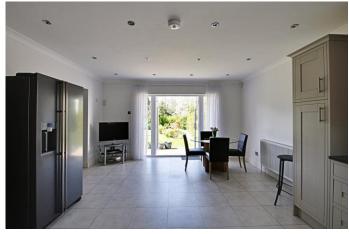

The property has undergone a programme of extension and refurbishment by the current vendors including a new roof, re-wiring, and new central heating with a mega flow system. The accommodation now comprises a large entrance hall, lounge and sun room, study/bedroom five, drawing room, dining room, cloakroom and a superb breakfasting kitchen with granite work-tops and an extensive range of units leading to the utility room. To the first floor are four double bedrooms, the master of which boasts a bright and airy ensuite bath/shower room and a newly fitted family bathroom.