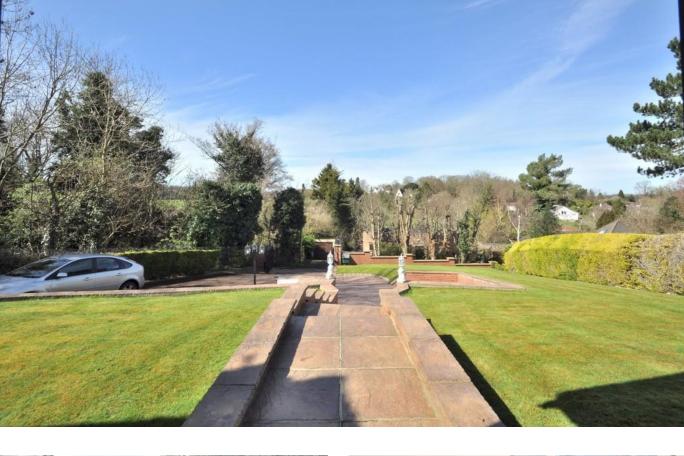

## Guide Price £925,000

This immaculate, CHAIN FREE, four double bedroom, detached bungalow occupies a semi-rural position at the closed end of an unadopted road with distant views over Greenbelt countryside to the front.

Approached through electric gates, the property enjoys an elevated position with ample parking for many cars on the drive. The spacious interior features flexible, open plan reception areas comprising large dining hall and lounge with feature fireplace. The Wren fitted kitchen has quartz worktops, a seven ring Stoves gas range, integrated dishwasher and washing machine.

Outside, the rear garden is private, paved and very easily maintained. There is a substantial log cabin by approx. 26' x 12' with power, light and an air conditioning unit. This would make an ideal hobbies, workshop or home office. The generous double garage has power, light and work bench. The large front garden is laid to lawn.