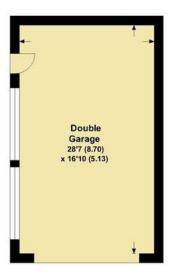

Outside, the rear garden is private, paved and very easily maintained. There is a substantial log cabin by approx. 26' x 12' with power, light and an air conditioning unit. This would make an ideal hobbies, workshop or home office. The generous double garage has power, light and work bench. The large front garden is laid to lawn.

## APPROX. GROSS INTERNAL FLOOR AREA 2504.35 SQFT / 151.30 SQM.IN GARAGE

GARAGE