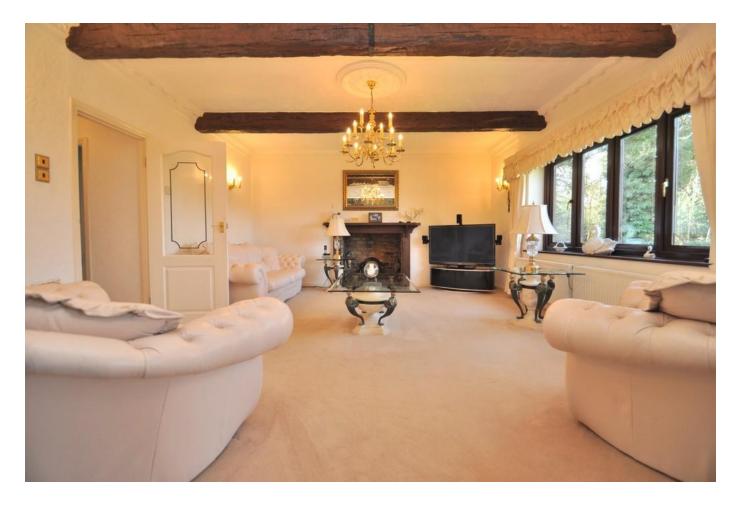

Approached through electric gates, the property enjoys an elevated position with ample parking for many cars on the drive. The spacious interior features flexible, open plan reception areas comprising large dining hall and lounge with feature fireplace. The Wren fitted kitchen has quartz worktops, a seven ring Stoves gas range, integrated dishwasher and washing machine.