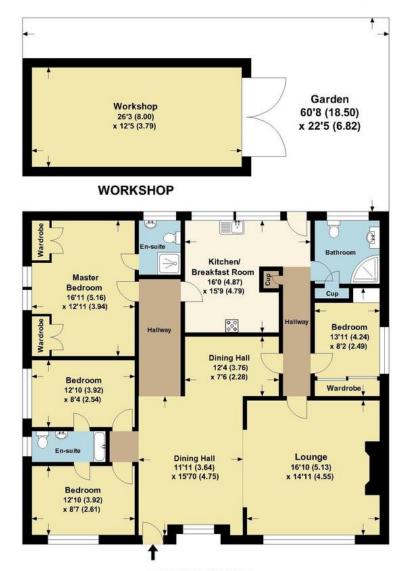

Approached through electric gates, the property enjoys an elevated position with ample parking for many cars on the drive. The spacious interior features flexible, open plan reception areas comprising large dining hall and lounge with feature fireplace. The Wren fitted kitchen has quartz worktops, a seven ring Stoves gas range, integrated dishwasher and washing machine.

The master bedroom has fitted wardrobes and dressing table and an en-suite shower room. Bedrooms two and three have jack and jill access to a shared en-suite shower room. The fourth bedroom with fitted wardrobe is adjacent to the bathroom which features a multi-jet Jacuzzi corner bath, wash basin and WC.

Outside, the rear garden is private, paved and very easily maintained. There is a substantial log cabin by approx. 26' x 12' with power, light and an air conditioning unit. This would make an ideal hobbies, workshop or home office. The generous double garage has power, light and work bench. The large front garden is laid to lawn.

## APPROX. GROSS INTERNAL FLOOR AREA 2504.35 SQFT / 151.30 SQM.IN GARAGE

GARAGE

## **GROUND FLOOR**

This is for guidance only, not to scale and must not be relied upon as a statement of fact.

Attention is drawn to the notice on these particulars.