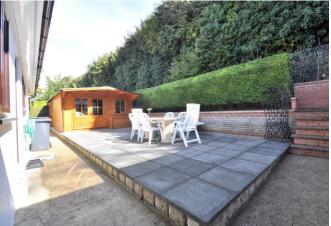

Outside, the rear garden is private, paved and very easily maintained. There is a substantial log cabin by approx. 26' x 12' with power, light and an air conditioning unit. This would make an ideal hobbies, workshop or home office. The generous double garage has power, light and work bench. The large front garden is laid to lawn.