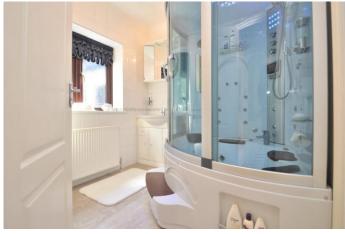

The master bedroom has fitted wardrobes and dressing table and an en-suite shower room. Bedrooms two and three have jack and jill access to a shared en-suite shower room. The fourth bedroom with fitted wardrobe is adjacent to the bathroom which features a multi-jet Jacuzzi corner bath, wash basin and WC.