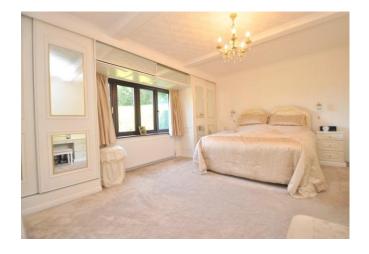

The master bedroom has fitted wardrobes and dressing table and an en-suite shower room. Bedrooms two and three have jack and jill access to a shared en-suite shower room. The fourth bedroom with fitted wardrobe is adjacent to the bathroom which features a multi-jet Jacuzzi corner bath, wash basin and WC.