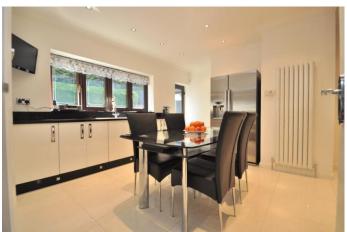

Approached through electric gates, the property enjoys an elevated position with ample parking for many cars on the drive. The spacious interior features flexible, open plan reception areas comprising large dining hall and lounge with feature fireplace. The Wren fitted kitchen has quartz worktops, a seven ring Stoves gas range, integrated dishwasher and washing machine.