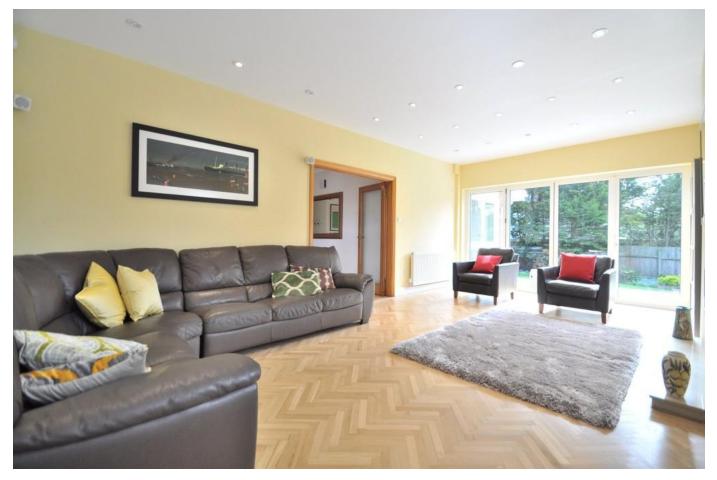

Upon entering the large hallway you notice the beautiful parquet flooring which runs into the lounge. There is a high specification kitchen with middle island open to the dining area, (which also has parquet flooring) all have garden views. A utility room is accessed off the kitchen. The lounge has a feature fire place and benefits from bi folding doors again accessing the garden. The third reception room could be a fifth bedroom as there is a ensuite bathroom, so could be for elderly parents, an au pair or could be used as a gym/ study if you work from home. A downstairs cloakroom completes the ground floor accommodation.