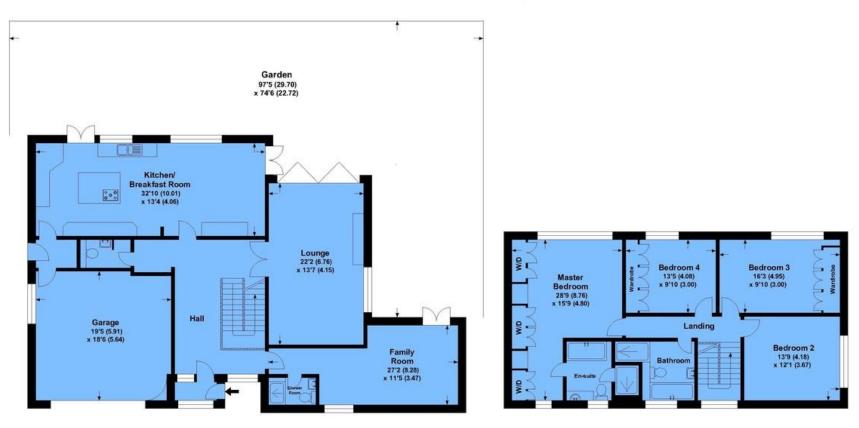

## Westleigh Drive APPROX. GROSS INTERNAL FLOOR AREA 2625.74 SQFT / 243.94 SQM. INC GARAGE

GROUND FLOOR

FIRST FLOOR

This is for guidance only, not to scale and must not be relied upon as a statement of fact. Attention is drawn to the notice on these particulars.