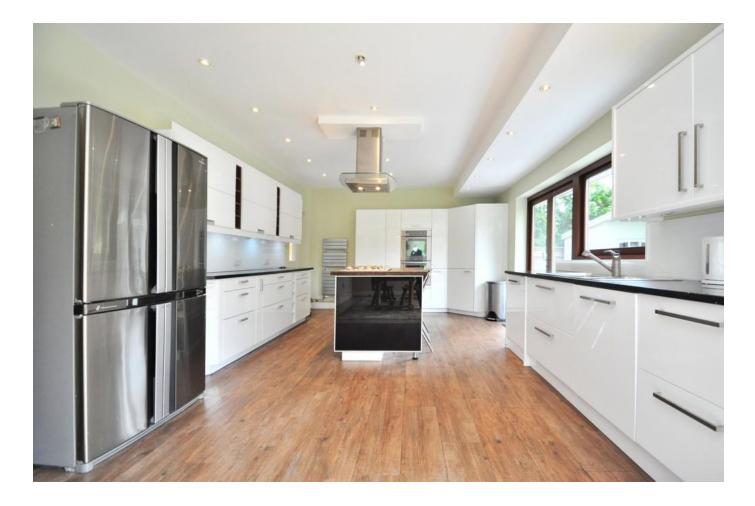

Upon entering the large hallway you notice the beautiful parquet flooring which runs into the lounge. There is a high specification kitchen with middle island open to the dining area, (which also has parquet flooring) all have garden views. A utility room is accessed off the kitchen. The lounge has a feature fire place and benefits from bi folding doors again accessing the garden. The third reception room could be a fifth bedroom as there is a ensuite bathroom, so could be for elderly parents, an au pair or could be used as a gym/ study if you work from home. A downstairs cloakroom completes the ground floor accommodation.