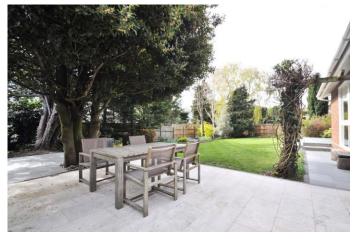

Outside to the rear is a very pretty garden with an extensive patio, landscaping and summer house. The southerly aspect means you get the sun all day keeping this home very light and bright,.

There is still room for extension if needed subject to the usual planning consents. To the front of the house there is a driveway with parking for several cars leading to the double garage.