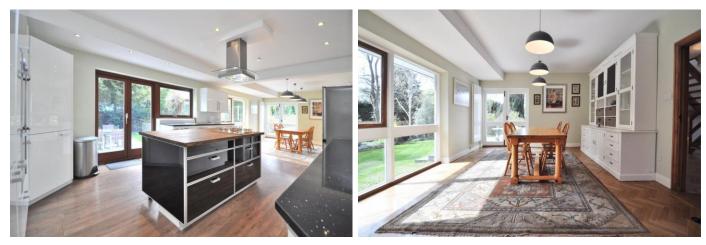

Upon entering the large hallway you notice the beautiful parquet flooring which runs into the lounge. There is a high specification kitchen with middle island open to the dining area, (which also has parquet flooring) all have garden views. A utility room is accessed off the kitchen. The lounge has a feature fire place and benefits from bi folding doors again accessing the garden. The third reception room could be a fifth bedroom as there is a ensuite bathroom, so could be for elderly parents, an au pair or could be used as a gym/ study if you work from home. A downstairs cloakroom completes the ground floor accommodation.