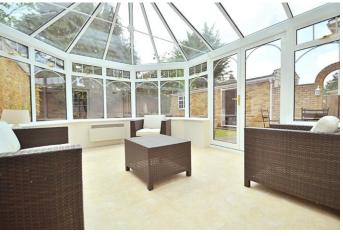

This neo-Georgian home has well proportioned accommodation with a large lounge, conservatory, kitchen, dining room and cloakroom to the ground floor. To the first floor are four bedrooms, the master of which boasts an en-suite shower room, and family bathroom. The rear garden is well maintained and boasts a southerly aspect.