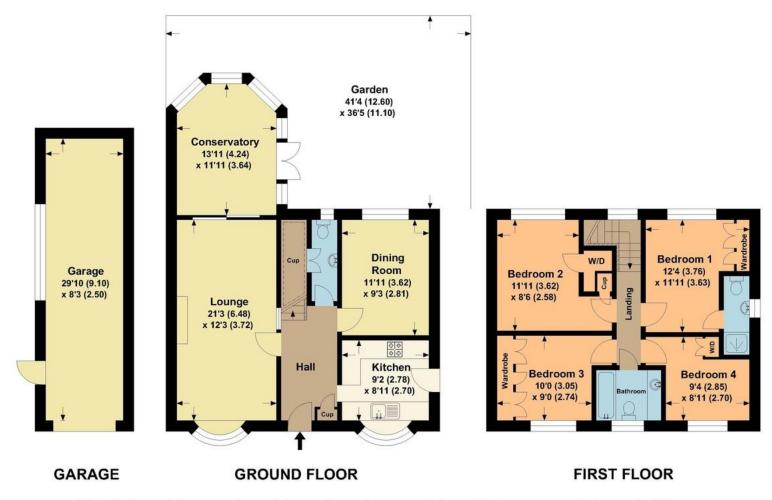

This neo-Georgian home has well proportioned accommodation with a large lounge, conservatory, kitchen, dining room and cloakroom to the ground floor. To the first floor are four bedrooms, the master of which boasts an en-suite shower room, and family bathroom. The rear garden is well maintained and boasts a southerly aspect.

## **Dorado Gardens**

APPROX. GROSS INTERNAL FLOOR AREA 1534.94 SQFT / 142.60 SQM.

This is for guidance only, not to scale and must not be relied upon as a statement of fact.

Attention is drawn to the notice on these particulars.