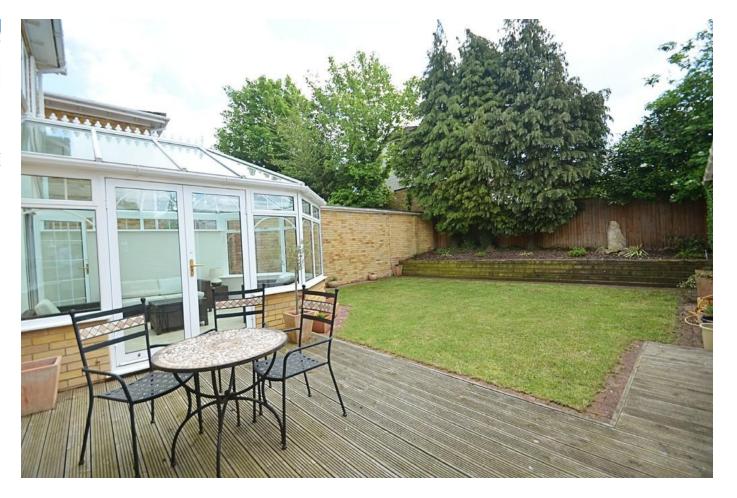

This neo-Georgian home has well proportioned accommodation with a large lounge, conservatory, kitchen, dining room and cloakroom to the ground floor. To the first floor are four bedrooms, the master of which boasts an en-suite shower room, and family bathroom. The rear garden is well maintained and boasts a southerly aspect.