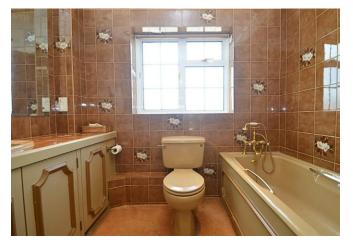

This neo-Georgian home has well proportioned accommodation with a large lounge, conservatory, kitchen, dining room and cloakroom to the ground floor. To the first floor are four bedrooms, the master of which boasts an en-suite shower room, and family bathroom. The rear garden is well maintained and boasts a southerly aspect.