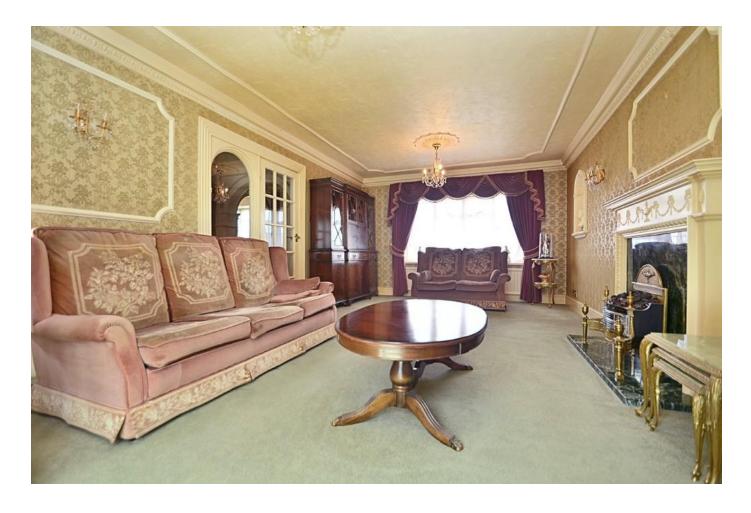

This neo-Georgian home has well proportioned accommodation with a large lounge, conservatory, kitchen, dining room and cloakroom to the ground floor. To the first floor are four bedrooms, the master of which boasts an en-suite shower room, and family bathroom. The rear garden is well maintained and boasts a southerly aspect.