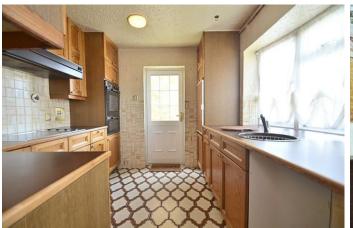

This neo-Georgian home has well proportioned accommodation with a large lounge, conservatory, kitchen, dining room and cloakroom to the ground floor. To the first floor are four bedrooms, the master of which boasts an en-suite shower room, and family bathroom. The rear garden is well maintained and boasts a southerly aspect.